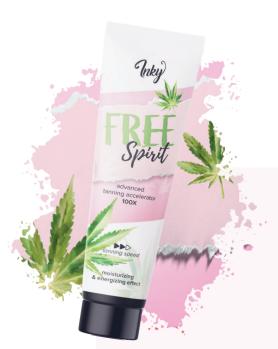

#### **FREE SPIRIT**

Advanced tanning accelerator

Hemp hydration and energy boost for those who are full of life. The active Melanogenesis Complex provides additional tanning minutes and works even after the session is over.

Power: •••00 100x

fragrance:

mint, papaya

lotion colour: white

capacity:

15 ml /250 ml

#### Key ingredients:

- Aloe vera extract
- Hemp seed oil
- Beta-carotene more on page 54

50 Inky Cosmetics Shine bright 51