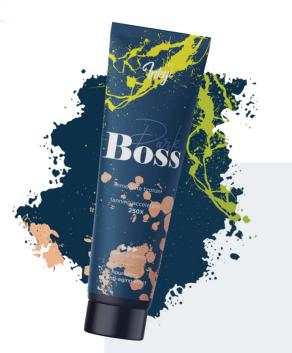

#### **DARK BOSS**

Immediate bronzing effect + tanning accelerator

A deep and lasting tan in no time? You're the boss here! Immediate dark brown deepening with time, thanks to selected cosmetic bronzers.

power: •••• 250x fragrance:

spicy notes

lotion colour: brown

capacity:

15 ml /250 ml

#### Key ingredients:

- Walnut
- Carrot oil
- Mango butter more on page 54