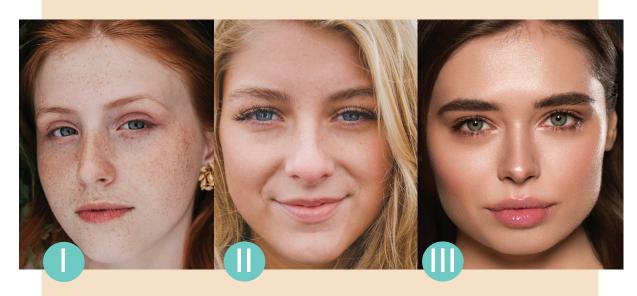

## What is your skin phototype?

Whether our skin is naturally light or dark is determined by the innate amount of melanin, i.e. a natural pigment. If there is more of it, we are talking about dark complexion, if less - light skin. On this basis, six basic skin phototypes were classified. Determining your own phototype is crucial when we think about effective and safe tanning.

#### PHOTOTYPE I CELTIC

#### Diagnosis

complexion: white / ivory hair: red / very light blonde eyes: light blue / green / light gray freckles: a lot

#### PHOTOTYPE II

#### **NORTH EUROPEAN**

#### Diagnosis

complexion: fair hair: light blonde / dark blonde eyes: blue / gray / green freckles: possible occurrence

#### PHOTOTYPE III

#### **CENTRAL EUROPEAN**

#### Diagnosis

skin: slightly swarthy hair: dark blonde / brown eyes: hazel / gray / blue freckles: rare