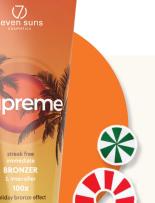

#### **SUPREME**

Dark bronzer

A dark bronzer for those searching for a holiday tan.

power: •••00 100x

fragrance:

lotion colour: light brown

capacity:

15 ml / 250 ml

#### Key ingredients:

- Fruit extracts
- Delayed Bronzers Formula
- Guava extract
- Sugar cane extract
- Aloe vera leaf extract • Biotanning Formula
- · Walnut shell extract
- Immediate Bronzers

Formula

- HydroBalance Formula
- SkinFirming Formula

more on page 54