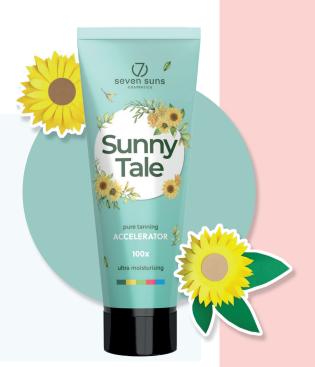

#### **SUNNY TALE**

tanning accelerator 100x

#### Tanning accelerator

Moisturising tanning accelerator.

power: •••00 100x

fragrance:

capacity:

floral-citrus

lotion colour: ecru

15 ml / 250 ml

#### Key ingredients:

- Dog rose oil
- Guarana extract
- MelanoBlend Formula
- Hibiscus extract
- Shea butter
- MultiOil Formula
- Original Emollient Blend

more on page 54