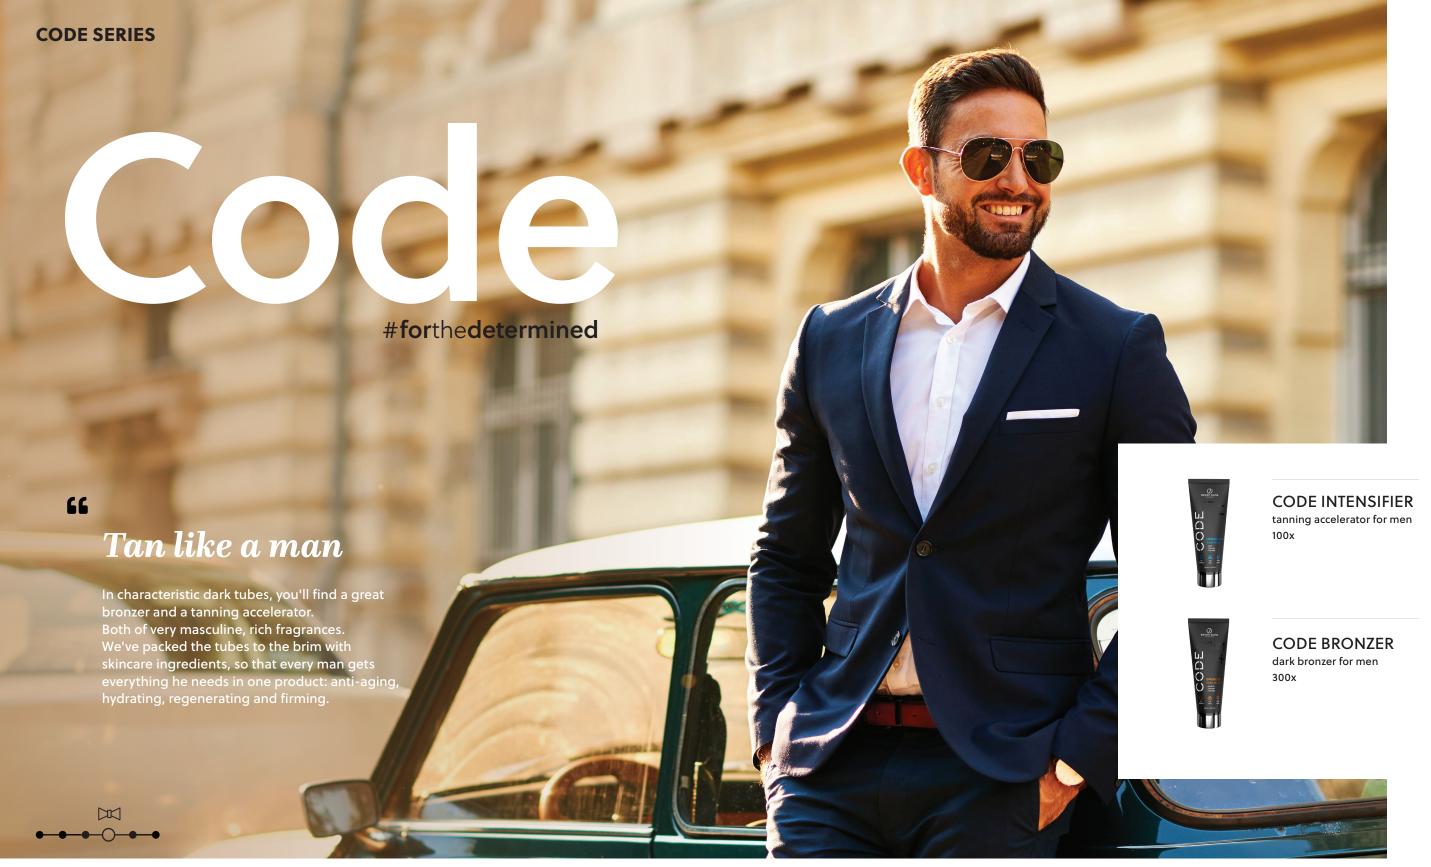

#### **CODE INTENSIFIER**

#### Tanning accelerator for men

An intensive tanning accelerator for men with fair skin.

power: •••00 100x

fragrance:

refreshing

lotion colour: white

capacity:

15 ml / 250 ml

#### **CODE BRONZER**

Dark bronzer for men

Strong bronzer for men with medium-dark and dark skin tone.

power: •••• 300x

fragrance:

lotion colour:

dark brown

capacity: