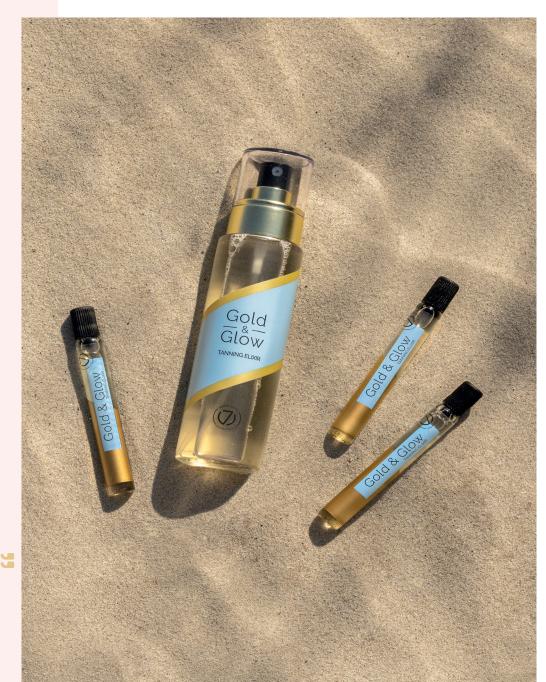

#### GOLD & GLOW

Dry tanning oil intensifier

Tan accelerating oil for those looking for a golden tan.

power: •••• 300x

fragrance:

floral - oriental

lotion colour:

transparent

capacity:

6 ml / 100 ml