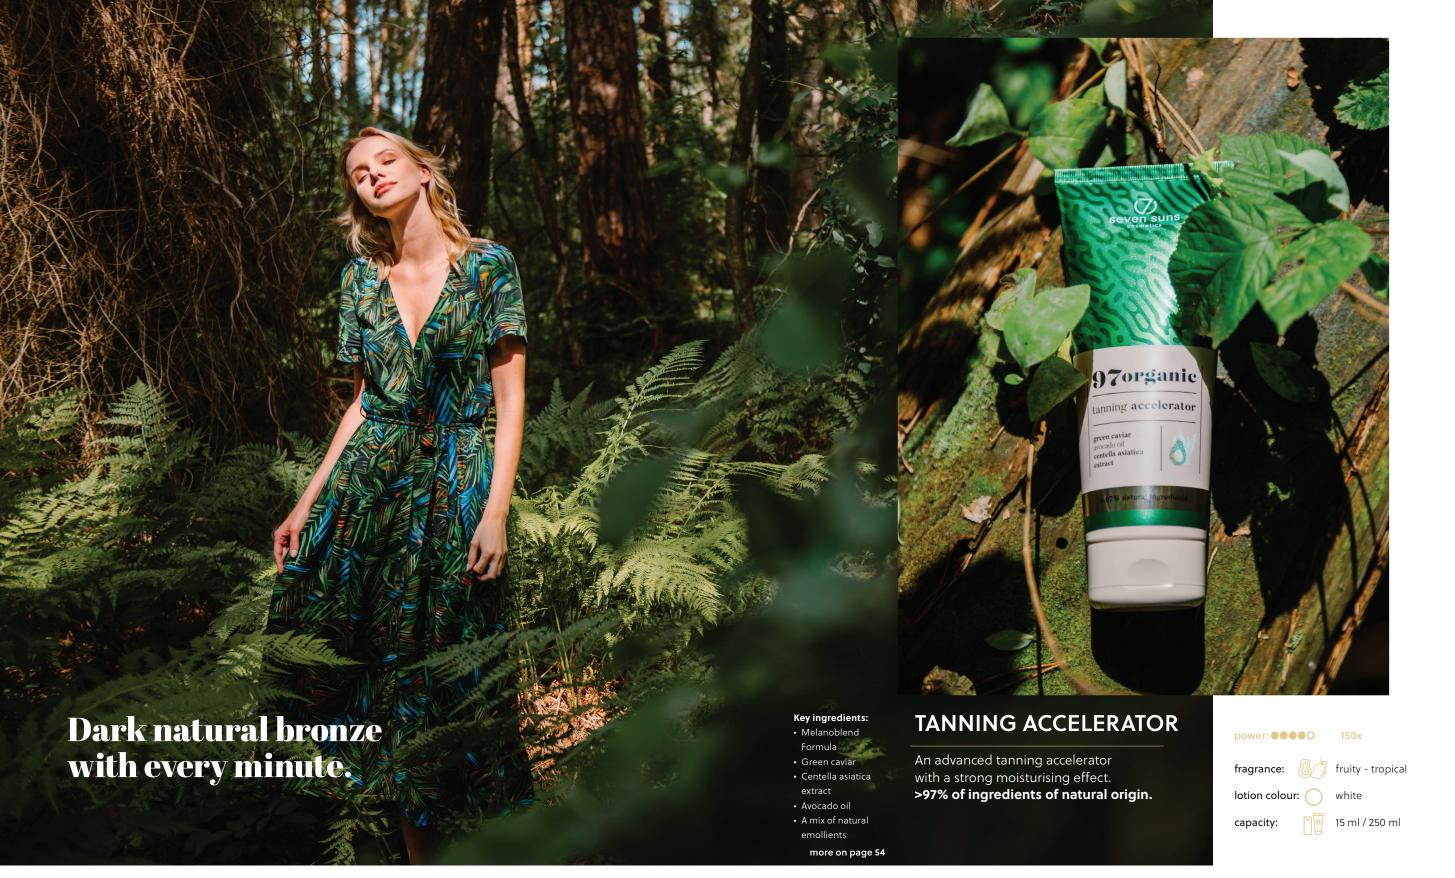

#### Tanning accelerator

Moisturising tanning accelerator.

power: •••00 100x

fragrance:

capacity:

floral-citrus

lotion colour: ecru

15 ml / 250 ml

#### Key ingredients:

- Dog rose oil
- Guarana extract
- MelanoBlend Formula
- Hibiscus extract
- Shea butter
- MultiOil Formula
- Original Emollient Blend

more on page 54