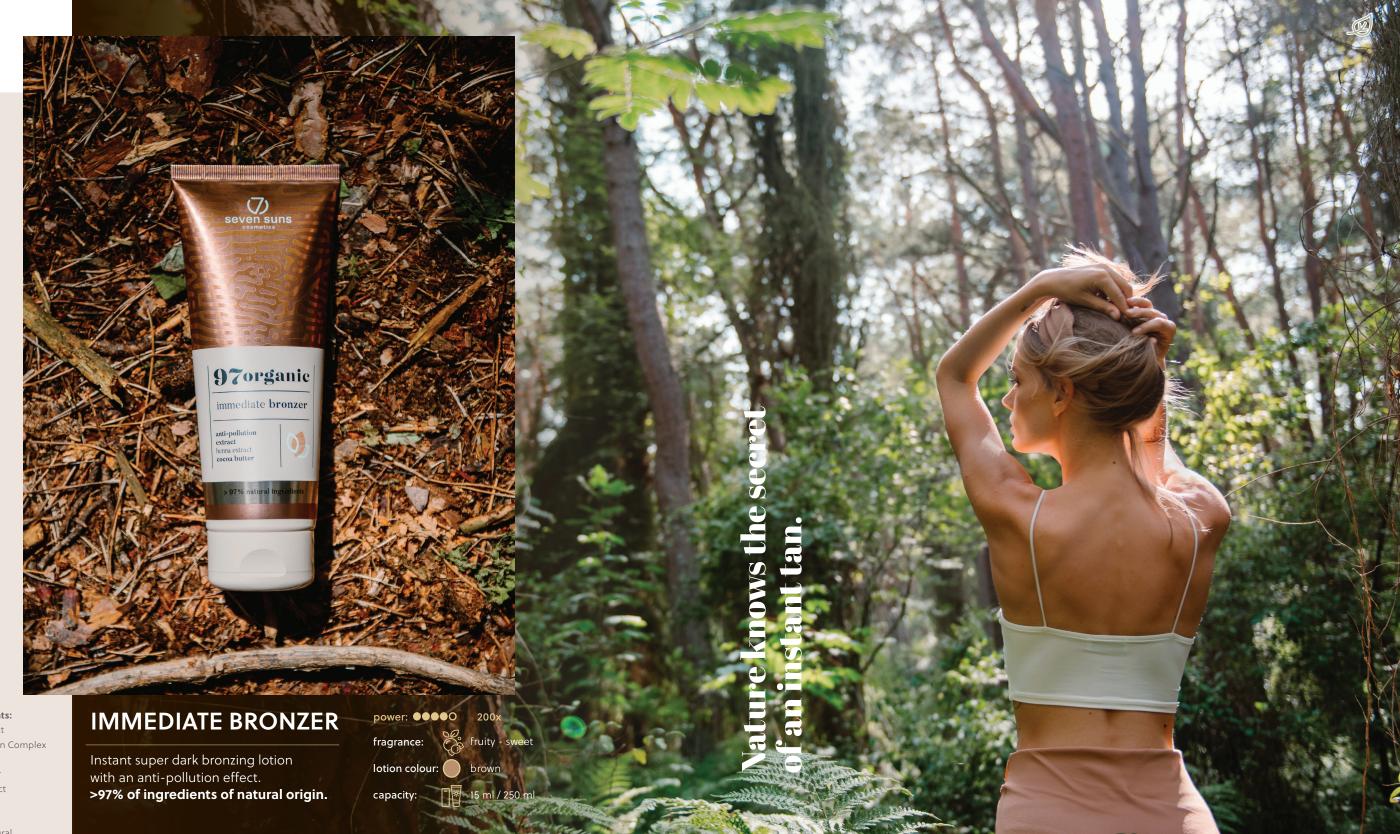

#### **AFTER TAN**

After-tan lotion extending pigmentation.

Velvety lotion enhances your tan and rejuvenates your skin.

>97% of ingredients of natural origin.

fragrance:

Gå f

fruity - sweet

lotion colour:

white

capacity: 15 ml / 250 ml

- MelanoBlenc
- Golden algae
- Pearl ex
- Liposomal hyaluronio
- Ruddleia extract
- . .
- Almond oil
- · · ·
- more on page 54

- Hemp oil
- Hibiscus flower extract
- · Moisturising complex of amino acids and plant polysaccharides
- Centella asiatica extract
- Multi oil formula
- Blackcurrant oil
- Mango butter
- Mineral water from the depths of the oceans
  - more on page 54