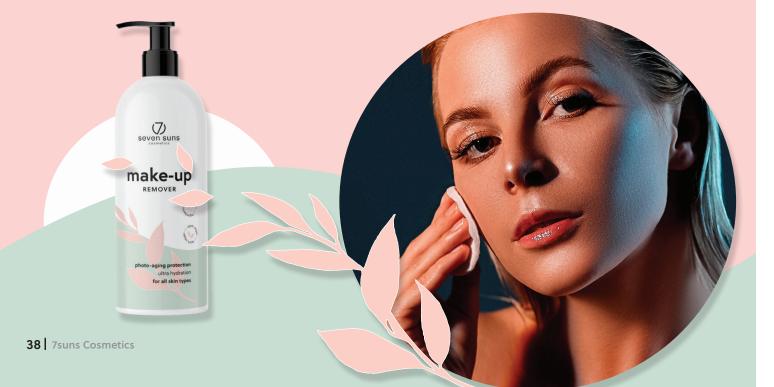

# - remove makeup

UV filters, including titanium, zinc or magnesium oxides, form a barrier that stops you from achieving your perfect tan. They are found in the cosmetics we apply to our face, including foundations and eyeshadows.

Before any tanning session, whether in the sun or in a solarium, it's important to remove makeup using a specialised cleansing milk. This will remove the barrier that stops UV rays and properly prepare your skin for sunbathing.

Ingredients contained in 7suns makeup remover moisturise the skin and protect it from drying out, while pearl extract stimulates collagen production, which protects against photo-aging. The neutral pH means that the product is suitable for all skin types, even very sensitive.