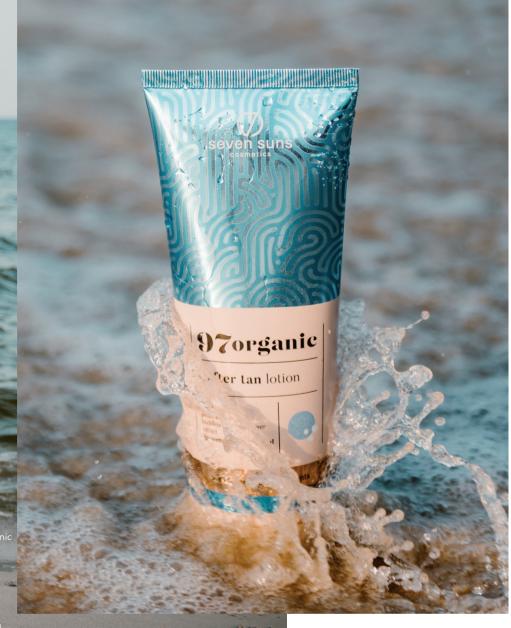

#### **AFTER TAN**

After-tan lotion extending pigmentation.

Velvety lotion enhances your tan and rejuvenates your skin.

>97% of ingredients of natural origin.

fragrance:

Gå f

fruity - sweet

lotion colour:

white

capacity: 15 ml / 250 ml

- MelanoBlenc
- Golden algae
- Pearl ex
- Liposomal hyaluronio
- Ruddleia extract
- . .
- Almond oil
- · · ·
- more on page 54

- Hemp oil
- Hibiscus flower extract
- · Moisturising complex of amino acids and plant polysaccharides
- Centella asiatica extract
- Multi oil formula
- Blackcurrant oil
- Mango butter
- Mineral water from the depths of the oceans
  - more on page 54