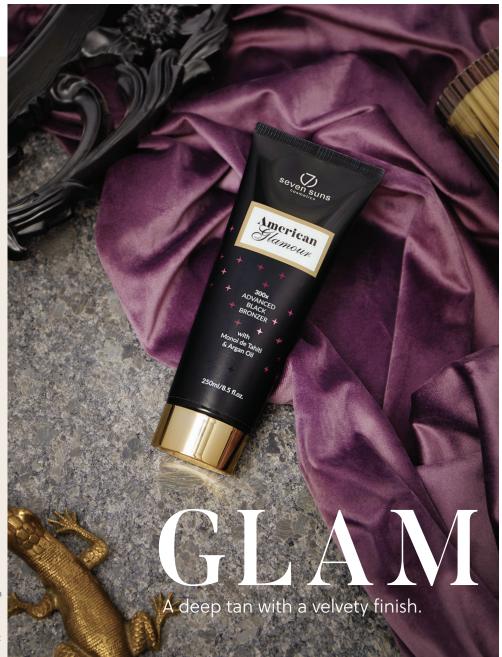

#### **AMERICAN GLAMOUR**

advanced dark bronzer 300x

#### **AMERICAN GLAMOUR**

Advanced black bronzer

Strong bronzer for medium-dark and dark skin.

power: •••• 300x

fragrance:

tropical

15 ml / 250 ml

#### Key ingredients:

- Henna extract
- Golden agae extract
- Carrot oil
- Apple extract
- Shea butter
- MelanoBlend Formula
- Milk thistle extract
- Green tea
- Wheat germ extract

more on page 54