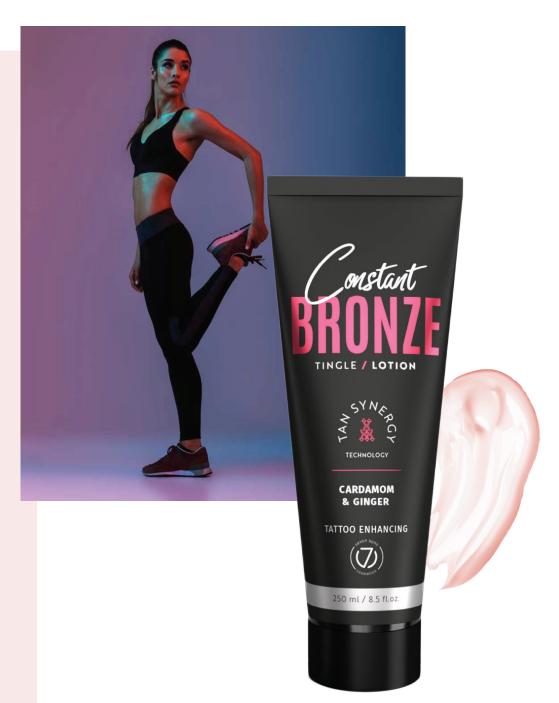

# Constant Bronze

#fortheseekers

66

### Power of synergy - for your skin

Constant Bronze are colorful tanning lotions for active women and men, open to new things and constantly looking for better and better solutions. Bronze appears faster and stays on the skin much longer! Each cosmetic in this series additionally contains the TATTOO ENHANCING formula, enhancing the colour of tattoos.

#### **TINGLE LOTION**

Tanning accelerator with warming tingle effect

The lotion contains natural extracts and oils as well as a modern tanning accelerating complex.

#### power: ••••O

200x

a spicy blend of cinnamon, cloves

**lotion colour:** ( ) light rose

20 ml / 250 ml