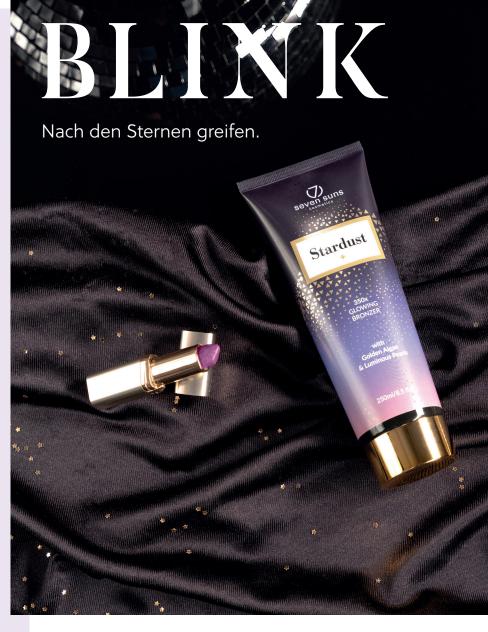

#### **STARDUST**

immediate glowing bronzer 350x

14 | 7suns Cosmetics

- Kale extract
- Hyaluronic acid
- Biotanning Formula
- Arnica montana extract
- Green tea extract
- CoQ10
- Vitamin E
- Energy Spirit Complex
- MultiOil Formula
- SkinFirming Formula
- HydroBalance Formula
- TattooSaver Formula more on page 54

#### **STARDUST**

Immediate glowing bronzer

Glowing bronzer with golden particles.

power: •••• 350x

fragrance: tropical

lotion colour: pearl bronze

capacity:

15 ml / 250 ml

20 | 7suns Cosmetics

Shine bright | 23

24 7suns Cosmetics

- Carrot extract
- Anti-Pollution Complex with ginseng
- Cocoa butter
- Henna extract
- Caramel
- Almond oil
- A mix of natural emollients

more on page 54