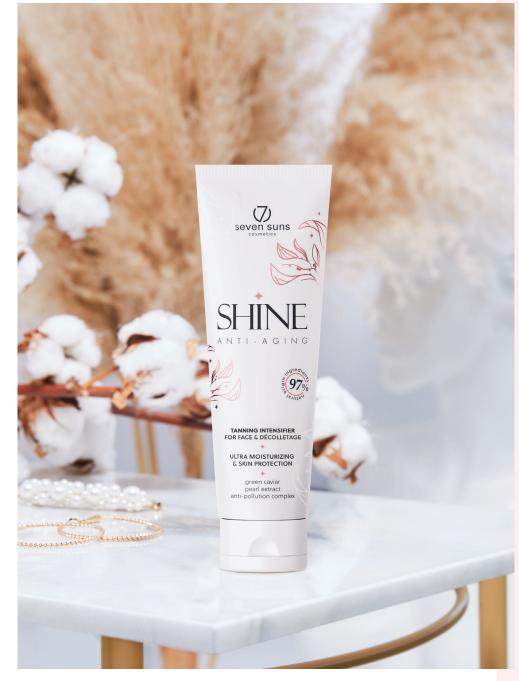

#### **SHINE**

#### face tanning cream

A rich combination of anti-aging and moisturising ingredients.

#### power: ••000 50x

fragrance:

 Mango butter fresh - spiced

lotion colour: ( ) white

capacity:

5 ml / 75 ml

#### Key ingredients:

- · The Anti-Pollution
- Pearl extract
- · Green caviar
- · Sweet almond oil
- Original Blend
- of Emollients
- MelanoBlend Formula more on page 54

**77** 