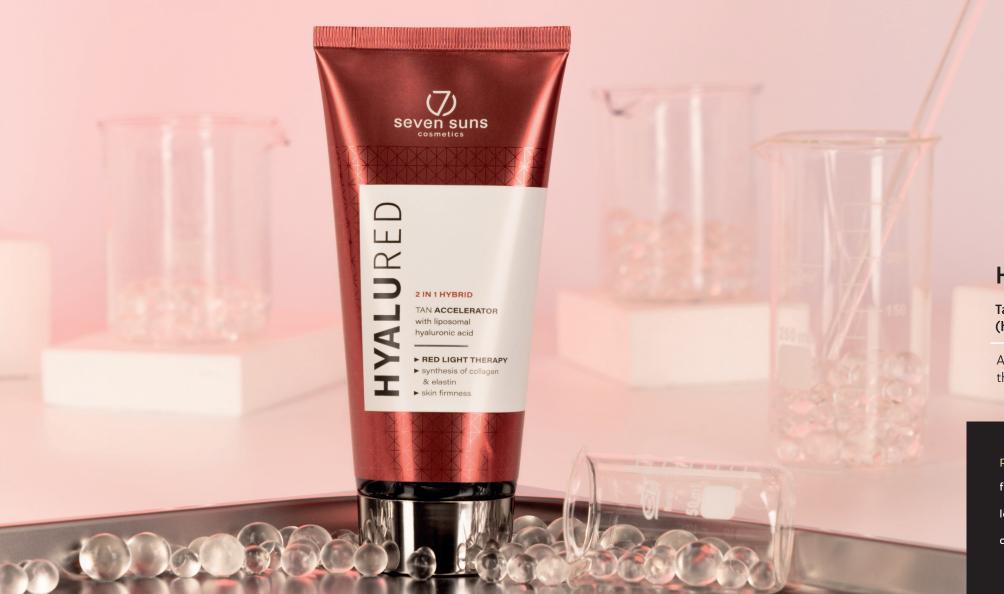

#### **HYALURED**

Tanning accelerator for red (hybrid) lamps

Advanced formula enhancing the firming effect of red lamps.

power: •••00 100x

fruity - sweet

lotion colour: white

15 ml / 200 ml

#### Key ingredients:

- Liposomal hyaluronic
- Phytoplankton extract
- Green coffee bean oil
- MultiOil formula
- Macadamia wax
- Shea butter

more on page 54

Best. Legs. Ever.