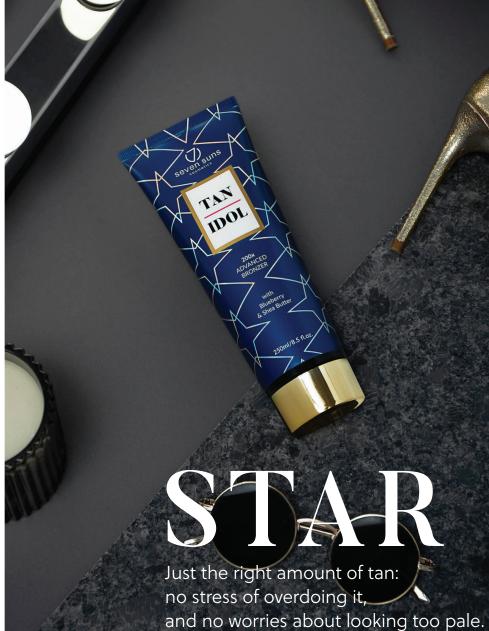

#### **TAN IDOL**

#### Advanced bronzer

power: •••• 200x

fragrance:

capacity:

fruity - sweet

lotion colour:

15 ml / 250 ml

• Biotanning Formula • CoQ10