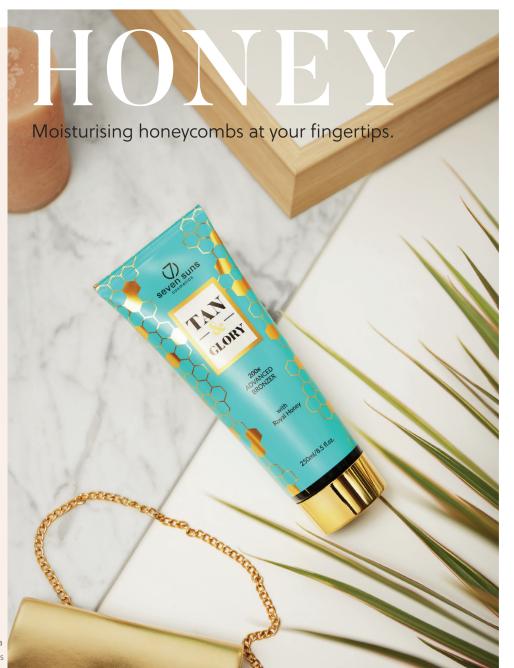

#### TAN & GLORY

advanced bronzer 200x

#### TAN & GLORY

#### Advanced bronzer

A highly moisturising bronzer for normal to dry skin.