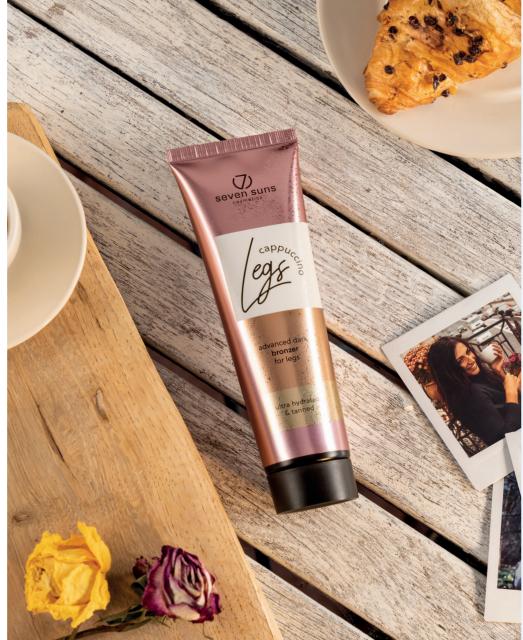

#### **CAPPUCCINO LEGS**

Advanced dark bronzer for legs

Instant brown, ultrahydration and velvety smoothness for longer... in one tube.

power: •••• 350x

vanilla - coffee

lotion colour:

fragrance:

15 ml / 150 ml

#### Key ingredients:

- Ultra-moisturising complex of rice amylopectin and coralline algae
- Wax-myrtle leaves and flowers extract
- Immediate Bronzers Formula
- Cocoa butter
- Original Emollient Blend
- MultiOil Formula
- Macadamia wax
- Mango butter
- Delayed Bronzers Formula more on page 54