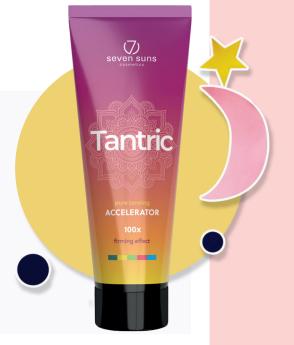

#### **TANTRIC**

#### Tanning accelerator

Tanning accelerator for those of you who are hungry for relaxation.

power: •••00 100x

fragrance:

tropical-sweet

lotion colour:

capacity:

15 ml / 250 ml

#### Key ingredients:

- Amethyst extract
- MelanoBlend Formula
- · Green coffee bean oil
- Sea lavender extract
- MultiOil Formula
- Original Emollient Blend
- Mango butter more on page 54

Shine bright | 9 