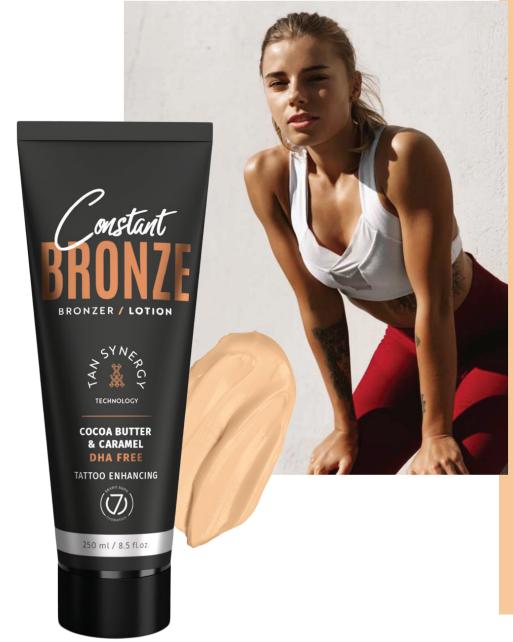

# Constant Bronze

#fortheseekers

66

### Power of synergy - for your skin

Constant Bronze are colorful tanning lotions for active women and men, open to new things and constantly looking for better and better solutions. Bronze appears faster and stays on the skin much longer! Each cosmetic in this series additionally contains the TATTOO ENHANCING formula, enhancing the colour of tattoos.

#### **BRONZER LOTION**

Bronzer with oriental roots 200x