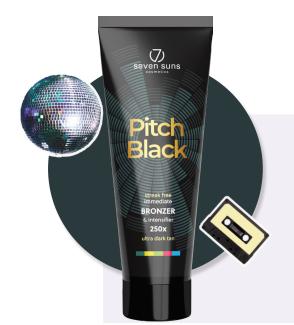

#### PITCH BLACK

Ultra dark bronzer

A strong bronzer with instant effect.

power: ••••• 250x

fragrance:

wood - spiced

lotion colour:

dark brown

capacity:

15 ml / 250 ml

#### Key ingredients:

- Buriti oil
- Black currant seed oil
- Carrot root extract
- MelanoBlend Formula
- Ultra-moisturising complex of rice amylopectin and coralline algae
- Cocoa butter
- Original Emollient Blend more on page 54