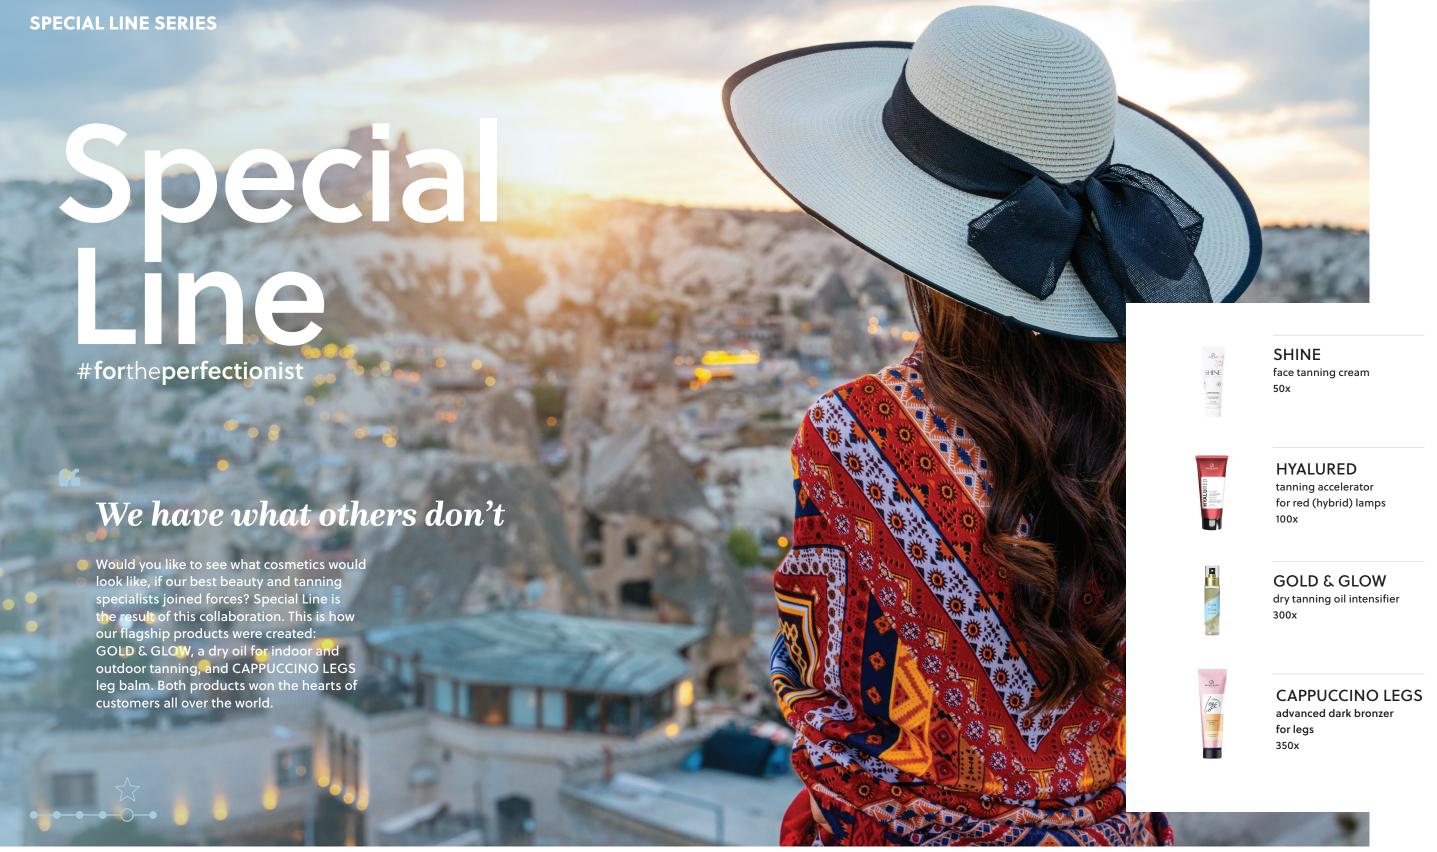

#### **SHINE**

#### face tanning cream

A rich combination of anti-aging and moisturising ingredients.

#### **HYALURED**

Tanning accelerator for red (hybrid) lamps

Advanced formula enhancing the firming effect of red lamps.

power: •••00 100x

fruity - sweet

lotion colour: white

15 ml / 200 ml

#### GOLD & GLOW

Dry tanning oil intensifier

Tan accelerating oil for those looking for a golden tan.

power: •••• 300x

fragrance:

floral - oriental

lotion colour:

transparent

#### **CAPPUCCINO LEGS**

Advanced dark bronzer for legs

Instant brown, ultrahydration and velvety smoothness for longer... in one tube.

power: •••• 350x

vanilla - coffee

lotion colour:

fragrance:

15 ml / 150 ml