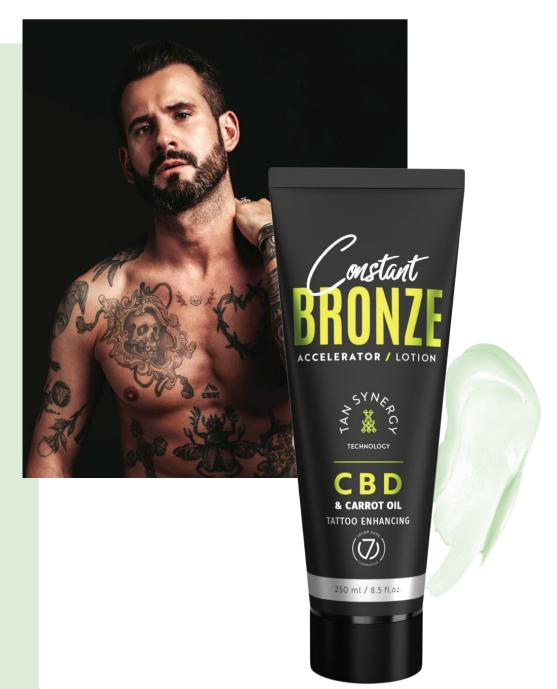

# Constant Bronze

#fortheseekers

66

### Power of synergy - for your skin

Constant Bronze are colorful tanning lotions for active women and men, open to new things and constantly looking for better and better solutions. Bronze appears faster and stays on the skin much longer! Each cosmetic in this series additionally contains the TATTOO ENHANCING formula, enhancing the colour of tattoos.

#### ACCELERATOR LOTION CBD CARROT OIL

CBD and carrot oil: #musthave for fans of long-lasting bronze!