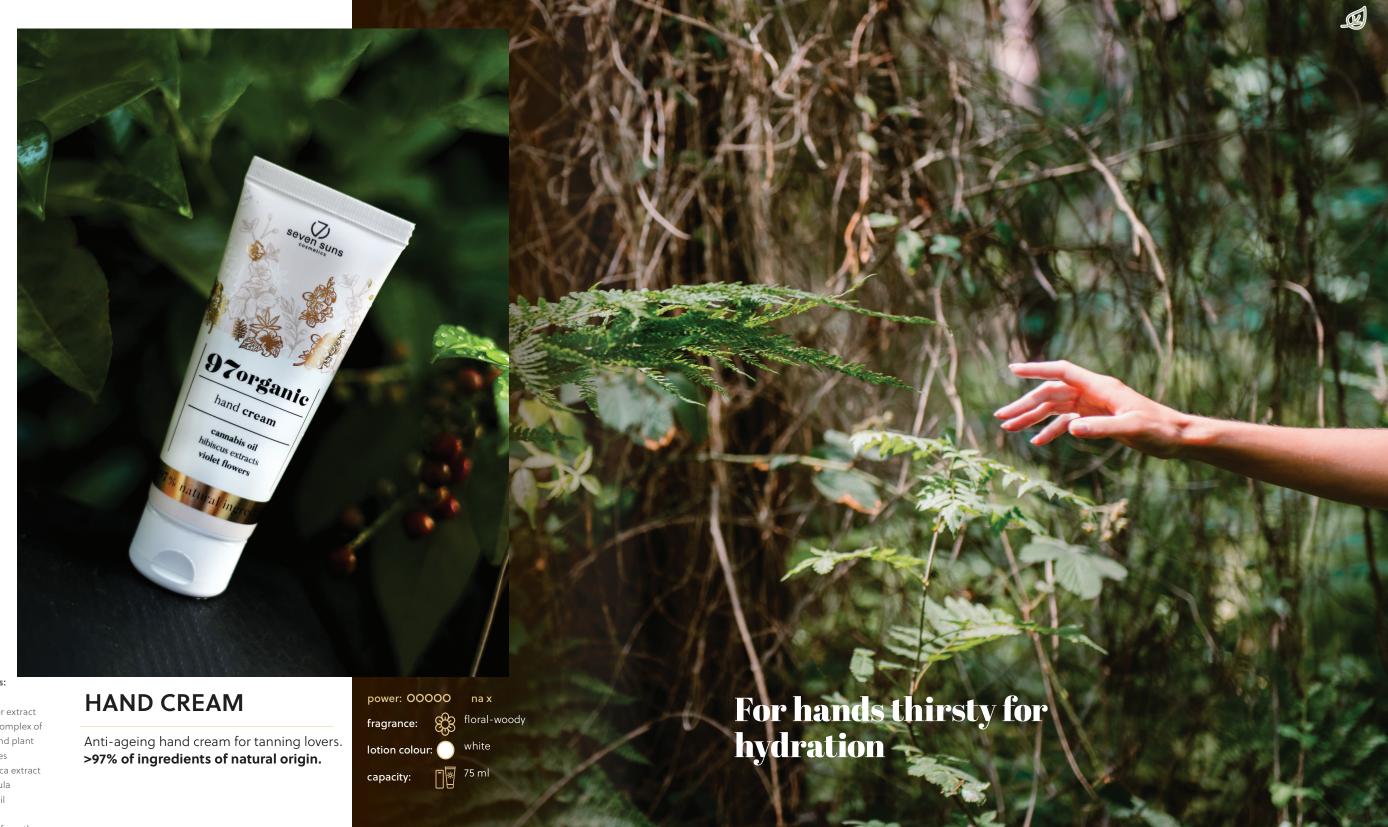

The formula can be found i.a. in HyaluRED (p. 40), 97organics Hand Cream (p. 30) and Sunny Tale (p. 9).