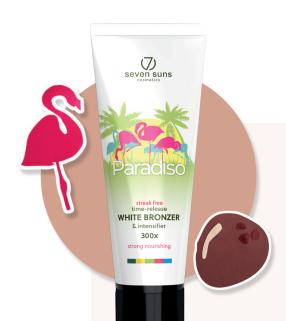

#### **PARADISO**

White bronzer

Strong white bronzer for those who wish to have a long-lasting colour.

power: •••• 300x

fragrance:

fruity - tropical

lotion colour: white

capacity:

15 ml / 250 ml

#### Key ingredients:

- DHA + Booster
- Unique regenerating formula
- Orange extract
- Olive oil
- MelanoBlend Formula
- Mango extract
- MultiOil Formula
- Avocado wax • Mango butter
- Original Emollient Blend