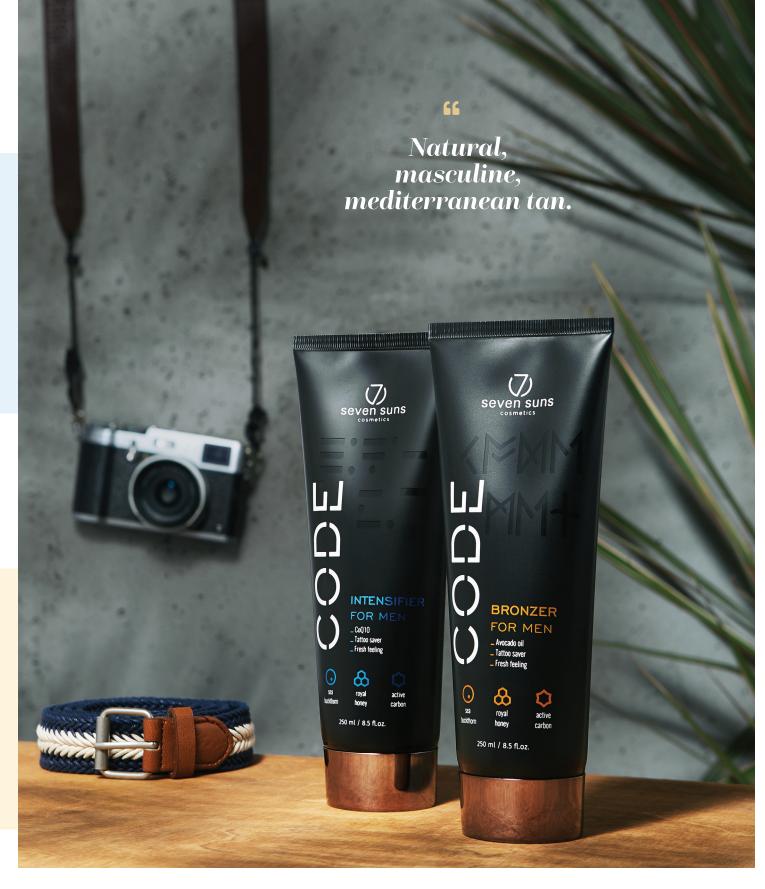

#### **CODE INTENSIFIER**

#### Tanning accelerator for men

An intensive tanning accelerator for men with fair skin.

power: •••00 100x

fragrance:

refreshing

lotion colour: white

capacity:

15 ml / 250 ml

#### **CODE BRONZER**

Dark bronzer for men

Strong bronzer for men with medium-dark and dark skin tone.

power: •••• 300x

fragrance:

lotion colour:

dark brown

capacity: