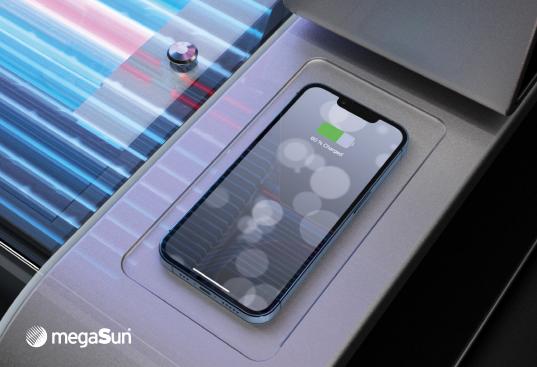

## ENERGIZE YOUR PHONE

The inductive energy transfer is an ideal complement to its Bluetooth function. Wireless Charging for all suitable smartphones. Simply place the mobile phone in the mould in the surface and it will be charged. This allows your customers to recharge their body, mind and mobile phone at the same time.

Wireless Charging (((4)))