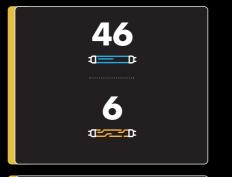

# SUNSHINE ALL AROUND

The K9S comes with a SunSphere shoulder tanner as standard for an all-round balanced tanning result. Its 12 UVA-LEDs and two red Beauty-LEDs ensure a flawless complexion. The high-power LEDs and aspheric glass lenses guarantee maximum tanning convenience in the shoulder area.