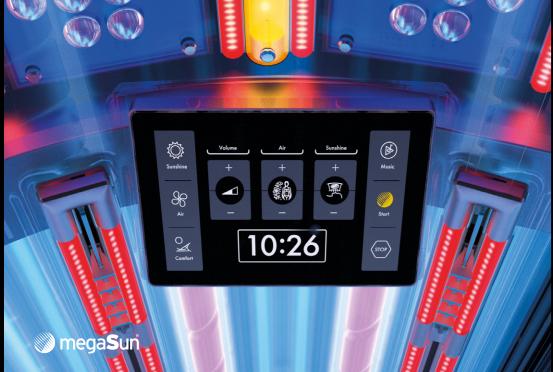

# INTUITIVE TOUCH CONTROL

On the outside, all settings for the K9S can be adjusted as usual on a 10" display, for a relaxing tanning session. Studio owners have the option of access to the new and improved service menu. In demo mode, studio staff can project the inner display on to the outer display and provide the customer with a professional introduction to the device.

With the K9S, studio owners can display customised video clips with promotional messages on the device.

In the interior, all settings can be adjusted quickly and easily while tanning. The modern color display switches to an easy-to-read **dark mode** during the tanning session. This enables optimum visibility with all protective goggles.