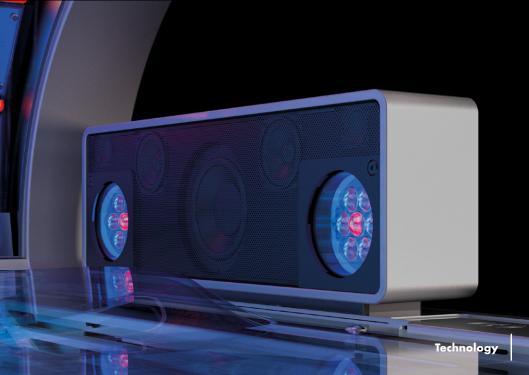

## AMAZING SOUND

The K9S 3D Soundbar provides crystal-clear highs, powerful mids and rich bass in the tanning tunnel. Optimally controlled by a digital sound processor. Solarium users can choose between music or, for the first time, relaxation sounds. They can also listen to their own playlists via Bluetooth.