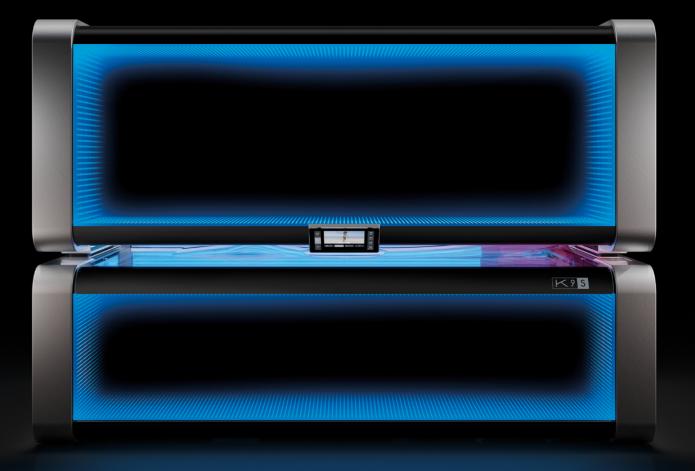

# LUMINOUS EFFICIENT DYNAMIC

"Progress is the realization of ideas." – Oscar Wilde

With the K7 KBL build the foundation of the K-Series. Captivating design and innovative technologies lead the way for the newest top model K9S. Born from the pen of Etienne Salomé, a designer known for his work for Bugatti automobiles, the K9S completes the K-Series. SunSphere Pro marks a great leap into the future for KBL. The premiere

of UVB-LEDs in a solarium phases out conventional T5 lamps in the face and décolleté area. A smaller overall footprint without compromising interior space compared to our P9S marks another great feature. **K9S is the complete package.** 

# SUNSPHERE PRO

THE WORLD'S FIRST FULL LED-FACIAL WITH UVB-LEDs.

SunSphere Beauty LEDs

e SunSp Os UVA-L

SunSphere LED-Technology with its specifically developed aspheric glass lenses has been successful and impressive since its introduction with an excellent tanning experience on the face and shoulders. The SunSphere Pro concept builds on existing LED technology and by integrating its specifically developed **UVB-LEDs** and Nano Beauty