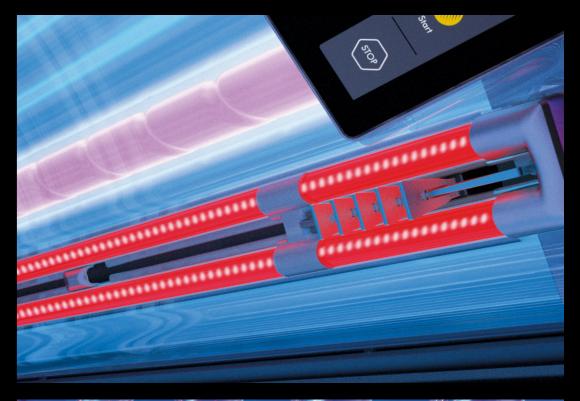

# SUNSPHERE PRO

THE WORLD'S FIRST FULL LED-FACIAL WITH UVB-LEDs.

SunSphere Beauty LEDs

e SunSp Os UVA-L

SunSphere LED-Technology with its specifically developed aspheric glass lenses has been successful and impressive since its introduction with an excellent tanning experience on the face and shoulders. The SunSphere Pro concept builds on existing LED technology and by integrating its specifically developed **UVB-LEDs** and Nano Beauty

LEDs, it even achieves a 10% improvement in tanning performance. This combination of wavelengths paired with perfect illumination of the glass lenses and sustainability thanks to the long-lasting LEDs makes an unmistakable statement. **Luminous. Efficient. Dynamic.** 