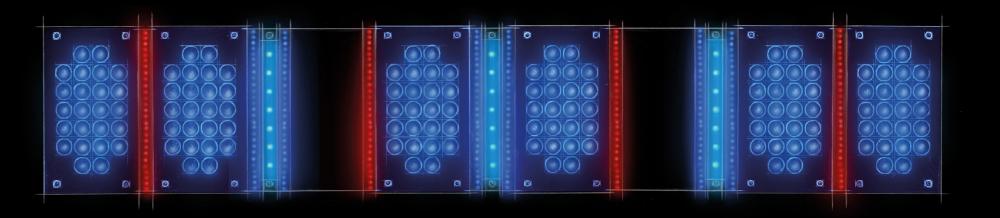

## BLUE LEDs ACTIVATE IN THE UV CONFIGURATION VITASUN

In the facial area of the K9S, the activating effect of blueSunlight is also introduced. SunSphere Pro in the vitaSun configuration replaces half of the red Nano Beauty LEDs with Blue Nano LEDs. In addition, the new UVB-LEDs have a blue tone. The result is an excellent natural looking tan.

SunSphere Pro UVA-LEDs

Beauty LEDs

Blue Nano LEDs

SunSphere Pro UVB-LEDs