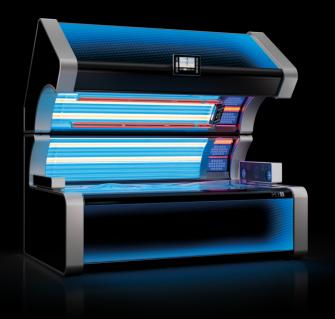

# SUNSPHERE PRO

THE WORLD'S FIRST FULL LED-FACIAL WITH UVB-LEDs.

SunSphere Beauty LEDs

e SunSp Os UVA-L

SunSphere LED-Technology with its specifically developed aspheric glass lenses has been successful and impressive since its introduction with an excellent tanning experience on the face and shoulders. The SunSphere Pro concept builds on existing LED technology and by integrating its specifically developed **UVB-LEDs** and Nano Beauty

LEDs, it even achieves a 10% improvement in tanning performance. This combination of wavelengths paired with perfect illumination of the glass lenses and sustainability thanks to the long-lasting LEDs makes an unmistakable statement. **Luminous. Efficient. Dynamic.** 