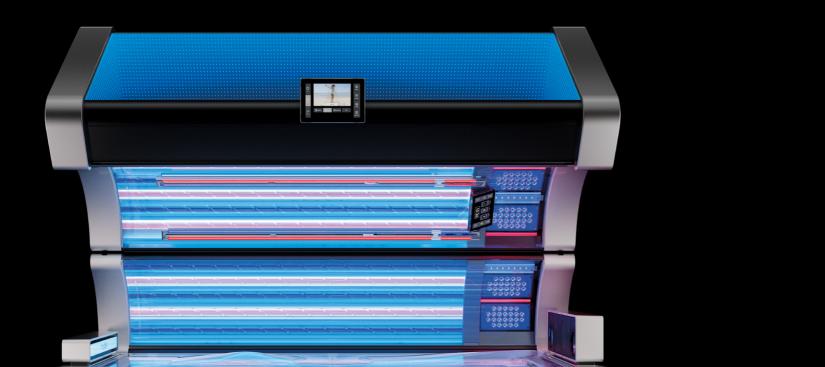

# SUNSPHERE PRO

THE WORLD'S FIRST FULL LED-FACIAL WITH UVB-LEDs.

SunSphere Beauty LEDs

e SunSp Os UVA-L

SunSphere LED-Technology with its specifically developed aspheric glass lenses has been successful and impressive since its introduction with an excellent tanning experience on the face and shoulders. The SunSphere Pro concept builds on existing LED technology and by integrating its specifically developed **UVB-LEDs** and Nano Beauty

LEDs, it even achieves a 10% improvement in tanning performance. This combination of wavelengths paired with perfect illumination of the glass lenses and sustainability thanks to the long-lasting LEDs makes an unmistakable statement. **Luminous. Efficient. Dynamic.** 

# **SUNSPHERE PRO**

an led-technology more individual than ever

A beautiful tan - just the way you like it. 144 blue UVA-LEDs guarantee the optimum amount of direct pigmentation provided to the face and décolleté.

VITAMIN D
21 UVB LEDs

The 21 yellow UVB-LEDs achieve an optimally balanced build-up of pigment and vitamin D. A completely new tanning

#### COLLAGEN DEVELOPMENT

850 Red Nano Beauty LEDs

Red BeautyBooster Pro care for the face and décolleté while tanning and stimulate the oxygen supply in the skin. For a stunning complexion and a velvety-soft skin feeling.