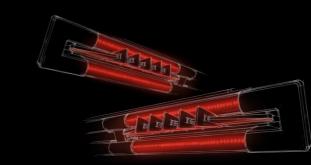

# **SUNSPHERE PRO**

an led-technology more individual than ever

A beautiful tan - just the way you like it. 144 blue UVA-LEDs guarantee the optimum amount of direct pigmentation provided to the face and décolleté.

VITAMIN D
21 UVB LEDs

The 21 yellow UVB-LEDs achieve an optimally balanced build-up of pigment and vitamin D. A completely new tanning

#### COLLAGEN DEVELOPMENT

850 Red Nano Beauty LEDs

Red BeautyBooster Pro care for the face and décolleté while tanning and stimulate the oxygen supply in the skin. For a stunning complexion and a velvety-soft skin feeling.