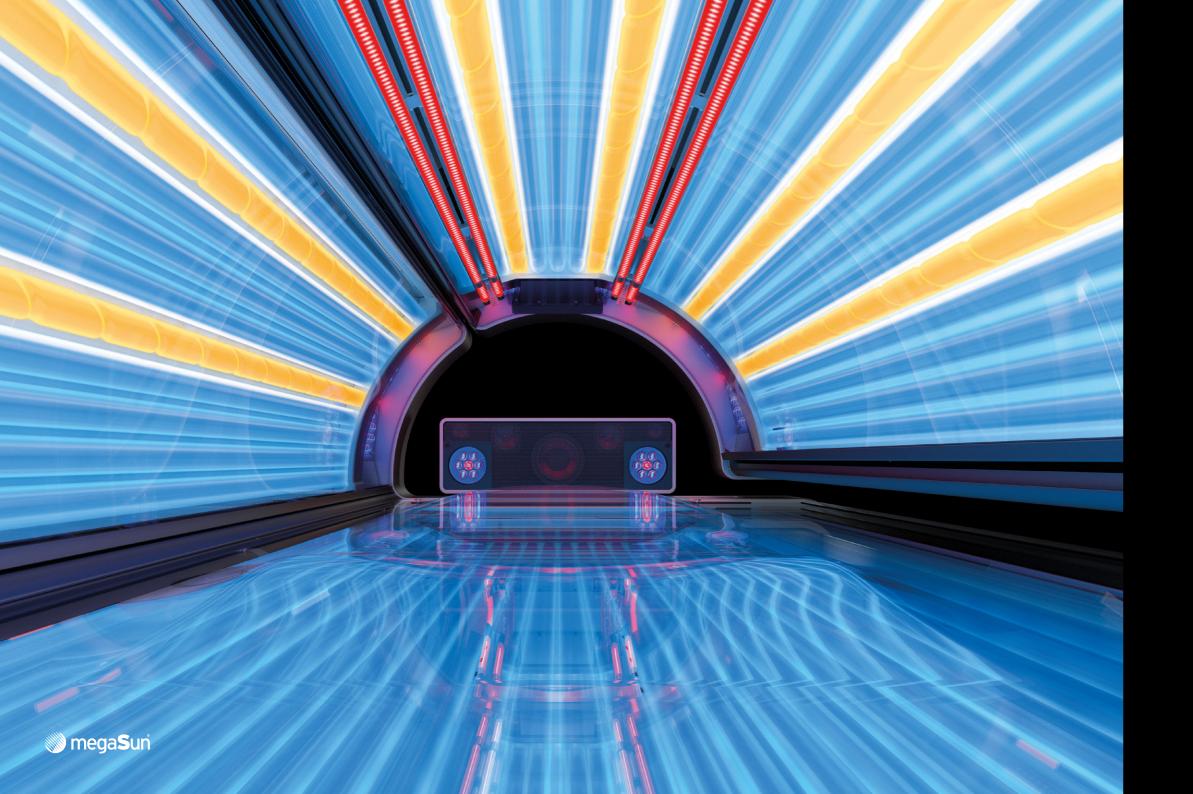

# SUNSPHERE PRO

THE WORLD'S FIRST FULL LED-FACIAL WITH UVB-LEDs.

SunSphere Beauty LEDs

e SunSp Os UVA-L

SunSphere LED-Technology with its specifically developed aspheric glass lenses has been successful and impressive since its introduction with an excellent tanning experience on the face and shoulders. The SunSphere Pro concept builds on existing LED technology and by integrating its specifically developed **UVB-LEDs** and Nano Beauty

LEDs, it even achieves a 10% improvement in tanning performance. This combination of wavelengths paired with perfect illumination of the glass lenses and sustainability thanks to the long-lasting LEDs makes an unmistakable statement. **Luminous. Efficient. Dynamic.** 

# **SUNSPHERE PRO**

an led-technology more individual than ever

A beautiful tan - just the way you like it. 144 blue UVA-LEDs guarantee the optimum amount of direct pigmentation provided to the face and décolleté.

VITAMIN D
21 UVB LEDs

The 21 yellow UVB-LEDs achieve an optimally balanced build-up of pigment and vitamin D. A completely new tanning

#### COLLAGEN DEVELOPMENT

850 Red Nano Beauty LEDs

Red BeautyBooster Pro care for the face and décolleté while tanning and stimulate the oxygen supply in the skin. For a stunning complexion and a velvety-soft skin feeling.