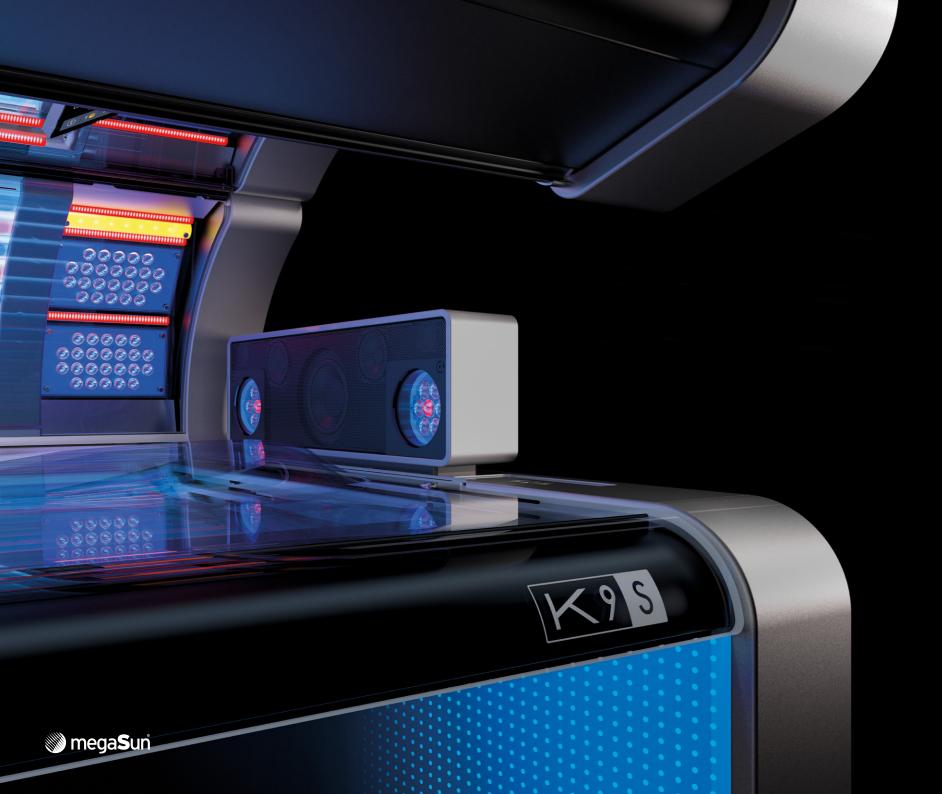

## AMAZING SOUND

The K9S 3D Soundbar provides crystal-clear highs, powerful mids and rich bass in the tanning tunnel. Optimally controlled by a digital sound processor. Solarium users can choose between music or, for the first time, relaxation sounds. They can also listen to their own playlists via Bluetooth.

Wireless Charging (((4)))