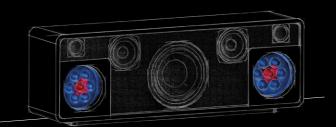

## AMAZING SOUND

The K9S 3D Soundbar provides crystal-clear highs, powerful mids and rich bass in the tanning tunnel. Optimally controlled by a digital sound processor. Solarium users can choose between music or, for the first time, relaxation sounds. They can also listen to their own playlists via Bluetooth.