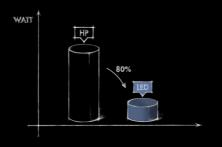

#### energy **EFFICIENT**

LED-based SunSphere technology from KBL reduces power consumption by up to 80% compared to conventional highpressure systems using UV lamps.