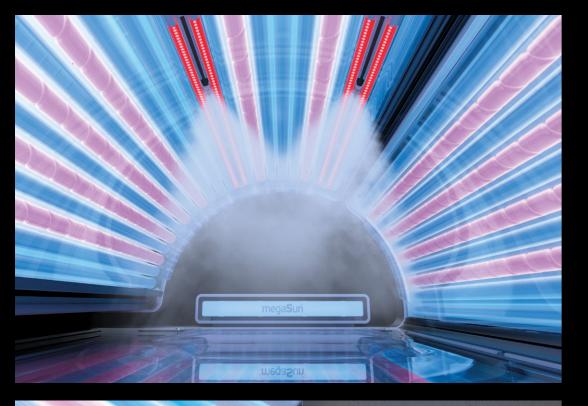

# SUNSPHERE PRO

THE WORLD'S FIRST FULL LED-FACIAL WITH UVB-LEDs.

SunSphere Beauty LEDs

e SunSp Os UVA-L

SunSphere LED-Technology with its specifically developed aspheric glass lenses has been successful and impressive since its introduction with an excellent tanning experience on the face and shoulders. The SunSphere Pro concept builds on existing LED technology and by integrating its specifically developed **UVB-LEDs** and Nano Beauty

# **SUNSPHERE PRO**

an led-technology more individual than ever

A beautiful tan - just the way you like it. 144 blue UVA-LEDs guarantee the optimum amount of direct pigmentation provided to the face and décolleté.

VITAMIN D
21 UVB LEDs

The 21 yellow UVB-LEDs achieve an optimally balanced build-up of pigment and vitamin D. A completely new tanning

#### COLLAGEN DEVELOPMENT

850 Red Nano Beauty LEDs

Red BeautyBooster Pro care for the face and décolleté while tanning and stimulate the oxygen supply in the skin. For a stunning complexion and a velvety-soft skin feeling.