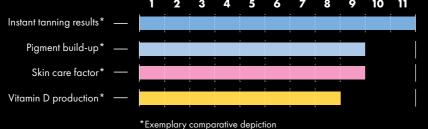

#### EFFICIENT PERFORMANCE INCREASE

Compared to the proven SunSphere LED technology that provides ideal illumination in the P9S and K-Series, the SunSphere Pro technology in the K9S achieves a 10% better tanning performance.