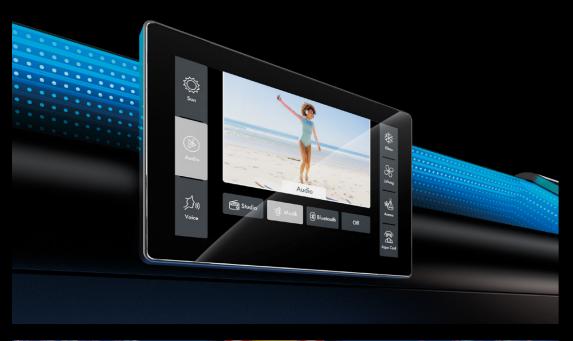

# INTUITIVE TOUCH CONTROL

On the outside, all settings for the K9S can be adjusted as usual on a 10" display, for a relaxing tanning session. Studio owners have the option of access to the new and improved service menu. In demo mode, studio staff can project the inner display on to the outer display and provide the customer with a professional introduction to the device.

With the K9S, studio owners can display customised video clips with promotional messages on the device.

In the interior, all settings can be adjusted quickly and easily while tanning. The modern color display switches to an easy-to-read **dark mode** during the tanning session. This enables optimum visibility with all protective goggles.

## AMAZING SOUND

The K9S 3D Soundbar provides crystal-clear highs, powerful mids and rich bass in the tanning tunnel. Optimally controlled by a digital sound processor. Solarium users can choose between music or, for the first time, relaxation sounds. They can also listen to their own playlists via Bluetooth.