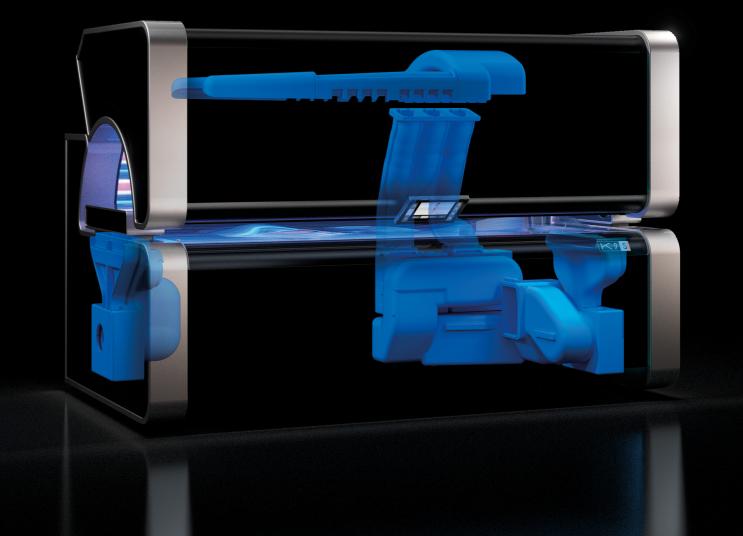

# SUNSPHERE PRO

THE WORLD'S FIRST FULL LED-FACIAL WITH UVB-LEDs.

SunSphere Beauty LEDs

e SunSp Os UVA-L

SunSphere LED-Technology with its specifically developed aspheric glass lenses has been successful and impressive since its introduction with an excellent tanning experience on the face and shoulders. The SunSphere Pro concept builds on existing LED technology and by integrating its specifically developed **UVB-LEDs** and Nano Beauty

LEDs, it even achieves a 10% improvement in tanning performance. This combination of wavelengths paired with perfect illumination of the glass lenses and sustainability thanks to the long-lasting LEDs makes an unmistakable statement. **Luminous. Efficient. Dynamic.** 

# **SUNSPHERE PRO**

an led-technology more individual than ever

A beautiful tan - just the way you like it. 144 blue UVA-LEDs guarantee the optimum amount of direct pigmentation provided to the face and décolleté.

VITAMIN D
21 UVB LEDs

The 21 yellow UVB-LEDs achieve an optimally balanced build-up of pigment and vitamin D. A completely new tanning

#### COLLAGEN DEVELOPMENT

850 Red Nano Beauty LEDs

Red BeautyBooster Pro care for the face and décolleté while tanning and stimulate the oxygen supply in the skin. For a stunning complexion and a velvety-soft skin feeling.