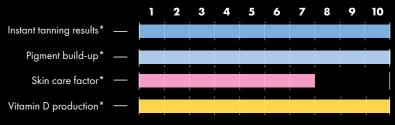

# **SUNSPHERE PRO**

an led-technology more individual than ever

A beautiful tan - just the way you like it. 144 blue UVA-LEDs guarantee the optimum amount of direct pigmentation provided to the face and décolleté.

VITAMIN D
21 UVB LEDs

The 21 yellow UVB-LEDs achieve an optimally balanced build-up of pigment and vitamin D. A completely new tanning

#### COLLAGEN DEVELOPMENT

850 Red Nano Beauty LEDs

Red BeautyBooster Pro care for the face and décolleté while tanning and stimulate the oxygen supply in the skin. For a stunning complexion and a velvety-soft skin feeling.