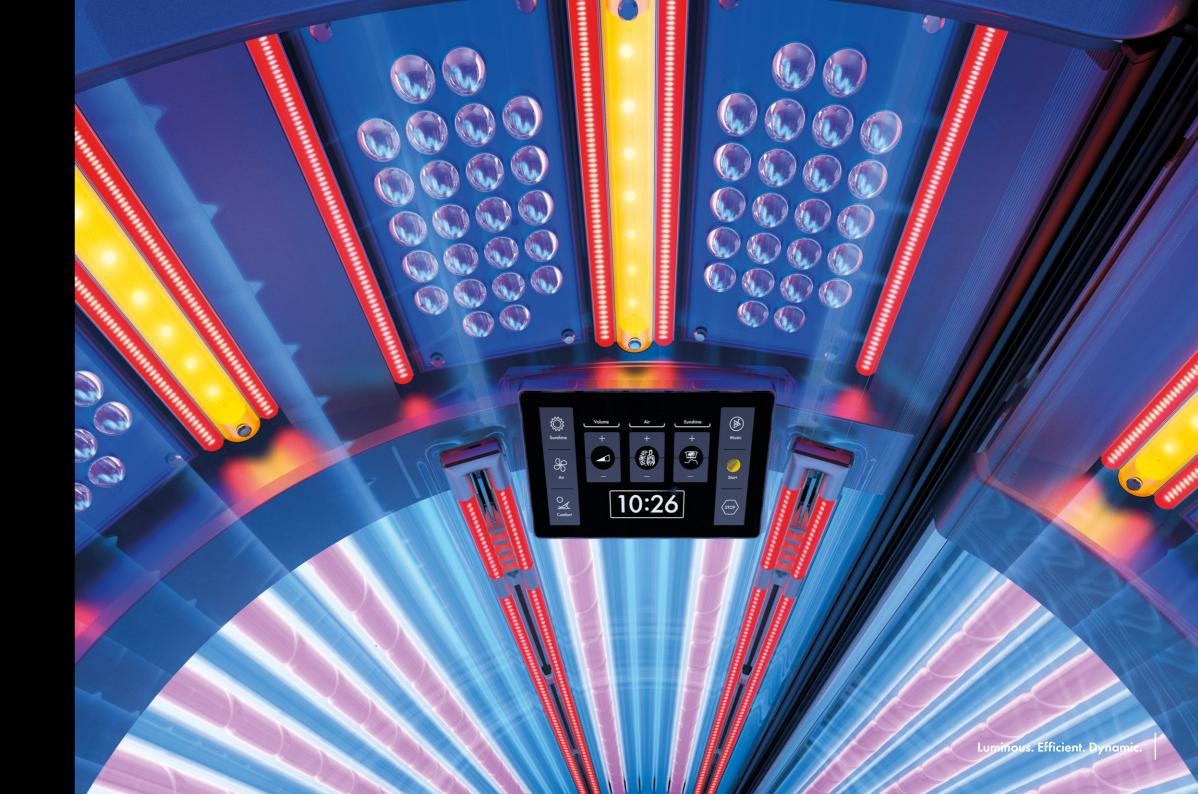

# SUNSPHERE PRO

THE WORLD'S FIRST FULL LED-FACIAL WITH UVB-LEDs.

SunSphere Beauty LEDs

e SunSp Os UVA-L

SunSphere LED-Technology with its specifically developed aspheric glass lenses has been successful and impressive since its introduction with an excellent tanning experience on the face and shoulders. The SunSphere Pro concept builds on existing LED technology and by integrating its specifically developed **UVB-LEDs** and Nano Beauty

LEDs, it even achieves a 10% improvement in tanning performance. This combination of wavelengths paired with perfect illumination of the glass lenses and sustainability thanks to the long-lasting LEDs makes an unmistakable statement. **Luminous. Efficient. Dynamic.** 

# **SUNSPHERE PRO**

an led-technology more individual than ever

A beautiful tan - just the way you like it. 144 blue UVA-LEDs guarantee the optimum amount of direct pigmentation provided to the face and décolleté.

VITAMIN D
21 UVB LEDs

The 21 yellow UVB-LEDs achieve an optimally balanced build-up of pigment and vitamin D. A completely new tanning

#### COLLAGEN DEVELOPMENT

850 Red Nano Beauty LEDs

Red BeautyBooster Pro care for the face and décolleté while tanning and stimulate the oxygen supply in the skin. For a stunning complexion and a velvety-soft skin feeling.

# INTUITIVE TOUCH CONTROL

On the outside, all settings for the K9S can be adjusted as usual on a 10" display, for a relaxing tanning session. Studio owners have the option of access to the new and improved service menu. In demo mode, studio staff can project the inner display on to the outer display and provide the customer with a professional introduction to the device.

With the K9S, studio owners can display customised video clips with promotional messages on the device.

In the interior, all settings can be adjusted quickly and easily while tanning. The modern color display switches to an easy-to-read **dark mode** during the tanning session. This enables optimum visibility with all protective goggles.