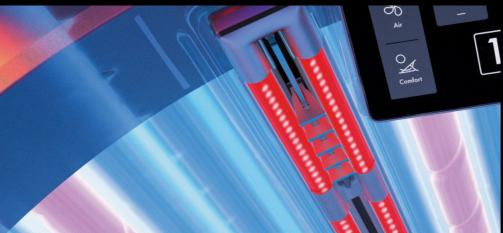

# **SUNSPHERE PRO**

an led-technology more individual than ever

A beautiful tan - just the way you like it. 144 blue UVA-LEDs guarantee the optimum amount of direct pigmentation provided to the face and décolleté.

VITAMIN D
21 UVB LEDs

The 21 yellow UVB-LEDs achieve an optimally balanced build-up of pigment and vitamin D. A completely new tanning

#### COLLAGEN DEVELOPMENT

850 Red Nano Beauty LEDs

Red BeautyBooster Pro care for the face and décolleté while tanning and stimulate the oxygen supply in the skin. For a stunning complexion and a velvety-soft skin feeling.