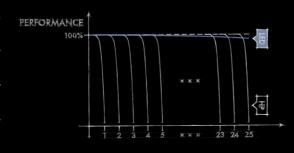

#### LONG LASTING PERFORMANCE

Traditional UV lamps have to be PERFORMANCE replaced frequently and their performance is greatly reduced over time. In contrast, high-performance LEDs in the SunSphere system last for up to 25 times longer and maintain their consistent output over their entire service life.