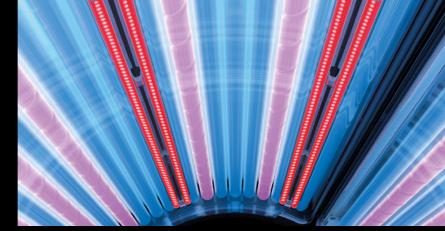

# SUNSPHERE PRO

THE WORLD'S FIRST FULL LED-FACIAL WITH UVB-LEDs.

SunSphere Beauty LEDs

e SunSp Os UVA-L

SunSphere LED-Technology with its specifically developed aspheric glass lenses has been successful and impressive since its introduction with an excellent tanning experience on the face and shoulders. The SunSphere Pro concept builds on existing LED technology and by integrating its specifically developed **UVB-LEDs** and Nano Beauty

LEDs, it even achieves a 10% improvement in tanning performance. This combination of wavelengths paired with perfect illumination of the glass lenses and sustainability thanks to the long-lasting LEDs makes an unmistakable statement. **Luminous. Efficient. Dynamic.** 