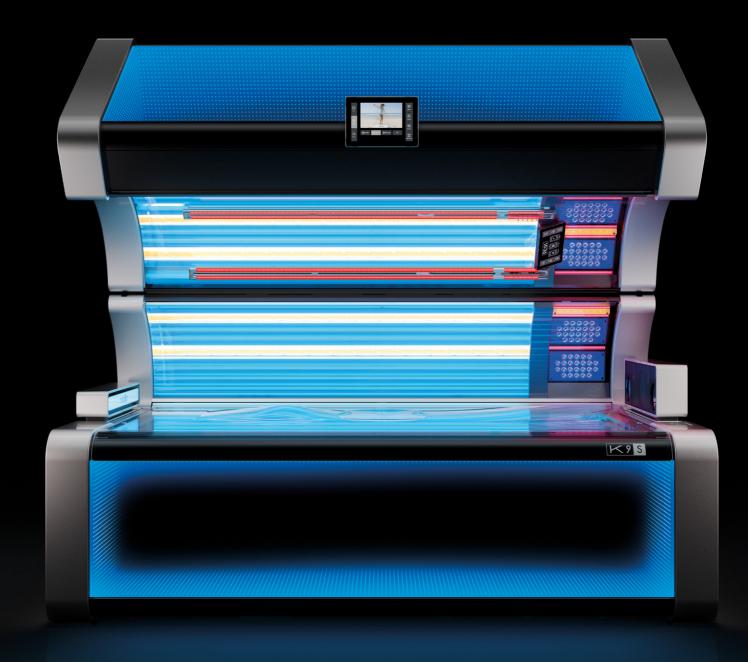

# LUMINOUS EFFICIENT DYNAMIC

"Progress is the realization of ideas." – Oscar Wilde

With the K7 KBL build the foundation of the K-Series. Captivating design and innovative technologies lead the way for the newest top model K9S. Born from the pen of Etienne Salomé, a designer known for his work for Bugatti automobiles, the K9S completes the K-Series. SunSphere Pro marks a great leap into the future for KBL. The premiere

of UVB-LEDs in a solarium phases out conventional T5 lamps in the face and décolleté area. A smaller overall footprint without compromising interior space compared to our P9S marks another great feature. **K9S is the complete package.** 

# SUNSPHERE PRO

THE WORLD'S FIRST FULL LED-FACIAL WITH UVB-LEDs.

SunSphere Beauty LEDs

e SunSp Os UVA-L

SunSphere LED-Technology with its specifically developed aspheric glass lenses has been successful and impressive since its introduction with an excellent tanning experience on the face and shoulders. The SunSphere Pro concept builds on existing LED technology and by integrating its specifically developed **UVB-LEDs** and Nano Beauty

LEDs, it even achieves a 10% improvement in tanning performance. This combination of wavelengths paired with perfect illumination of the glass lenses and sustainability thanks to the long-lasting LEDs makes an unmistakable statement. **Luminous. Efficient. Dynamic.** 