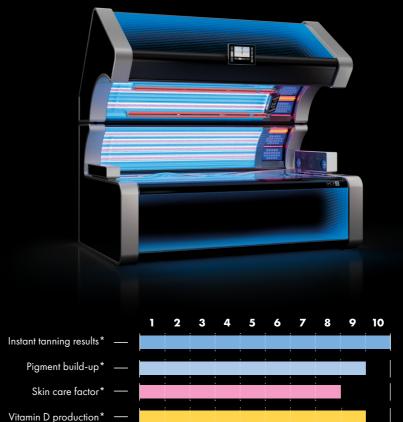

# **SUNSPHERE PRO**

an led-technology more individual than ever

A beautiful tan - just the way you like it. 144 blue UVA-LEDs guarantee the optimum amount of direct pigmentation provided to the face and décolleté.

VITAMIN D
21 UVB LEDs

The 21 yellow UVB-LEDs achieve an optimally balanced build-up of pigment and vitamin D. A completely new tanning

#### COLLAGEN DEVELOPMENT

850 Red Nano Beauty LEDs

Red BeautyBooster Pro care for the face and décolleté while tanning and stimulate the oxygen supply in the skin. For a stunning complexion and a velvety-soft skin feeling.