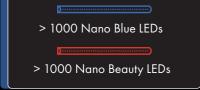

# **SUNSPHERE PRO**

an led-technology more individual than ever

A beautiful tan - just the way you like it. 144 blue UVA-LEDs guarantee the optimum amount of direct pigmentation provided to the face and décolleté.

#### COLLAGEN DEVELOPMENT

850 Red Nano Beauty LEDs

Red BeautyBooster Pro care for the face and décolleté while tanning and stimulate the oxygen supply in the skin. For a stunning complexion and a velvety-soft skin feeling.