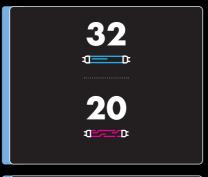

# **SUNSPHERE PRO**

an led-technology more individual than ever

A beautiful tan - just the way you like it. 144 blue UVA-LEDs guarantee the optimum amount of direct pigmentation provided to the face and décolleté.

#### COLLAGEN DEVELOPMENT

850 Red Nano Beauty LEDs

Red BeautyBooster Pro care for the face and décolleté while tanning and stimulate the oxygen supply in the skin. For a stunning complexion and a velvety-soft skin feeling.