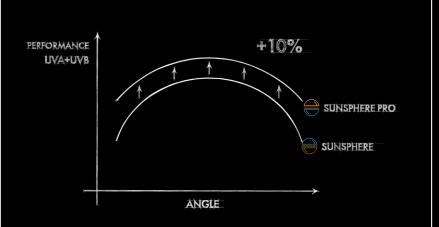

#### EFFICIENT PERFORMANCE INCREASE

Compared to the proven SunSphere LED technology that provides ideal illumination in the P9S and K-Series, the SunSphere Pro technology in the K9S achieves a 10% better tanning performance.