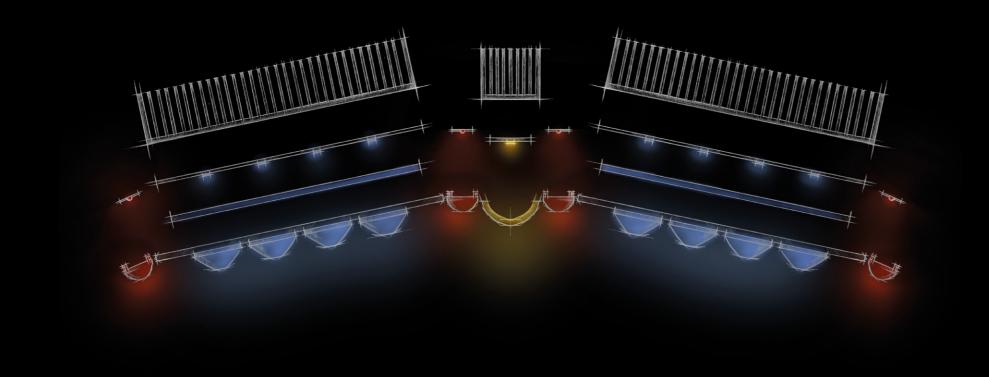

# SUNSPHERE PRO

THE WORLD'S FIRST FULL LED-FACIAL WITH UVB-LEDs.

SunSphere Beauty LEDs

e SunSp Os UVA-L

SunSphere LED-Technology with its specifically developed aspheric glass lenses has been successful and impressive since its introduction with an excellent tanning experience on the face and shoulders. The SunSphere Pro concept builds on existing LED technology and by integrating its specifically developed **UVB-LEDs** and Nano Beauty

# **SUNSPHERE PRO**

an led-technology more individual than ever

A beautiful tan - just the way you like it. 144 blue UVA-LEDs guarantee the optimum amount of direct pigmentation provided to the face and décolleté.

VITAMIN D
21 UVB LEDs

The 21 yellow UVB-LEDs achieve an optimally balanced build-up of pigment and vitamin D. A completely new tanning

#### COLLAGEN DEVELOPMENT

850 Red Nano Beauty LEDs

Red BeautyBooster Pro care for the face and décolleté while tanning and stimulate the oxygen supply in the skin. For a stunning complexion and a velvety-soft skin feeling.