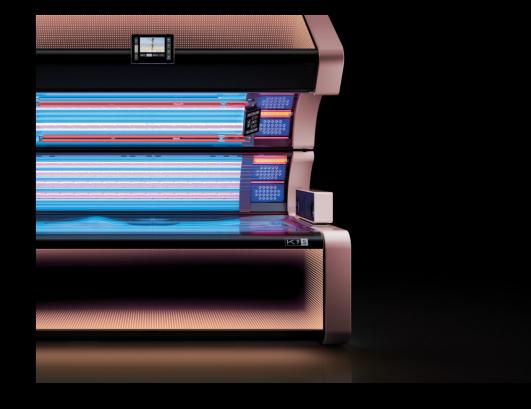

# LUMINOUS EFFICIENT DYNAMIC

"Progress is the realization of ideas." – Oscar Wilde

With the K7 KBL build the foundation of the K-Series. Captivating design and innovative technologies lead the way for the newest top model K9S. Born from the pen of Etienne Salomé, a designer known for his work for Bugatti automobiles, the K9S completes the K-Series. SunSphere Pro marks a great leap into the future for KBL. The premiere

of UVB-LEDs in a solarium phases out conventional T5 lamps in the face and décolleté area. A smaller overall footprint without compromising interior space compared to our P9S marks another great feature. **K9S is the complete package.** 