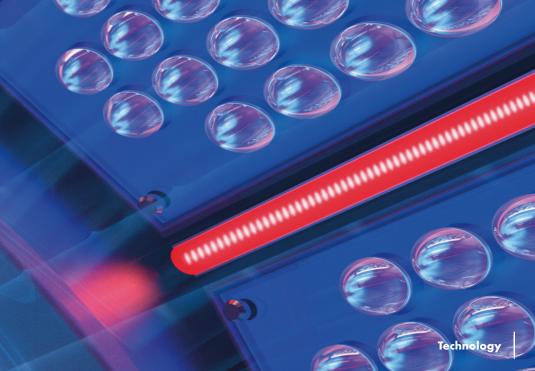

# SUNSPHERE PRO

THE WORLD'S FIRST FULL LED-FACIAL WITH UVB-LEDs.

SunSphere Beauty LEDs

e SunSp Os UVA-L

SunSphere LED-Technology with its specifically developed aspheric glass lenses has been successful and impressive since its introduction with an excellent tanning experience on the face and shoulders. The SunSphere Pro concept builds on existing LED technology and by integrating its specifically developed **UVB-LEDs** and Nano Beauty

LEDs, it even achieves a 10% improvement in tanning performance. This combination of wavelengths paired with perfect illumination of the glass lenses and sustainability thanks to the long-lasting LEDs makes an unmistakable statement. **Luminous. Efficient. Dynamic.** 