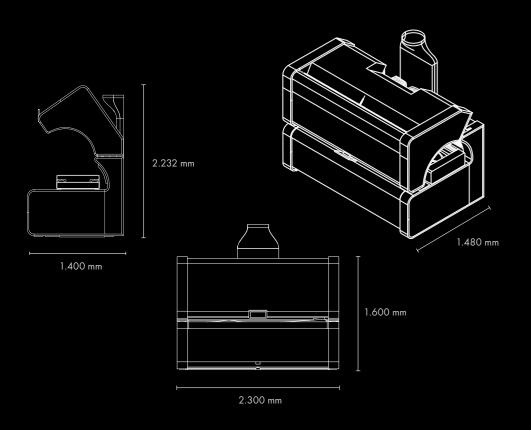

# TECHNICAL DATA

Dimensions (mm) Length x Width x Height

Closed: 2.300 mm x 1.480 mm x 1.600 mm

Open: 2.300 mm x 1.400 mm x 2.232 mm