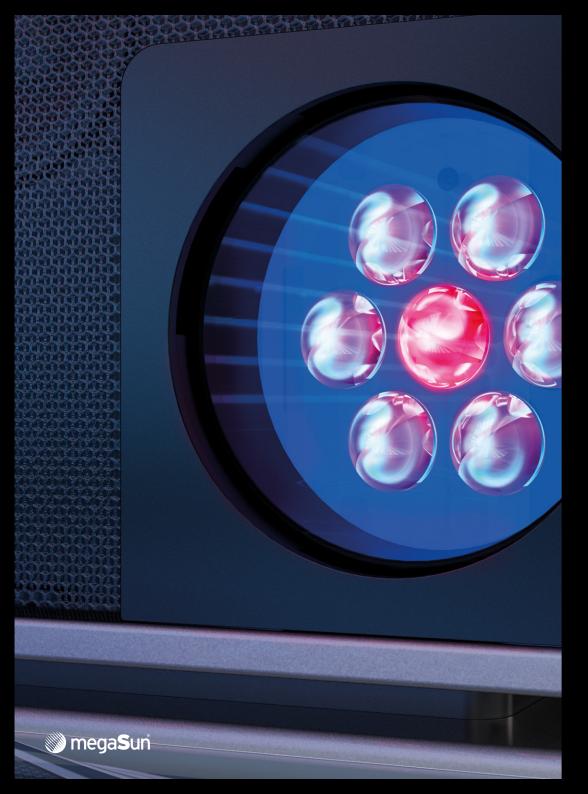

# **SUNSPHERE PRO**

an led-technology more individual than ever

A beautiful tan - just the way you like it. 144 blue UVA-LEDs guarantee the optimum amount of direct pigmentation provided to the face and décolleté.

VITAMIN D
21 UVB LEDs

The 21 yellow UVB-LEDs achieve an optimally balanced build-up of pigment and vitamin D. A completely new tanning

#### COLLAGEN DEVELOPMENT

850 Red Nano Beauty LEDs

Red BeautyBooster Pro care for the face and décolleté while tanning and stimulate the oxygen supply in the skin. For a stunning complexion and a velvety-soft skin feeling.