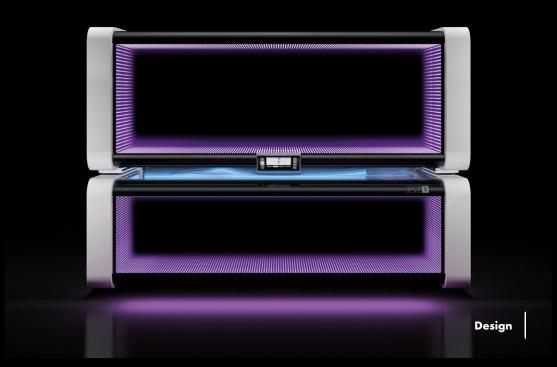

# AN IMPRESSIVE **DESIGN**

The K9S comes with an optical highlight of the K-Series, the Infinity Mirror.

Light effects create a sense of depth that seems to extend to infinity. A magical illusion that never fails to fascinate from any angle.

The new SmartControl display allows the selection of almost unlimited colour combinations of the RGBW LEDs, which adapt perfectly to any environment.

To infinity and beyond.