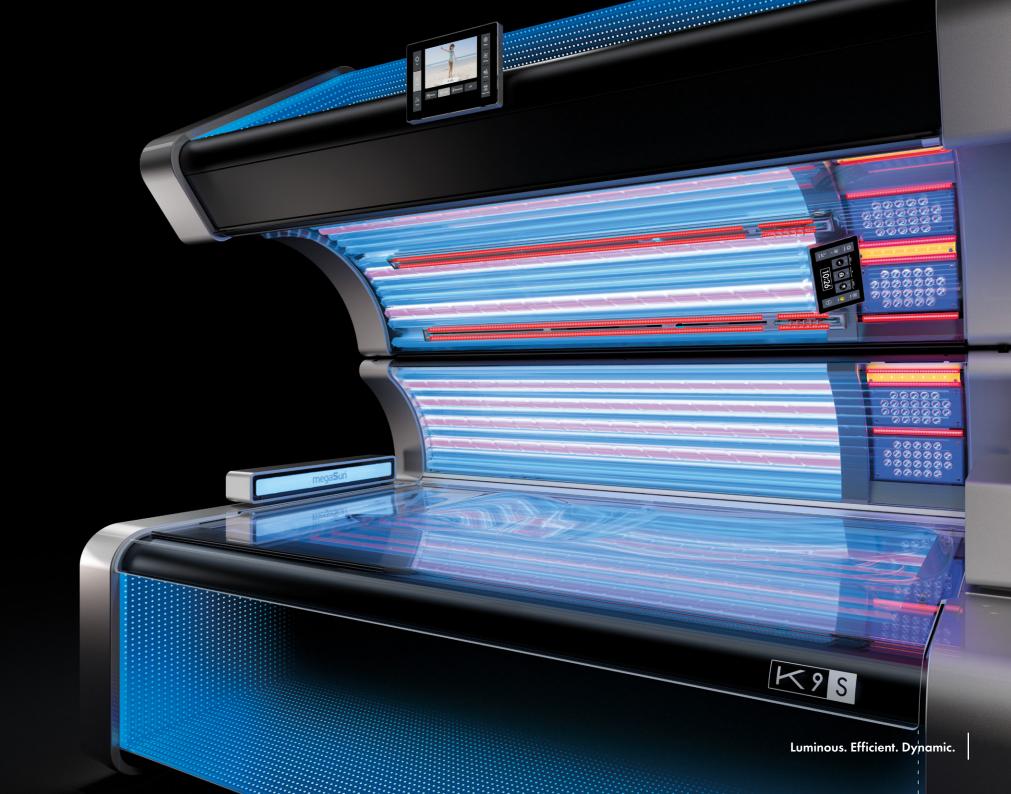

# LUMINOUS EFFICIENT DYNAMIC

"Progress is the realization of ideas." – Oscar Wilde

With the K7 KBL build the foundation of the K-Series. Captivating design and innovative technologies lead the way for the newest top model K9S. Born from the pen of Etienne Salomé, a designer known for his work for Bugatti automobiles, the K9S completes the K-Series. SunSphere Pro marks a great leap into the future for KBL. The premiere

of UVB-LEDs in a solarium phases out conventional T5 lamps in the face and décolleté area. A smaller overall footprint without compromising interior space compared to our P9S marks another great feature. **K9S is the complete package.** 