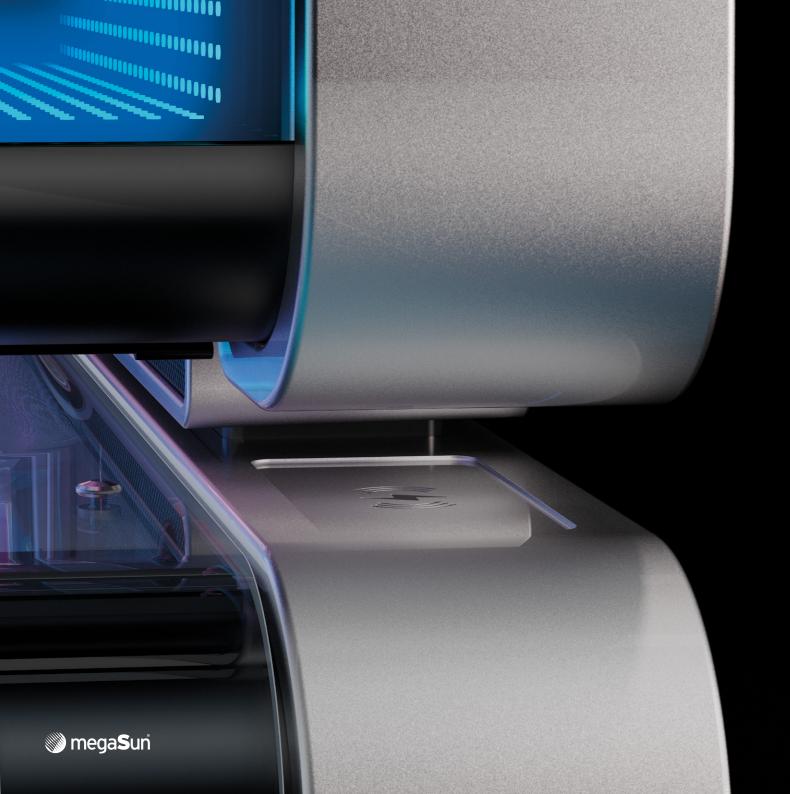

## ENERGIZE YOUR PHONE

The inductive energy transfer is an ideal complement to its Bluetooth function. Wireless Charging for all suitable smartphones. Simply place the mobile phone in the mould in the surface and it will be charged. This allows your customers to recharge their body, mind and mobile phone at the same time.

Wireless Charging (((4)))