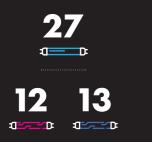

# **SUNSPHERE PRO**

an led-technology more individual than ever

A beautiful tan - just the way you like it. 144 blue UVA-LEDs guarantee the optimum amount of direct pigmentation provided to the face and décolleté.

VITAMIN D
21 UVB LEDs

The 21 yellow UVB-LEDs achieve an optimally balanced build-up of pigment and vitamin D. A completely new tanning