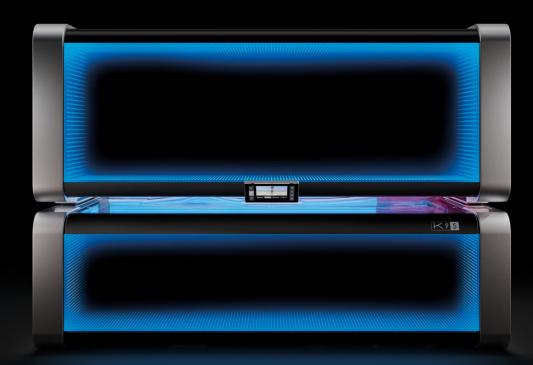

# SUNSPHERE PRO

THE WORLD'S FIRST FULL LED-FACIAL WITH UVB-LEDs.

SunSphere Beauty LEDs

e SunSp Os UVA-L

SunSphere LED-Technology with its specifically developed aspheric glass lenses has been successful and impressive since its introduction with an excellent tanning experience on the face and shoulders. The SunSphere Pro concept builds on existing LED technology and by integrating its specifically developed **UVB-LEDs** and Nano Beauty

LEDs, it even achieves a 10% improvement in tanning performance. This combination of wavelengths paired with perfect illumination of the glass lenses and sustainability thanks to the long-lasting LEDs makes an unmistakable statement. **Luminous. Efficient. Dynamic.** 

# **SUNSPHERE PRO**

an led-technology more individual than ever

A beautiful tan - just the way you like it. 144 blue UVA-LEDs guarantee the optimum amount of direct pigmentation provided to the face and décolleté.

VITAMIN D
21 UVB LEDs

The 21 yellow UVB-LEDs achieve an optimally balanced build-up of pigment and vitamin D. A completely new tanning

#### COLLAGEN DEVELOPMENT

850 Red Nano Beauty LEDs

Red BeautyBooster Pro care for the face and décolleté while tanning and stimulate the oxygen supply in the skin. For a stunning complexion and a velvety-soft skin feeling.