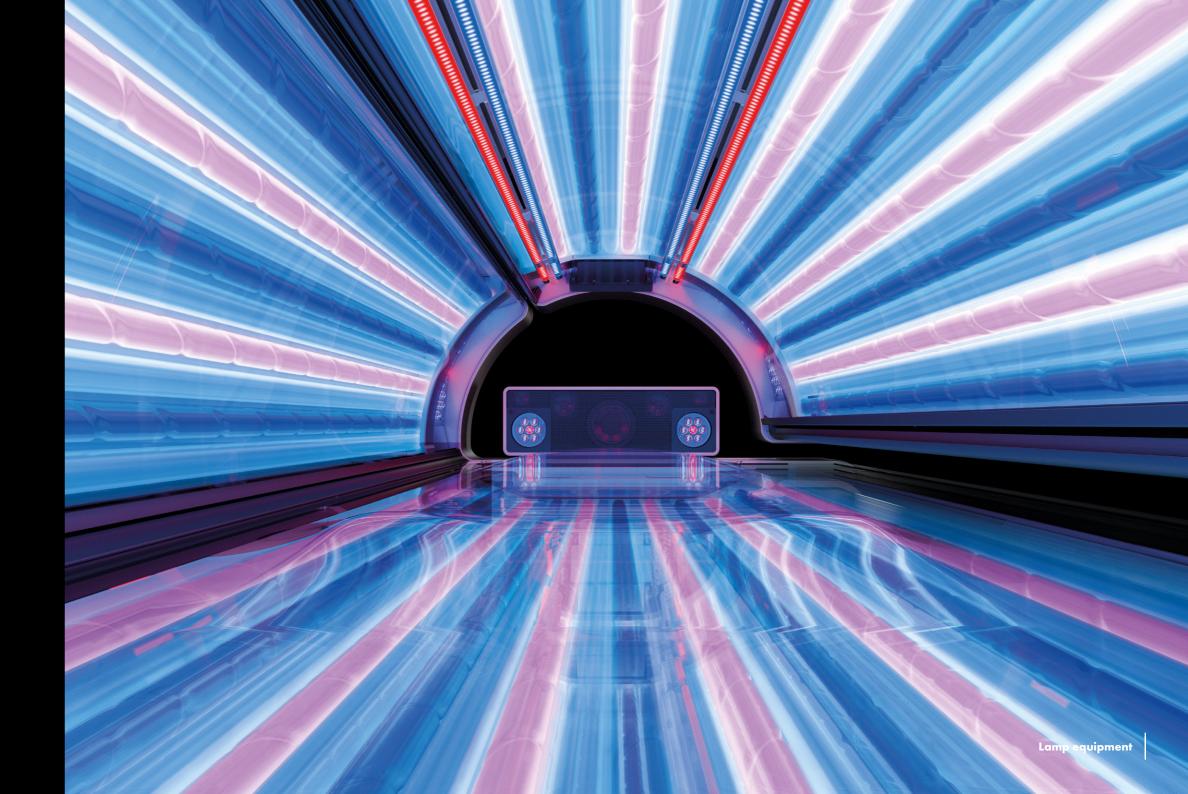

# SUNSPHERE PRO

THE WORLD'S FIRST FULL LED-FACIAL WITH UVB-LEDs.

SunSphere Beauty LEDs

e SunSp Os UVA-L

SunSphere LED-Technology with its specifically developed aspheric glass lenses has been successful and impressive since its introduction with an excellent tanning experience on the face and shoulders. The SunSphere Pro concept builds on existing LED technology and by integrating its specifically developed **UVB-LEDs** and Nano Beauty

LEDs, it even achieves a 10% improvement in tanning performance. This combination of wavelengths paired with perfect illumination of the glass lenses and sustainability thanks to the long-lasting LEDs makes an unmistakable statement. **Luminous. Efficient. Dynamic.** 

# **SUNSPHERE PRO**

an led-technology more individual than ever

A beautiful tan - just the way you like it. 144 blue UVA-LEDs guarantee the optimum amount of direct pigmentation provided to the face and décolleté.

VITAMIN D
21 UVB LEDs

The 21 yellow UVB-LEDs achieve an optimally balanced build-up of pigment and vitamin D. A completely new tanning

#### COLLAGEN DEVELOPMENT

850 Red Nano Beauty LEDs

Red BeautyBooster Pro care for the face and décolleté while tanning and stimulate the oxygen supply in the skin. For a stunning complexion and a velvety-soft skin feeling.