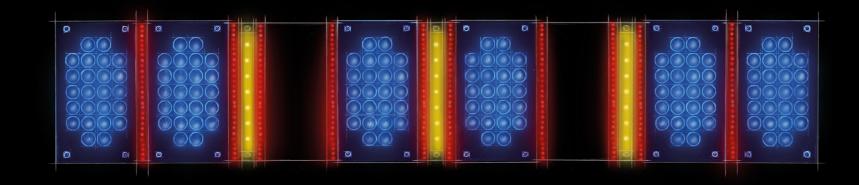

# **SUNSPHERE PRO**

an led-technology more individual than ever

A beautiful tan - just the way you like it. 144 blue UVA-LEDs guarantee the optimum amount of direct pigmentation provided to the face and décolleté.

VITAMIN D
21 UVB LEDs

The 21 yellow UVB-LEDs achieve an optimally balanced build-up of pigment and vitamin D. A completely new tanning

#### COLLAGEN DEVELOPMENT

850 Red Nano Beauty LEDs

Red BeautyBooster Pro care for the face and décolleté while tanning and stimulate the oxygen supply in the skin. For a stunning complexion and a velvety-soft skin feeling.