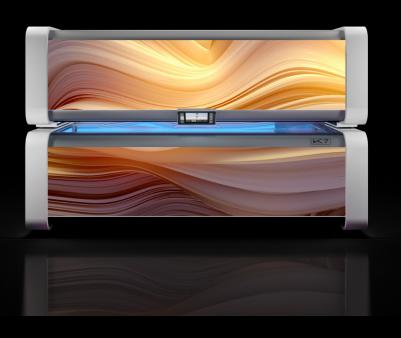

## SHINE WITH DESIGN

The LightArt design version of the K-Series offers numerous individual motifs that make it an absolute eye-catcher. Its design creates a very special vibe and reflects the spirit of the company.

## FLEXIBILITY & DURABILITY

The LightArt design is based on two production processes. The polymer banner technology facilitates maximum flexibility and quick design changes. For even more robust use, the design can alternatively be printed on acrylic panels.