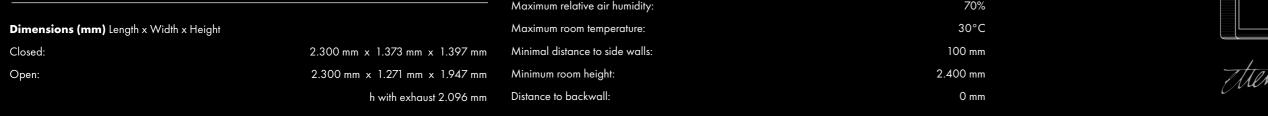

#### Ambient conditions – In dry rooms (booths) with sufficient airing and ventilation

| Recommended room size:          | 2.500 mm (Width) x 2.200 mm (Depth |
|---------------------------------|------------------------------------|
| Maximum relative air humidity:  | 70%                                |
| Maximum room temperature:       | 30°C                               |
| Minimal distance to side walls: | 100 mm                             |
| Minimum room height:            | 2.400 mm                           |
| Distance to backwall:           | O mm                               |