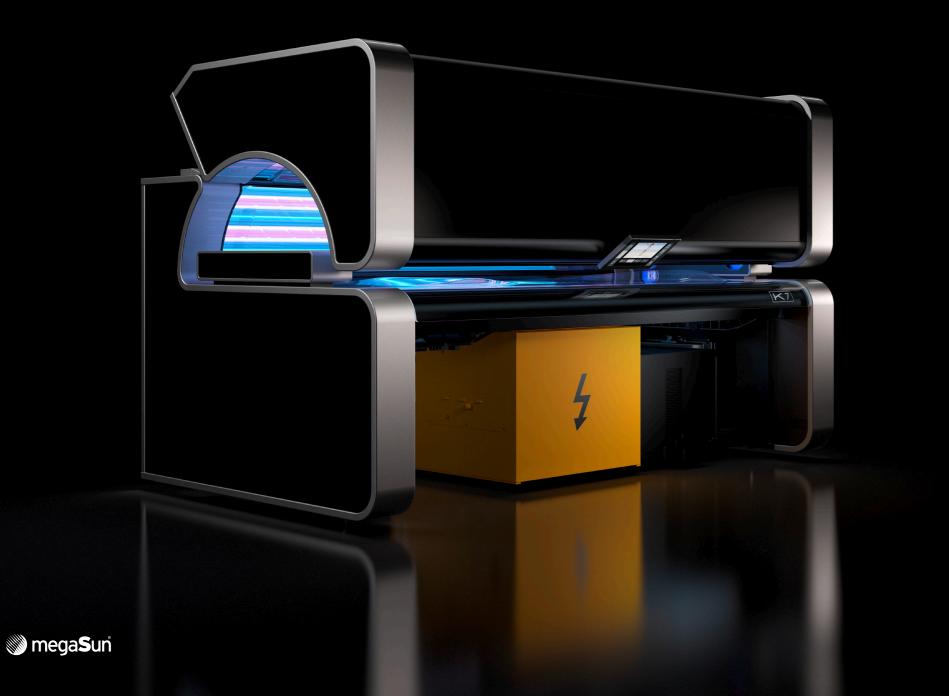

#### NEW **ELECTRONICS**

The heart of the K-Series is the completely new electronics. It has been entirely redeveloped and sets a totally new standard for future-oriented technology. This includes the innovative user interface which can be used to operate the solarium, simple in a comfortable way.

## **FULLY** CONNECTED

The solarium of tomorrow convinces with its diverse networking possibilities. With the K-Series, studio owners can centrally monitor the status of all units that are equipped accordingly. Diagnoses and software updates can be retrieved in the future via WLAN and network connection.