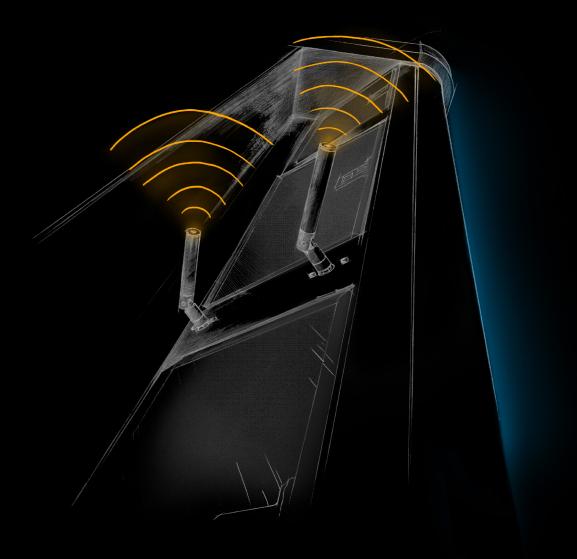

## **FULLY** CONNECTED

The solarium of tomorrow convinces with its diverse networking possibilities. With the K-Series, studio owners can centrally monitor the status of all units that are equipped accordingly. Diagnoses and software updates can be retrieved in the future via WLAN and network connection.

WLAN & Connectivity