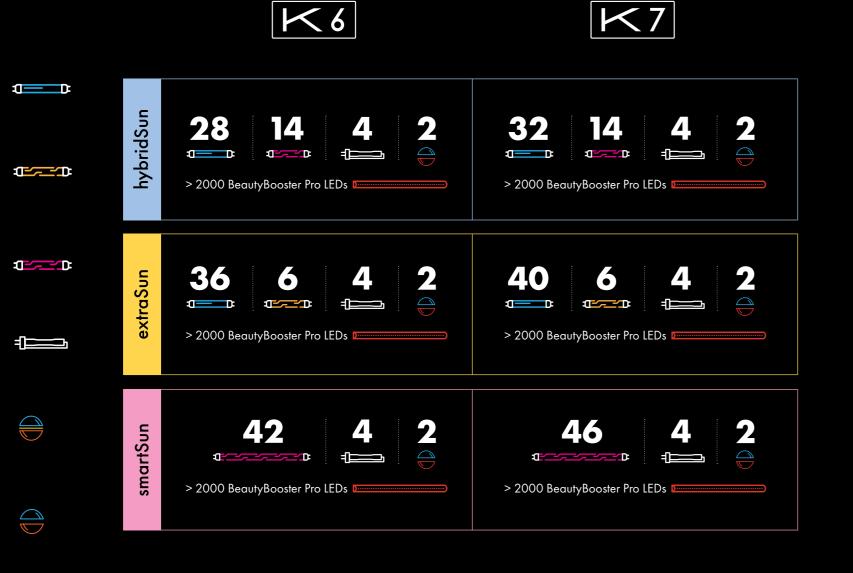

#### STRIKING OPTICS

Magic Silver

TRENDSETTER

Copper Rose

RADIANT APPEARANCE

Wonder White

CHASSIS **K6 K6S** 

42 04
LAMPS FACIALS

Lightselect: hybridSun, extraSun, smartSun Face: pureFacials, SunSphere Facials

CHASSIS K7 K7S

46 04
LAMPS FACIALS

Lightselect: hybridSun, extraSun, smartSun Face: pureFacials, SunSphere Facials

#### LIGHTSELECT - CHOOSE THE ONE

#### hybrid**Sun**

smart**Sun** 

Intensive sunlight for optimal tanning results.

#### extraSunlight

Sunlight with high UVB content for pigment development and vitamin D production.

#### smartSunlight

skin-caring beauty light.

Intensive sunlight for face and décolleté.

#### SunSphere Facials

Balanced spectrum of UVA and Beauty LEDs in combination.

Balanced spectrum of UVA and Beauty LEDs.

Sunlight combined with

\*Exemplary comparative depiction

extra**Sun** 

\*Exemplary comparative depiction