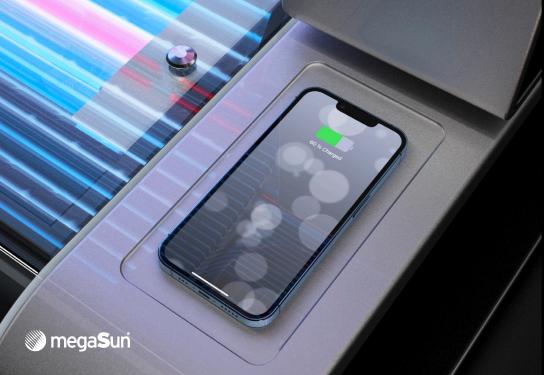

## energize YOUR PHONE

The inductive energy transfer is an ideal complement to its Bluetooth function. Wireless Charging for all suitable smartphones. Simply place the mobile phone in the mould in the surface and it will be charged. This allows your customers to recharge their body, mind and mobile phone at the same time.

Wireless Charging (((4)))