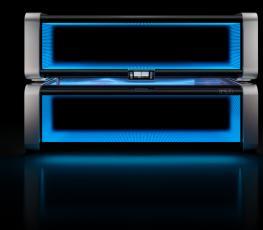

## to infinity AND BEYOND

One of the highlights of the K-Series is the Infinity Mirror. Light effects create a sense of depth that seems to extend to infinity. A magical illusion that never fails to fascinate from any angle.

The new SmartControl Display allows the selection of almost unlimited color combinations of the RGBW LEDs, which adapt perfectly to any environment.

Infinity Mirror & LED Lighting

**megaSun** 