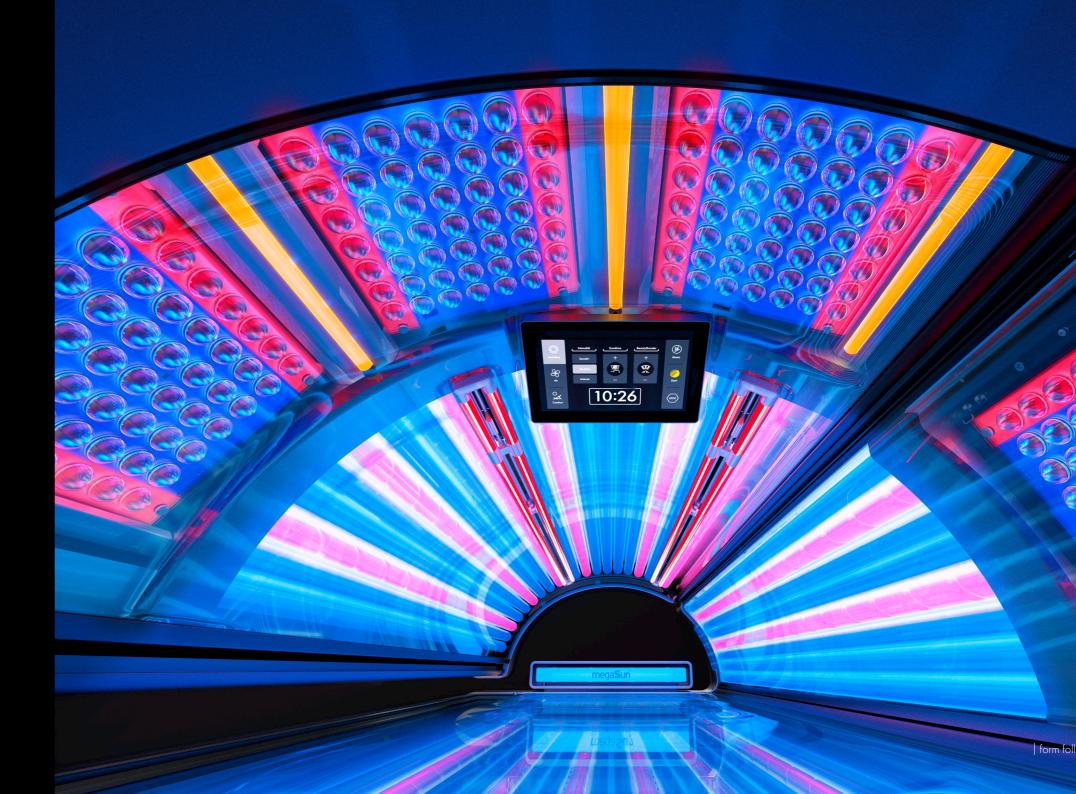

#### A QUANTUM LEAP IN UV TECHNOLOGY.

With the success of the P9S, LED technology

has become an integral part of the sunbed

sector. This quantum leap in terms of spectral technology is now continued in the K6S

and K7S. High-performance LEDs generate

SunSphere

unSphere houlders

the desired wavelengths for a beautiful and gentle tan. At the same time, aspherical lenses in front of the LEDs guarantee absolutely even illumination of the face and décolleté. See and feel the results instantly.

## UNCOMPROMISING **EFFICIENT**

SunSphere technology produces a balanced spectrum for excellent tanning results - with significantly lower energy consumption. The considerably reduced electricity demand and the much longer service life compared to conventional high-pressure bulbs save energy and purchase costs in the long term. This efficient technology now also features in the K-Series.