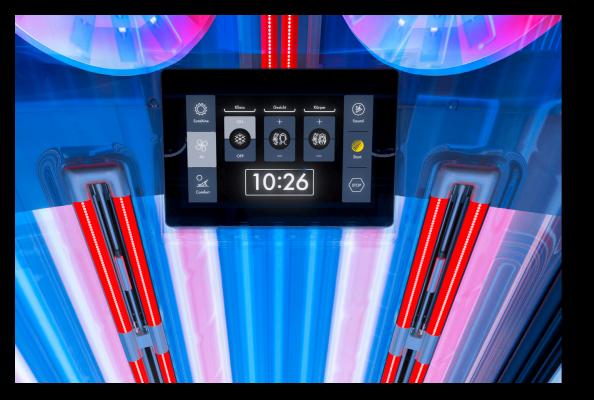

#### INTUITIVE TOUCH CONTROL

On the outside, the desired settings can be selected on a 10" display before the tanning session. Tanning studio operators also have access to a completely redesigned service menu via the external Touch displays. A new user interface makes tanning even easier. In the interior, all relevant parameters can be set easily and quickly on a 7" display during the tanning session.

7" SmartControl