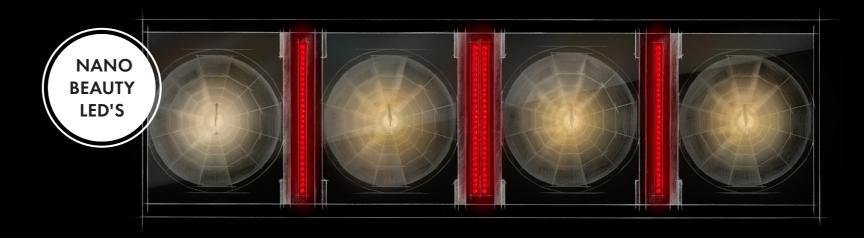

## 56 BEAUTY LEDS

During the tanning session, the K6S and K7S treat the face and décolleté with 56 red Beauty LEDs and at the same time stimulate the oxygen supply to the skin. For a stunning complexion and a velvety-soft skin feeling.

## BEAUTIFYING **REDLIGHT**.

The K-Series also sets unique standards in skin care: More than 2.000 red Nano Beauty LEDs evenly distributed

over the body provide gentle care for the face, décolleté and body.

With their special wavelength range, they stimulate oxygen supply and natural collagen build-up of the skin. The effect of the Beauty LEDs ensures a healthy complexion and noticeably softer skin.