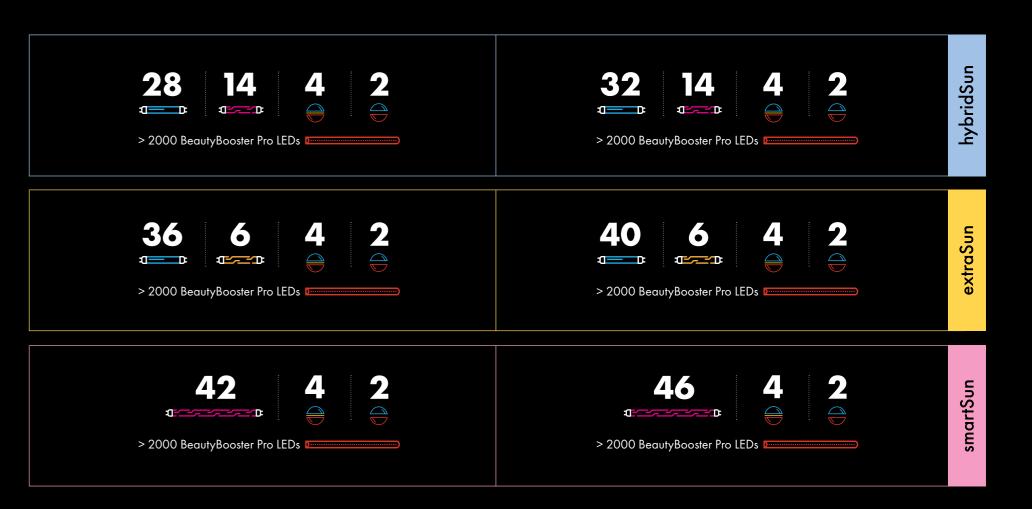

#### STRIKING OPTICS

Magic Silver

TRENDSETTER

Copper Rose

RADIANT APPEARANCE

Wonder White

CHASSIS **K6 K6S** 

42 04
LAMPS FACIALS

Lightselect: hybridSun, extraSun, smartSun Face: pureFacials, SunSphere Facials

CHASSIS K7 K7S

46 04
LAMPS FACIALS

Lightselect: hybridSun, extraSun, smartSun Face: pureFacials, SunSphere Facials

#### LIGHTSELECT - CHOOSE THE ONE

#### hybrid**Sun**

smart**Sun** 

Intensive sunlight for optimal tanning results.

#### extraSunlight

Sunlight with high UVB content for pigment development and vitamin D production.

#### smartSunlight

skin-caring beauty light.

Intensive sunlight for face and décolleté.

#### SunSphere Facials

Balanced spectrum of UVA and Beauty LEDs in combination.

Balanced spectrum of UVA and Beauty LEDs.

Sunlight combined with

\*Exemplary comparative depiction

extra**Sun** 

\*Exemplary comparative depiction