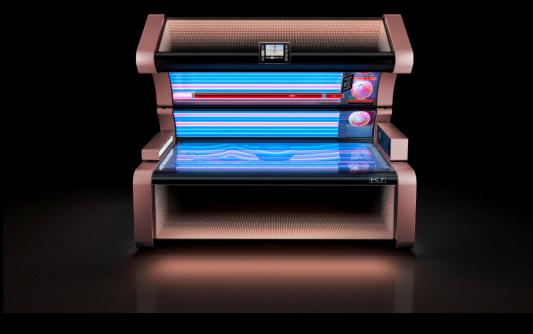

# FORM FOLLOWS SUNSHINE

Striking design meets innovative technology.

The new K-Series from KBL captivates not only with its ravishing appearance, but also with its trendsetting technology.

Born from the pen of Etienne Salomé, a designer known for his work for Bugatti automobiles, the new solarium series

has gained its unique design with many possible variations. A mesmerizing combination of form and light, combined with state-of-the-art technology, creates a whole new feeling of ultimate relaxation during a short holiday.

With its dimensions of 2300 mm width and 1373 mm depth, the K-Series by KBL is also ideal for smaller cabin sizes, and is thus the optimal choice for fitness studios.

To infinity and beyond

Infinity Mirror

#### DYNAMIC COLORS

The K-Series is available in 3 different chassis colors. Magic Silver, Copper Rose and Wonder White. All matched to each other.
This color concepts satisfies every wish.

#### STRIKING OPTICS

Magic Silver

TRENDSETTER

Copper Rose

RADIANT APPEARANCE

Wonder White

CHASSIS **K6 K6S** 

42 04
LAMPS FACIALS