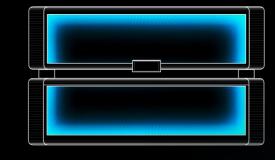

## to infinity AND BEYOND

One of the highlights of the K-Series is the Infinity Mirror. Light effects create a sense of depth that seems to extend to infinity. A magical illusion that never fails to fascinate from any angle.

The new SmartControl Display allows the selection of almost unlimited color combinations of the RGBW LEDs, which adapt perfectly to any environment.

Infinity Mirror & LED Lighting

**megaSun** 