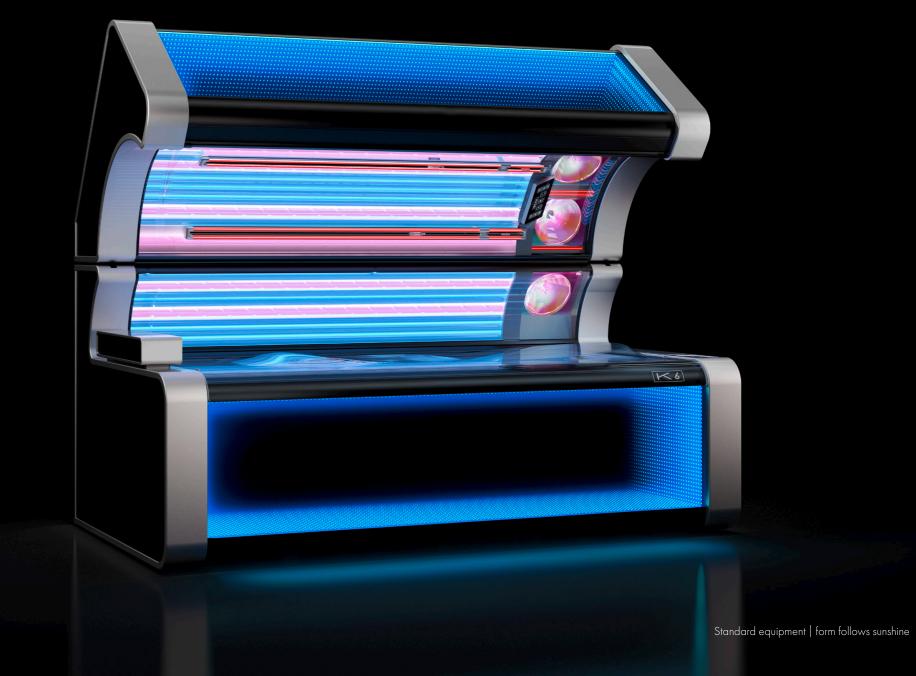

# FORM FOLLOWS SUNSHINE

Striking design meets innovative technology.

The new K-Series from KBL captivates not only with its ravishing appearance, but also with its trendsetting technology.

Born from the pen of Etienne Salomé, a designer known for his work for Bugatti automobiles, the new solarium series

has gained its unique design with many possible variations. A mesmerizing combination of form and light, combined with state-of-the-art technology, creates a whole new feeling of ultimate relaxation during a short holiday.

## SHINE WITH DESIGN

The LightArt design version of the K-Series offers numerous individual motifs that make it an absolute eye-catcher. Its design creates a very special vibe and reflects the spirit of the company.