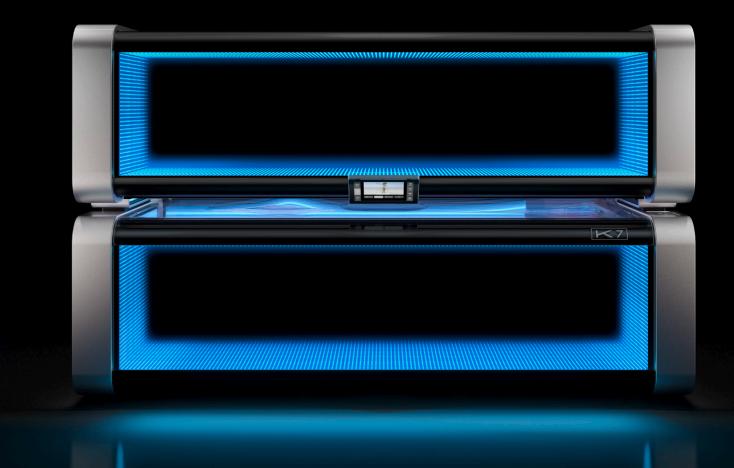

## to infinity AND BEYOND

One of the highlights of the K-Series is the Infinity Mirror. Light effects create a sense of depth that seems to extend to infinity. A magical illusion that never fails to fascinate from any angle.

The new SmartControl Display allows the selection of almost unlimited color combinations of the RGBW LEDs, which adapt perfectly to any environment.

Infinity Mirror & LED Lighting

**megaSun** 