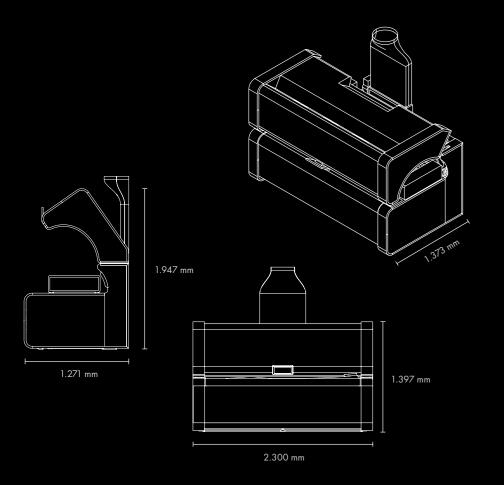

#### TECHNICAL **DATA**

Closed: Open:

With its dimensions of 2300 mm width and 1373 mm depth, the K-Series by KBL is also ideal for smaller cabin sizes, and is thus the optimal choice for fitness studios.

To infinity and beyond

Infinity Mirror