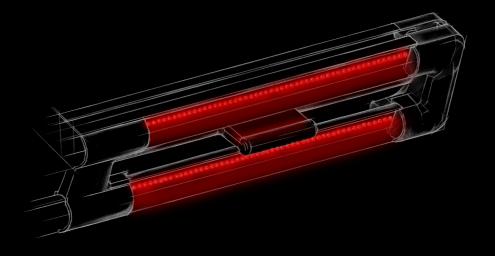

## 56 BEAUTY LEDS

During the tanning session, the K6S and K7S treat the face and décolleté with 56 red Beauty LEDs and at the same time stimulate the oxygen supply to the skin. For a stunning complexion and a velvety-soft skin feeling.

## BEAUTIFYING **REDLIGHT**.

The K-Series also sets unique standards in skin care: More than 2.000 red Nano Beauty LEDs evenly distributed

over the body provide gentle care for the face, décolleté and body.

With their special wavelength range, they stimulate oxygen supply and natural collagen build-up of the skin. The effect of the Beauty LEDs ensures a healthy complexion and noticeably softer skin.