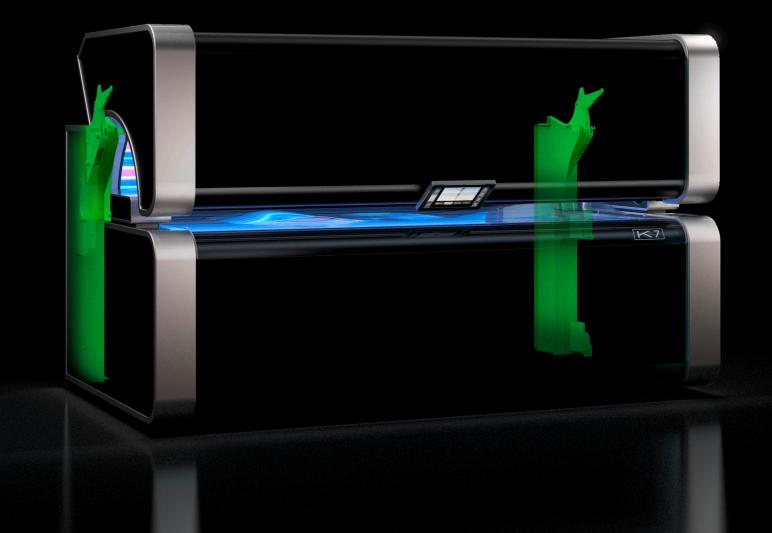

work connection.

WLAN & Connectivity











#### RELAX & ENJOY

For the first time, unique relaxation is provided not only by AirCondition but also by the individually adjustable dosage of the invigorating AquaCool mist. Scented air creates a unique fragrance experience, inspiring pleasure for all the senses. Users can completely relax during their tanning session and unwind from the daily grind.









## energize YOUR PHONE

The inductive energy transfer is an ideal complement to its Bluetooth function. Wireless Charging for all suitable smartphones. Simply place the mobile phone in the mould in the surface and it will be charged. This allows your customers to recharge their body, mind and mobile phone at the same time.

Wireless Charging (((4)))



#### Uplifting Mechanics.







#### LIGHTSELECT - CHOOSE THE ONE



#### hybrid**Sun**





smart**Sun** 



Intensive sunlight for optimal tanning results.

#### extraSunlight

Sunlight with high UVB content for pigment development and vitamin D production.

#### smartSunlight

skin-caring beauty light.

Intensive sunlight for face and décolleté.

#### SunSphere Facials

Balanced spectrum of UVA and Beauty LEDs in combination.

Balanced spectrum of UVA and Beauty LEDs.





Sunlight combined with





\*Exemplary comparative depiction





extra**Sun** 









\*Exemplary comparative depiction



#### LIGHTSELECT - CHOOSE THE ONE

pureSunlight

extraSunlight

smartSunlight |

Intensive sunlight for

optimal tanning results.

vitamin D production.

Sunlight combined with skin-caring beauty light.

Intensive sunlight