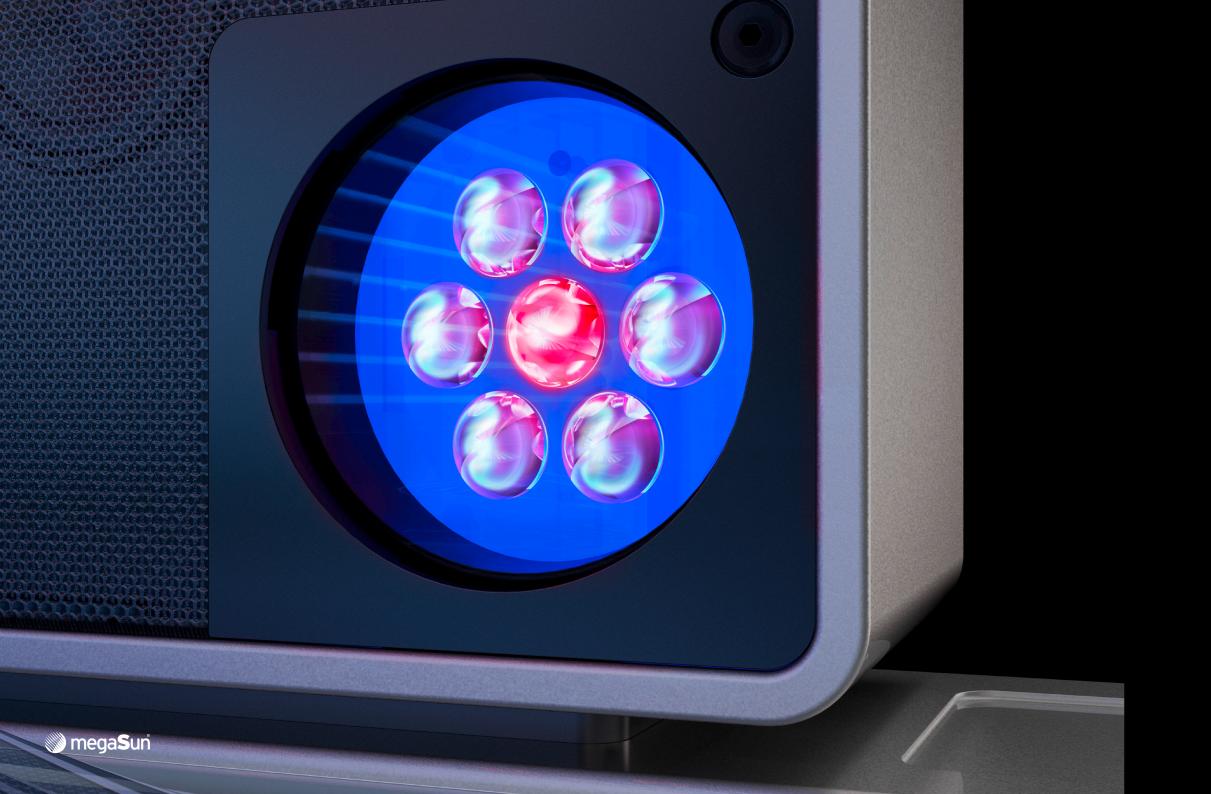

#### SUNSHINE **ALL AROUND**

FOR THE FIRST TIME, LED TECHNOLOGY AS STANDARD IN MEGASUN SHOULDER TANNERS.

The high-power LEDs and aspherical glass lenses guarantee a flawless complexion and maximum tanning comfort in the shoulder area. This is a completely new technology standard that distinguishes the K-Series.

12 UVA LEDS

2 BEAUTY LEDS