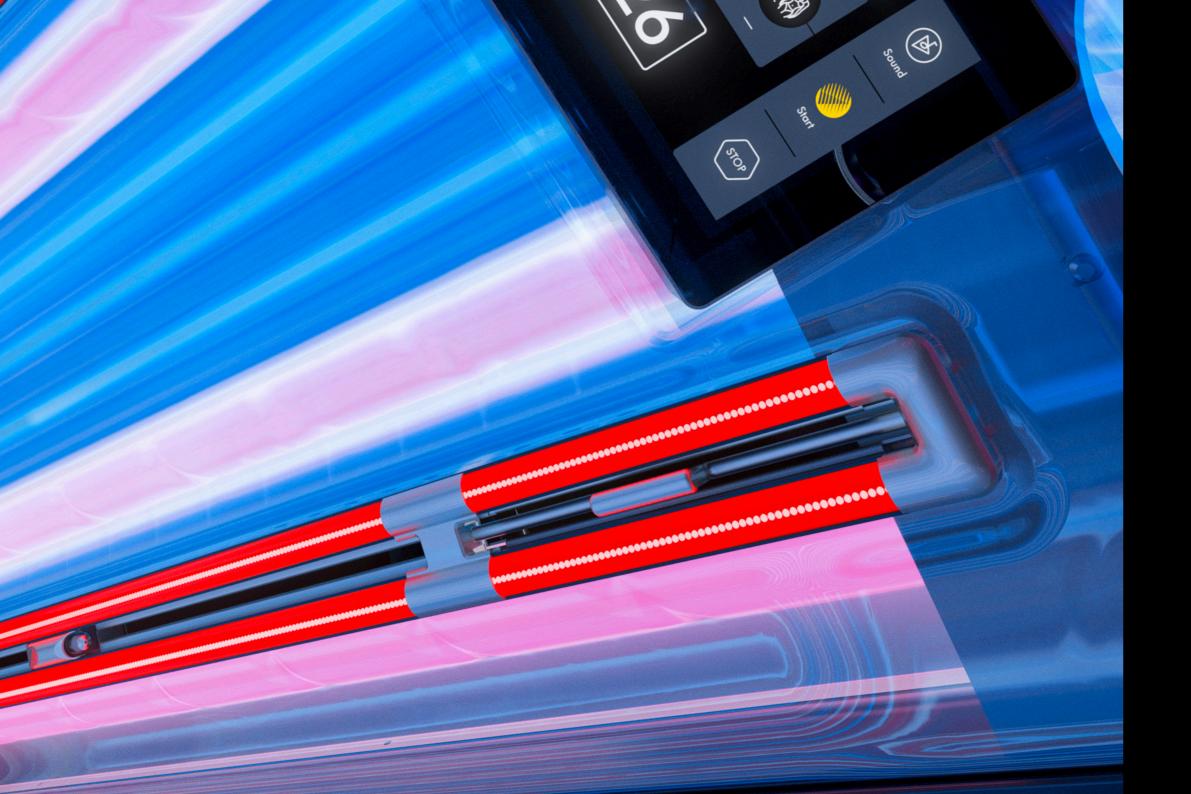

## BEAUTIFYING **REDLIGHT**.

The K-Series also sets unique standards in skin care: More than 2.000 red Nano Beauty LEDs evenly distributed

over the body provide gentle care for the face, décolleté and body.

With their special wavelength range, they stimulate oxygen supply and natural collagen build-up of the skin. The effect of the Beauty LEDs ensures a healthy complexion and noticeably softer skin.

#### INTUITIVE TOUCH CONTROL

On the outside, the desired settings can be selected on a 10" display before the tanning session. Tanning studio operators also have access to a completely redesigned service menu via the external Touch displays. A new user interface makes tanning even easier. In the interior, all relevant parameters can be set easily and quickly on a 7" display during the tanning session.