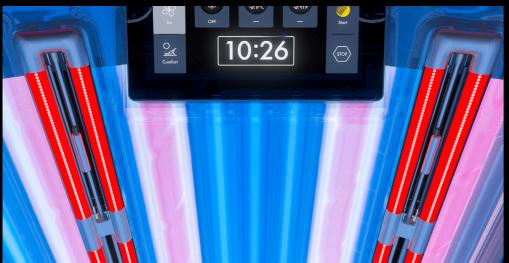

#### INTUITIVE TOUCH CONTROL

On the outside, the desired settings can be selected on a 10" display before the tanning session. Tanning studio operators also have access to a completely redesigned service menu via the external Touch displays. A new user interface makes tanning even easier. In the interior, all relevant parameters can be set easily and quickly on a 7" display during the tanning session.

7" SmartControl

#### NEW **ELECTRONICS**

The heart of the K-Series is the completely new electronics. It has been entirely redeveloped and sets a totally new standard for future-oriented technology. This includes the innovative user interface which can be used to operate the solarium, simple in a comfortable way.