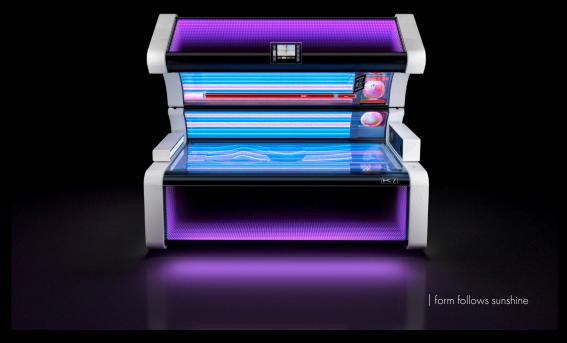

# FORM FOLLOWS SUNSHINE

Striking design meets innovative technology.

The new K-Series from KBL captivates not only with its ravishing appearance, but also with its trendsetting technology.

Born from the pen of Etienne Salomé, a designer known for his work for Bugatti automobiles, the new solarium series

has gained its unique design with many possible variations. A mesmerizing combination of form and light, combined with state-of-the-art technology, creates a whole new feeling of ultimate relaxation during a short holiday.

## to infinity AND BEYOND

One of the highlights of the K-Series is the Infinity Mirror. Light effects create a sense of depth that seems to extend to infinity. A magical illusion that never fails to fascinate from any angle.

The new SmartControl Display allows the selection of almost unlimited color combinations of the RGBW LEDs, which adapt perfectly to any environment.

Infinity Mirror & LED Lighting

**megaSun** 