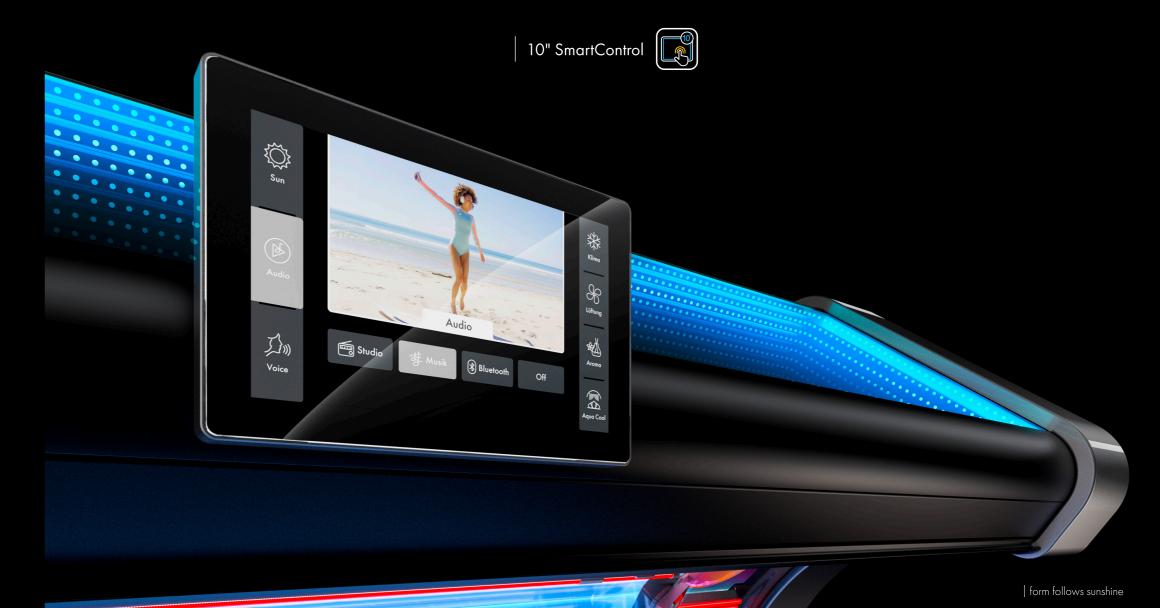

#### INTUITIVE TOUCH CONTROL

On the outside, the desired settings can be selected on a 10" display before the tanning session. Tanning studio operators also have access to a completely redesigned service menu via the external Touch displays. A new user interface makes tanning even easier. In the interior, all relevant parameters can be set easily and quickly on a 7" display during the tanning session.

7" SmartControl