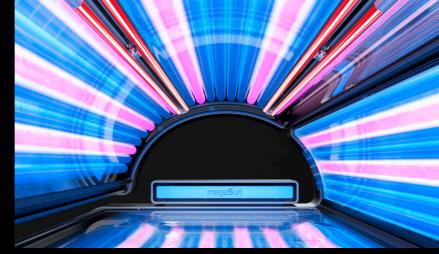

## to infinity AND BEYOND

One of the highlights of the K-Series is the Infinity Mirror. Light effects create a sense of depth that seems to extend to infinity. A magical illusion that never fails to fascinate from any angle.

The new SmartControl Display allows the selection of almost unlimited color combinations of the RGBW LEDs, which adapt perfectly to any environment.

Infinity Mirror & LED Lighting

**megaSun** 