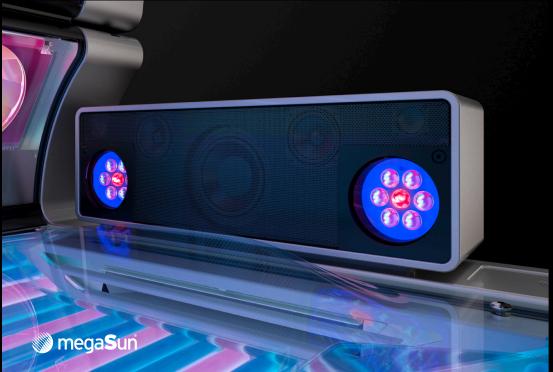

#### AMAZING SOUND

The new K-Series 3D Soundbar provides crystal-clear highs, powerful mids and rich bass in the tanning tunnel. Optimally controlled by a digital sound processor. Solarium users can choose between music or, for the first time, relaxation sounds. They can also listen to their own playlists via Bluetooth.