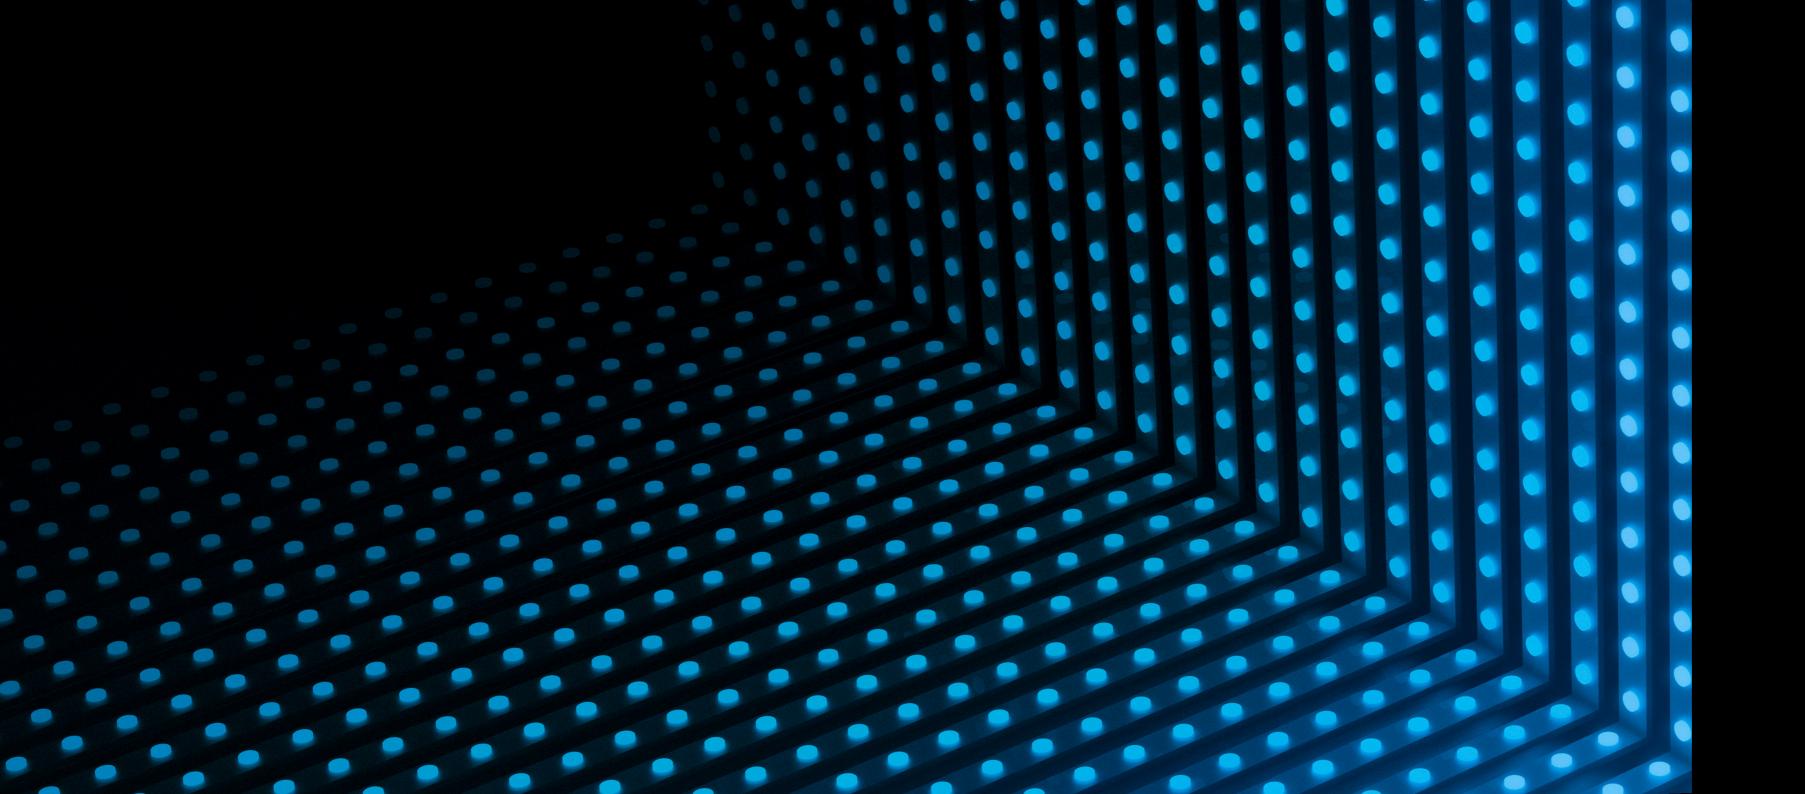

## to infinity AND BEYOND

One of the highlights of the K-Series is the Infinity Mirror. Light effects create a sense of depth that seems to extend to infinity. A magical illusion that never fails to fascinate from any angle.