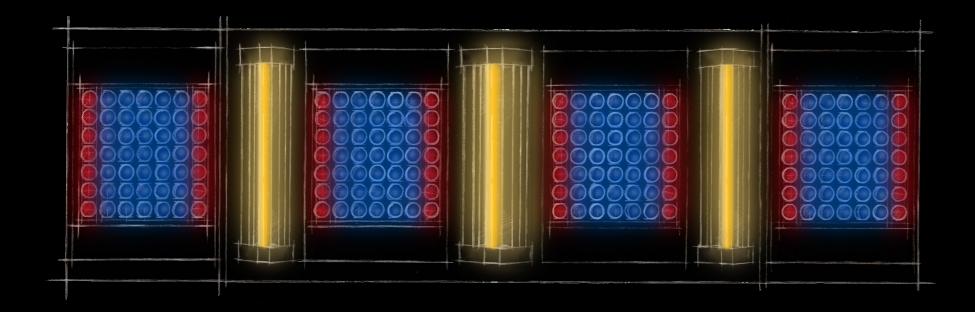

#### UV TECHNOLOGY

A beautiful tan - just the way you like it. 140 blue UVA LEDs guarantee optimally dosed direct pigmentation of the face and décolleté.

#### 3 UVB SPECIAL LAMPS

The perfectly balanced dose from three yellow special UVB lamps builds up new colour pigments in the skin and stimulates vitamin D production.

## 56 BEAUTY LEDS

During the tanning session, the K6S and K7S treat the face and décolleté with 56 red Beauty LEDs and at the same time stimulate the oxygen supply to the skin. For a stunning complexion and a velvety-soft skin feeling.