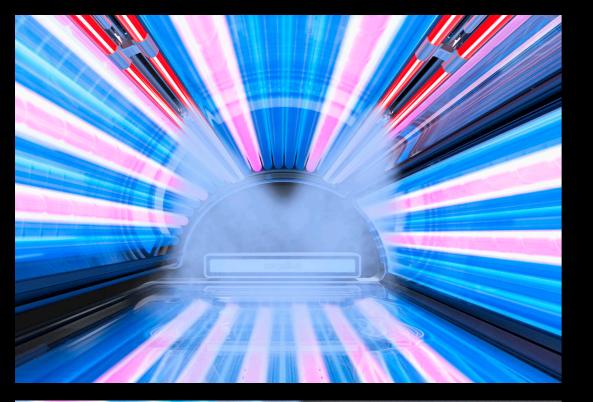

## BEAUTIFYING **REDLIGHT**.

The K-Series also sets unique standards in skin care: More than 2.000 red Nano Beauty LEDs evenly distributed

over the body provide gentle care for the face, décolleté and body.

With their special wavelength range, they stimulate oxygen supply and natural collagen build-up of the skin. The effect of the Beauty LEDs ensures a healthy complexion and noticeably softer skin.