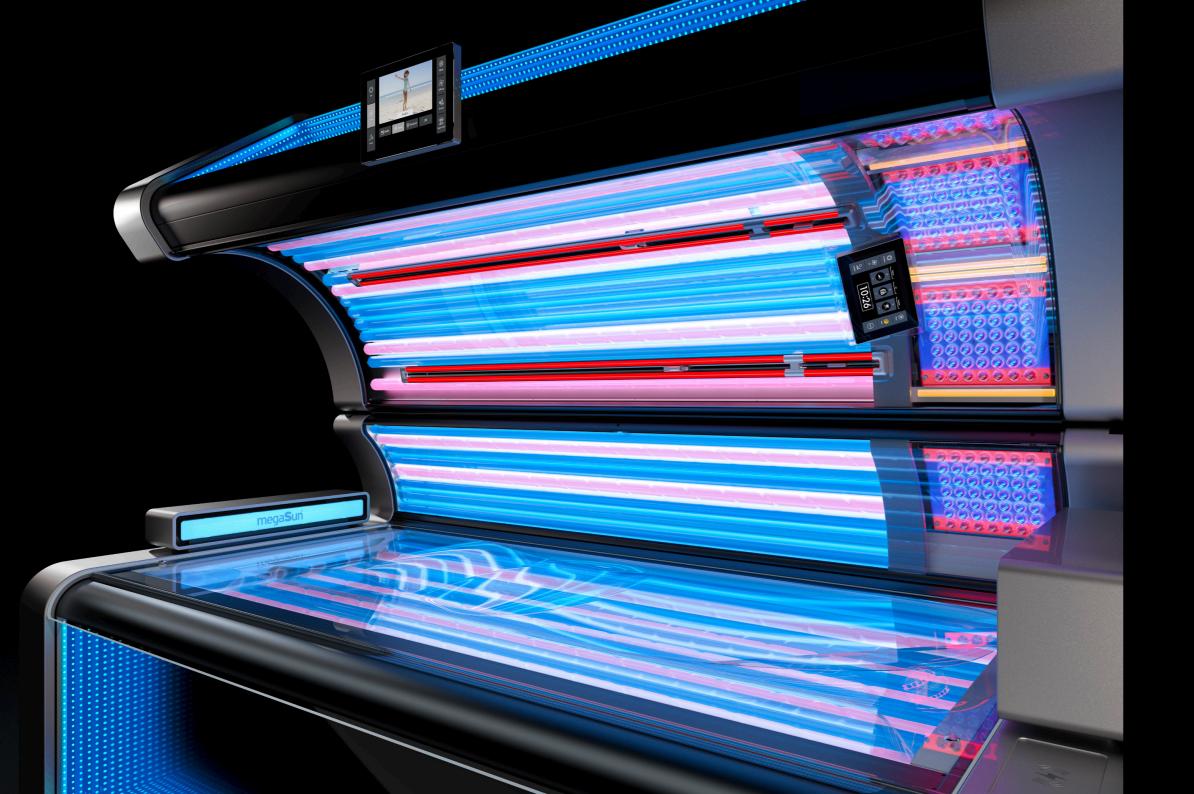

## SUNSPHERE

#### A QUANTUM LEAP IN UV TECHNOLOGY.

With the success of the P9S, LED technology

has become an integral part of the sunbed

sector. This quantum leap in terms of spectral technology is now continued in the K6S

and K7S. High-performance LEDs generate

SunSphere

unSphere houlders

the desired wavelengths for a beautiful and gentle tan. At the same time, aspherical lenses in front of the LEDs guarantee absolutely even illumination of the face and décolleté. See and feel the results instantly.

#### UV TECHNOLOGY

A beautiful tan - just the way you like it. 140 blue UVA LEDs guarantee optimally dosed direct pigmentation of the face and décolleté.

#### 3 UVB SPECIAL LAMPS

The perfectly balanced dose from three yellow special UVB lamps builds up new colour pigments in the skin and stimulates vitamin D production.

## 56 BEAUTY LEDS

During the tanning session, the K6S and K7S treat the face and décolleté with 56 red Beauty LEDs and at the same time stimulate the oxygen supply to the skin. For a stunning complexion and a velvety-soft skin feeling.