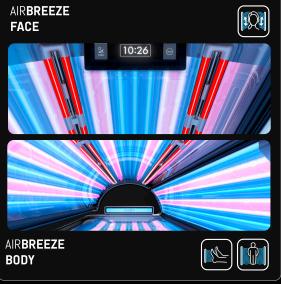

marks a great leap into the future for KBL. The premiere of UVB-LEDs in a solarium phases out conventional T5 lamps in the face and décolleté area.

A smaller overall footprint without compromising interior space compared to our P9S marks another great feature. **K9S** is the complete package.