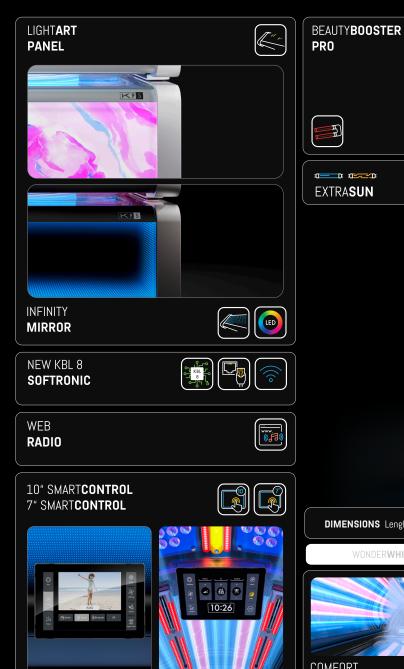

ith the K7 KBL build the foundation of the K-Series. Captivating design and innovative technologies lead the way for the newest top model **K9S**. Born from the pen of Etienne Salome, a designer known for his work for Bugatti automobiles, the **K9S** completes the K-Series. SunSphere Pro

marks a great leap into the future for KBL. The premiere of UVB-LEDs in a solarium phases out conventional T5 lamps in the face and décolleté area.

A smaller overall footprint without compromising interior space compared to our P9S marks another great feature. **K9S** is the complete package.







**6 SUNSPHERE PRO FACIALS**144 UVA LEDs
21 UVB LEDs
340 NANO BEAUTY LEDs

2 👄

2 SUNSPHERE SHOULDERS
12 UVA LEDs
2 BEAUTY LEDs

**52 LAMPS LIGHT SELECT** 

4

**4 BEAUTYBOOSTER PRO:** >2000 NANO BEAUTY LEDs















KBL GmbH – The Beauty & Health Company · Ringstraße 24-26 · 56307 Dernbach fon +49 (0) 26 89 - 94 26 - 0 · fax +49 (0) 26 89 - 94 26 - 66 · e-mail: info@kbl.de

www.megaSun.de



Copyright 2022 KBL GmbH, Germany · Errors and omissions possible.

KBL reserves the right to change technical data or specifications without notice.