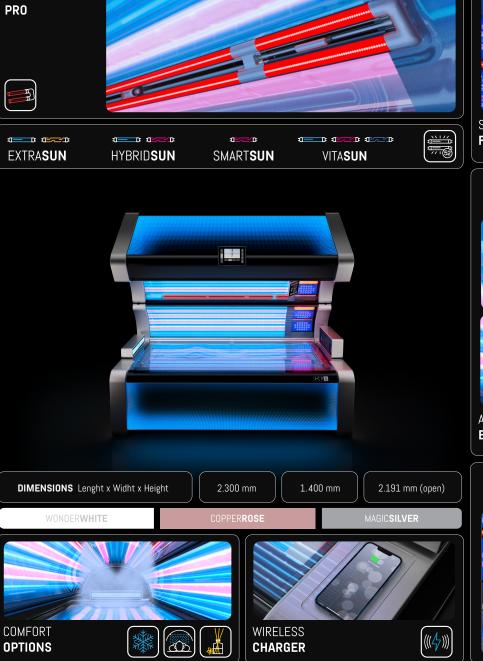

marks a great leap into the future for KBL. The premiere of UVB-LEDs in a solarium phases out conventional T5 lamps in the face and décolleté area.

A smaller overall footprint without compromising interior space compared to our P9S marks another great feature. **K9S** is the complete package.

**6 SUNSPHERE PRO FACIALS**144 UVA LEDs
21 UVB LEDs
340 NANO BEAUTY LEDs

2 👄

2 SUNSPHERE SHOULDERS
12 UVA LEDs
2 BEAUTY LEDs

**52 LAMPS LIGHT SELECT** 

4

**4 BEAUTYBOOSTER PRO:** >2000 NANO BEAUTY LEDs

KBL GmbH – The Beauty & Health Company · Ringstraße 24-26 · 56307 Dernbach fon +49 (0) 26 89 - 94 26 - 0 · fax +49 (0) 26 89 - 94 26 - 66 · e-mail: info@kbl.de