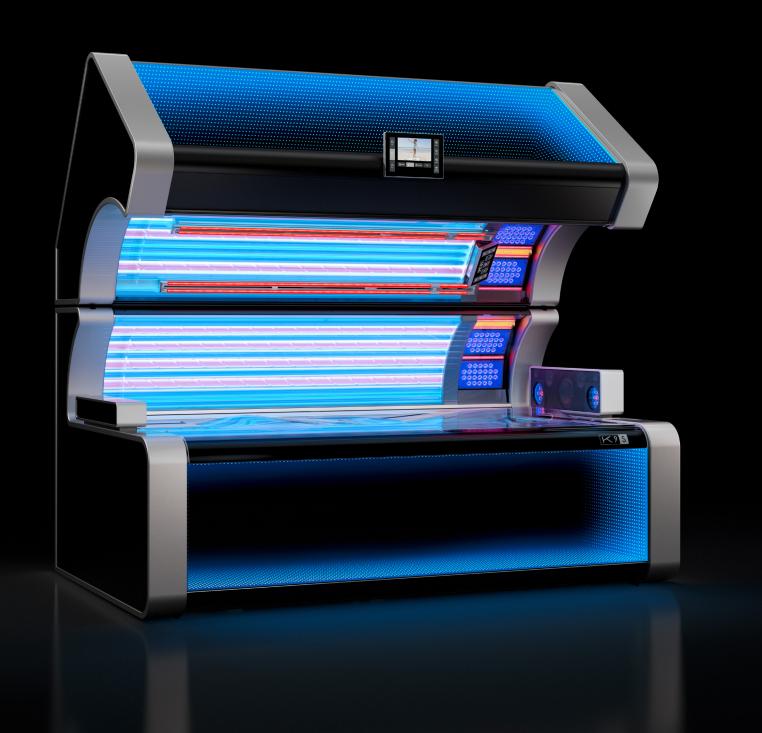

## LUMINOUS EFFICIENT DYNAMIC

"Progress is the realization of ideas" – Oscar Wilde

With the K7 KBL build the foundation of the K-Series. Captivating design and innovative technologies lead the way for the newest top model **K9S**. Born from the pen of Etienne Salome, a designer known for his work for Bugatti automobiles, the **K9S** completes the K-Series. SunSphere Pro

marks a great leap into the future for KBL. The premiere of UVB-LEDs in a solarium phases out conventional T5 lamps in the face and décolleté area.

A smaller overall footprint without compromising interior space compared to our P9S marks another great feature. **K9S** is the complete package.