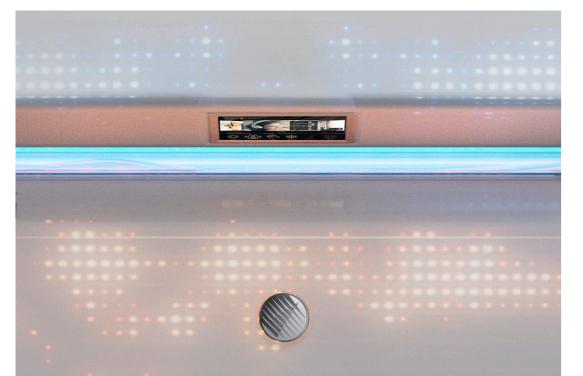

# FOLLOW YOUR INTUITION.

Customers love the consistent operating logic in all KBL solariums. The P9 impresses with tried-and-tested function icons in a new look, clearly structured and intuitive to operate. Ease of use par excellence.

## SMART CONTROL.

A new look for the Intelligent Control System: Using the intuitive touch screen, individual customer requests and comfort features can be set before the tanning. Salon operators have easy access to all key maintenance and service settings.

Intelligent Control System