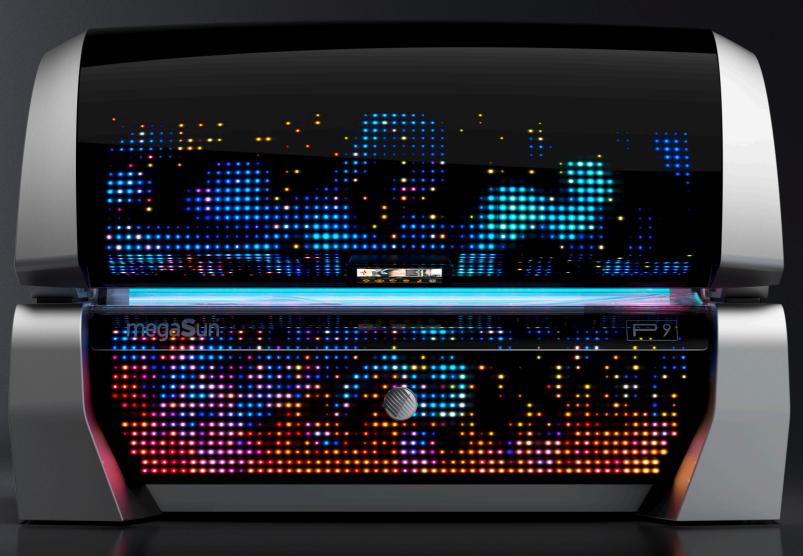

# A STARGAZING LIGHTSHOW

#### Eye-catcher and fascinating appearance.

From the first moment, the P9 captivates with its Matrix Lightshow. Over 2400 individually controllable special LEDs create extraordinary light animations in shape and color. As a standard, the P9 comes equipped with a wide variety of lightshow programs.