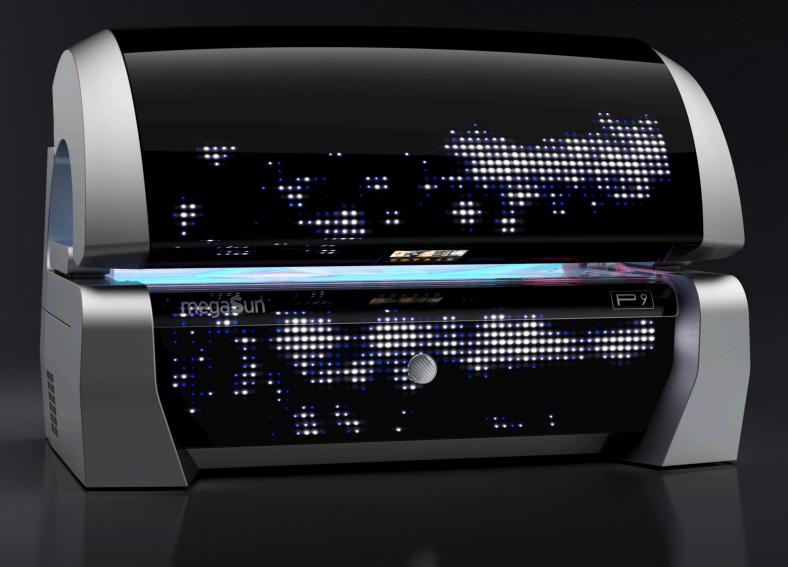

# A STARGAZING LIGHTSHOW

#### Eye-catcher and fascinating appearance.

From the first moment, the P9 captivates with its Matrix Lightshow. Over 2400 individually controllable special LEDs create extraordinary light animations in shape and color. As a standard, the P9 comes equipped with a wide variety of lightshow programs.