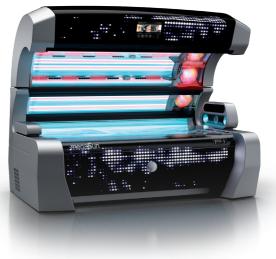

# DESIGN MEETS SUNSHINE

Designed to fascinate: With the Matrix Lightshow, the P9 sets new design standards. And convinces with features that leave nothing to be desired. For an unforgettable solarium experience.

#### Eye-catcher and fascinating appearance.

From the first moment, the P9 captivates with its Matrix Lightshow. Over 2400 individually controllable special LEDs create extraordinary light animations in shape and color. As a standard, the P9 comes equipped with a wide variety of lightshow programs.