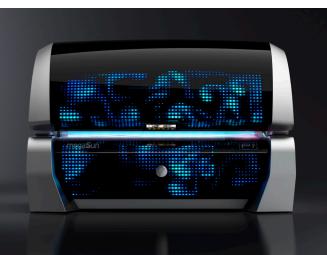

# DESIGN MEETS SUNSHINE

Designed to fascinate: With the Matrix Lightshow, the P9 sets new design standards. And convinces with features that leave nothing to be desired. For an unforgettable solarium experience.

#### Eye-catcher and fascinating appearance.

From the first moment, the P9 captivates with its Matrix Lightshow. Over 2400 individually controllable special LEDs create extraordinary light animations in shape and color. As a standard, the P9 comes equipped with a wide variety of lightshow programs.

#### The P9 by KBL: A design icon right from the start.

The perfect choice for all salon concepts: With two body colors, the P9 is a true highlight in every environment. The P9's look and features turn every tanning session into an incredible experience that impresses customers again and again.