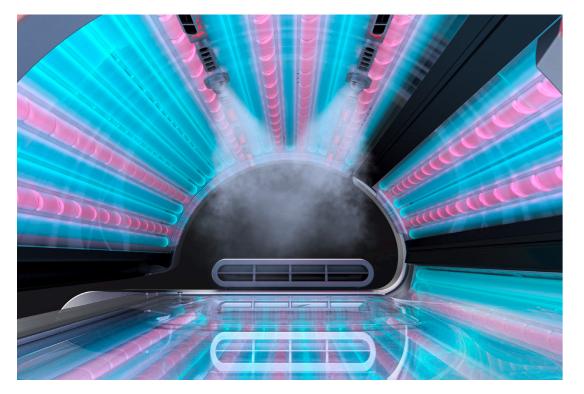

# A STARGAZING LIGHTSHOW

#### Eye-catcher and fascinating appearance.

From the first moment, the P9 captivates with its Matrix Lightshow. Over 2400 individually controllable special LEDs create extraordinary light animations in shape and color. As a standard, the P9 comes equipped with a wide variety of lightshow programs.