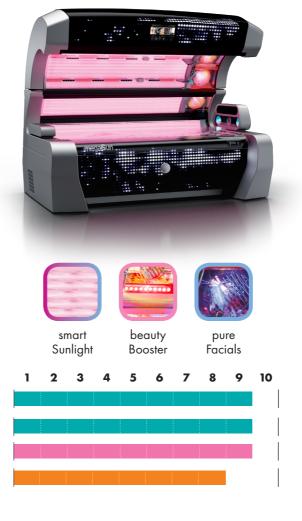

# THE POWER OF CHOICE.

**pure**Sunlight Intensive sunlight for ideal tanning results.

**beauty**Light Soothing beauty light for an especially beautiful skin.

smartSunlight Intensive sunlight combined with soothing beauty light.

Sunlight with a high percentage of UVB for increased pigment development and vitamin D production.

pure Facials

smart pure Sunlight Sunlight

beauty Booster

P9 hybridSun

## P9 extraSun

extra

Sunlight

pure Sunlight

beauty pure Booster

Facials

Pigment development\* —

Skin care factor\* —

### **P9** beauty**Sun**

beauty

Booster

beauty pure Sunlight Light

Facials

1 2 3 4 5 6 7 8 9 10

- Instant tanning results\*
- Pigment development\*
- Skin care factor\*
- Vitamin D production\*

**smart**Facials Intensive sunlight plus soothing beauty light for the face and décolleté area.

Intensive sunlight for the

face and décolleté.

**pure**Facials

**beauty**Booster HyperRed Extra intensive beauty light for a beautiful skin.

|                   | Canopy                                | Bench                                 |
|-------------------|---------------------------------------|---------------------------------------|
| hybrid <b>Sun</b> | 18 x 200 W (max.) pureSunlight lamps  | 16 x 200 W (max.) pureSunlight lamps  |
|                   | 8 x 200 W (max.) smartSunlight lamps  | 8 x 200 W (max.) smartSunlight lamps  |
|                   | 4 x 700 W pureFacials                 |                                       |
|                   | 70 x Beauty Booster HyperRed          |                                       |
| extra <b>Sun</b>  | 20 x 200 W (max.) pureSunlight lamps  | 24 x 200 W (max.) pureSunlight lamps  |
|                   | 6 x 200 W (max.) extraSunlight lamps  |                                       |
|                   | 4 x 700 W pureFacials                 |                                       |
|                   | 70 x Beauty Booster HyperRed          |                                       |
| smart <b>Sun</b>  | 26 x 200 W (max.) smartSunlight lamps | 24 x 200 W (max.) smartSunlight lamps |
|                   | 4 x 700 W pureFacials                 |                                       |
|                   | 70 x Beauty Booster HyperRed          |                                       |
| beauty <b>Sun</b> | 18 x 200 W (max.) pureSunlight lamps  | 16 x 200 W (max.) pureSunlight lamps  |
|                   | 8 x 200 W (max.) beautyLight lamps    | 8 x 200 W (max.) beautyLight lamps    |
|                   | 4 x 500 W smartFacials                |                                       |
|                   | 70 x Beauty Booster HyperRed          |                                       |