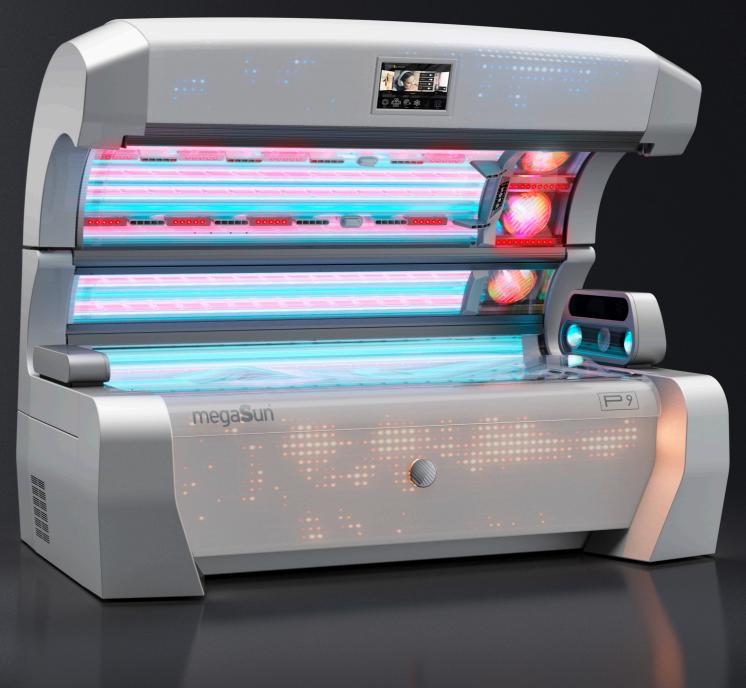

### PERFORMANCE LEADER.

Performance that leaves nothing to be desired: Intensive sunlight and skin-soothing beauty light for face and décolleté, specifically adjusted to work hand-in-hand and available in two variants. In addition, four spectral combinations in the body area. With Beauty-Boosters optimally spread out from head to toe.

## ATTENTION TO DETAIL.

A real design highlight: Shoulder tanner and sound system in perfect symbiosis. Extra sunlight, an excellent sound experience and voice-assisted guidance through the operating functions. First-class comfort that meets the highest standards.

# THE POWER OF CHOICE.

**pure**Sunlight Intensive sunlight for ideal tanning results.

**beauty**Light Soothing beauty light for an especially beautiful skin.

smartSunlight Intensive sunlight combined with soothing beauty light.