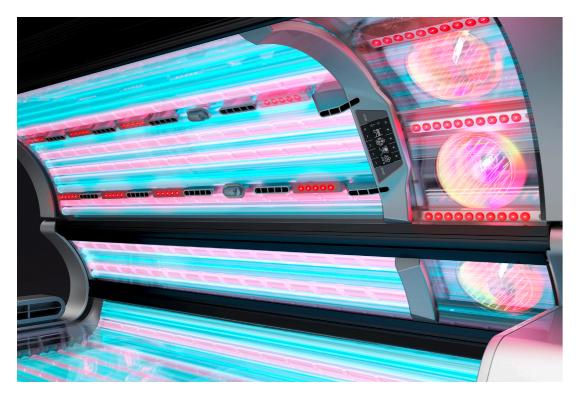

### PERFORMANCE LEADER.

Performance that leaves nothing to be desired: Intensive sunlight and skin-soothing beauty light for face and décolleté, specifically adjusted to work hand-in-hand and available in two variants. In addition, four spectral combinations in the body area. With Beauty-Boosters optimally spread out from head to toe.

# THE POWER OF CHOICE.

**pure**Sunlight Intensive sunlight for ideal tanning results.

**beauty**Light Soothing beauty light for an especially beautiful skin.

smartSunlight Intensive sunlight combined with soothing beauty light.