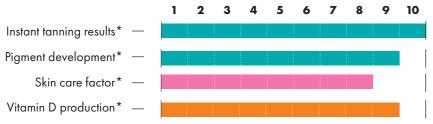

Sunlight with a high percentage of UVB for increased pigment development and vitamin D production.

pure Facials

smart pure Sunlight Sunlight

beauty Booster

P9 hybridSun

## P9 extraSun

extra

Sunlight

pure Sunlight

beauty pure Booster

Facials

Pigment development\* —

Skin care factor\* —

Vitamin D production\* —

🔊 mega**S**un

\*Exemplary comparative depiction