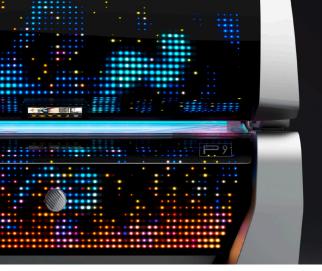

# A STARGAZING LIGHTSHOW

#### Eye-catcher and fascinating appearance.

From the first moment, the P9 captivates with its Matrix Lightshow. Over 2400 individually controllable special LEDs create extraordinary light animations in shape and color. As a standard, the P9 comes equipped with a wide variety of lightshow programs.

#### Icons and their meaning

Matrix Lightshow: Over 2.400 special LEDs for extraordinary light animations in shape and color.

**Wireless Charging:** Simple, cableless charging of all suitable smartphones during tanning sessions.