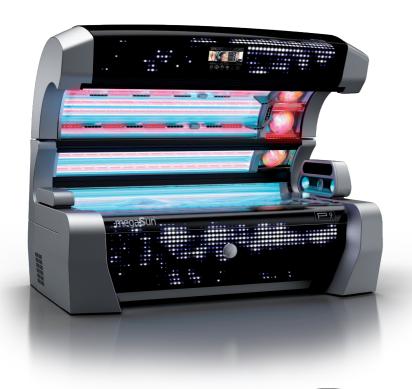

# **TECHNICAL DATA**

1.502 mm

| Maximum power consumption    | 14,5 kW                                 |  |  |
|------------------------------|-----------------------------------------|--|--|
| Weight                       | ca. 670 kg (with air condition)         |  |  |
| Bed pane max. load capacity  | max. 150 kg                             |  |  |
| Electrical connection values |                                         |  |  |
| Main voltage                 | 400 V / ~3N / 50 Hz                     |  |  |
| Breaker                      | Automatic fuse K-type (safety cut-out), |  |  |
|                              | 3-pole, 3 x 25A with residual current   |  |  |
|                              | operated circuit breaker (RCD)          |  |  |
|                              |                                         |  |  |

power connection

height: 1.140 mm

(from the left 500 mm)

#### **Ambient conditions**

In dry rooms (booths) with sufficient airing and ventilation

Recommended room size: 2.600 mm (Width) x 2.300 mm (Depth)

Maximum relative air humidity: 70% Maximum room temperature: 30°C Minimal distance to side walls: 100 mm Minimum room height: 2400 mm Distance to backwall: 0 mm

#### Dimensions (mm) Lenght x Width x Height

Closed: 2.397 mm x 1.502 mm x 1.597 mm (2.150 mm h with exhaust)

Open: 2.397 mm x 1.502 mm x 1.998 mm (2.150 mm h with exhaust)

2.397 mm