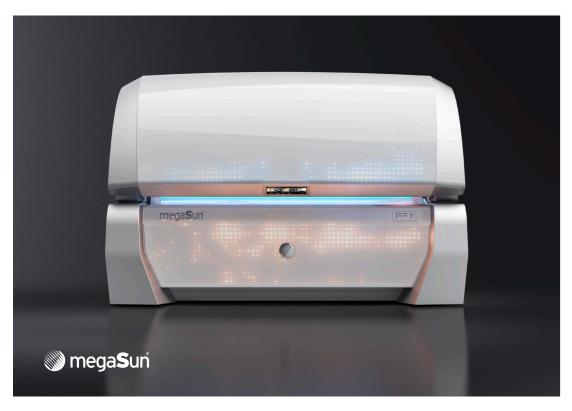

Impressive technology and breathtaking design in perfect With the P9 series, KBL presents a world first in close collaboration with Studio F. A. Porsche that sets new design standards for solariums. The P9 combines an elegant

# DESIGN MEETS SUNSHINE

Designed to fascinate: With the Matrix Lightshow, the P9 sets new design standards. And convinces with features that leave nothing to be desired. For an unforgettable solarium experience.

#### Eye-catcher and fascinating appearance.

From the first moment, the P9 captivates with its Matrix Lightshow. Over 2400 individually controllable special LEDs create extraordinary light animations in shape and color. As a standard, the P9 comes equipped with a wide variety of lightshow programs.

#### The P9 by KBL: A design icon right from the start.

The perfect choice for all salon concepts: With two body colors, the P9 is a true highlight in every environment. The P9's look and features turn every tanning session into an incredible experience that impresses customers again and again.