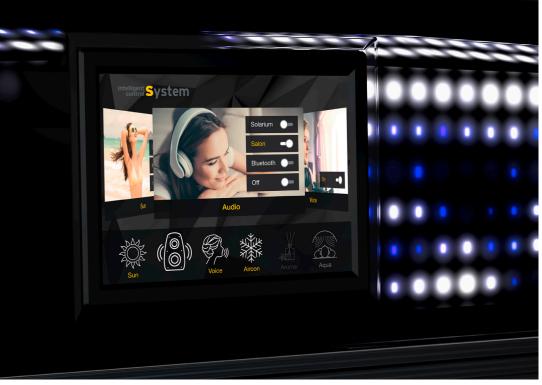

## SMART CONTROL.

A new look for the Intelligent Control System: Using the intuitive touch screen, individual customer requests and comfort features can be set before the tanning. Salon operators have easy access to all key maintenance and service settings.

Intelligent Control System