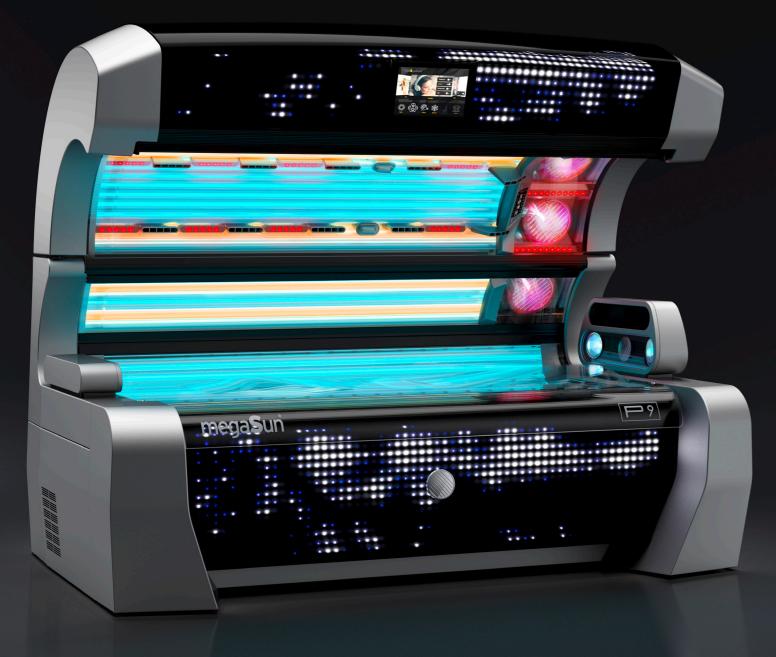

### PERFORMANCE LEADER.

Performance that leaves nothing to be desired: Intensive sunlight and skin-soothing beauty light for face and décolleté, specifically adjusted to work hand-in-hand and available in two variants. In addition, four spectral combinations in the body area. With Beauty-Boosters optimally spread out from head to toe.

## ATTENTION TO DETAIL.

A real design highlight: Shoulder tanner and sound system in perfect symbiosis. Extra sunlight, an excellent sound experience and voice-assisted guidance through the operating functions. First-class comfort that meets the highest standards.

## SMART CONTROL.

A new look for the Intelligent Control System: Using the intuitive touch screen, individual customer requests and comfort features can be set before the tanning. Salon operators have easy access to all key maintenance and service settings.