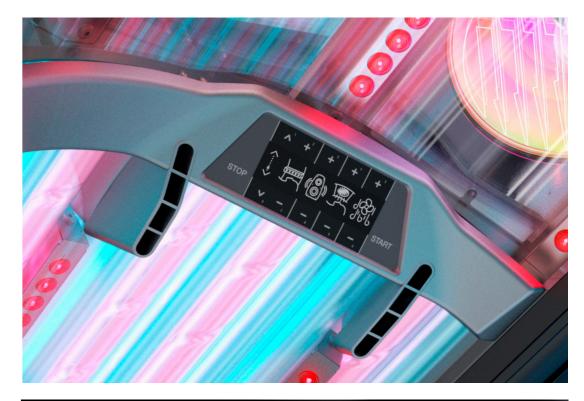

# FOLLOW YOUR INTUITION.

Customers love the consistent operating logic in all KBL solariums. The P9 impresses with tried-and-tested function icons in a new look, clearly structured and intuitive to operate. Ease of use par excellence.

Easy Control

**Intelligent Control System:** Intuitive function control for customers before the tanning session. Easy access to maintenance and service settings for operators.

**Easy Control:** Easy-to-use operation of all key functions during the tanning session. Clearly structured and intuitive.