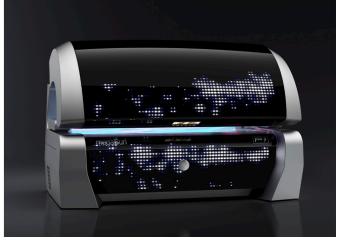

# IT ALL STARTS WITH A

Solarium design in the footsteps of the iconic Porsche 911.

symbiosis. People all over the world are fascinated by the myth that is Porsche. Therefore, it was our dream to collaborate with Studio F. A. Porsche on an ambitious project of form with outstanding technical performance. Innovaa new solarium design. To bring form and functionality to- tion that captivates customers. And at the same time, an gether in perfect harmony. This dream has now come true: homage to what energises and inspires us all: the sun.

Impressive technology and breathtaking design in perfect With the P9 series, KBL presents a world first in close collaboration with Studio F. A. Porsche that sets new design standards for solariums. The P9 combines an elegant

# DESIGN MEETS SUNSHINE

Designed to fascinate: With the Matrix Lightshow, the P9 sets new design standards. And convinces with features that leave nothing to be desired. For an unforgettable solarium experience.

#### Eye-catcher and fascinating appearance.

From the first moment, the P9 captivates with its Matrix Lightshow. Over 2400 individually controllable special LEDs create extraordinary light animations in shape and color. As a standard, the P9 comes equipped with a wide variety of lightshow programs.