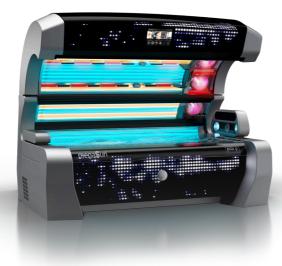

# IT ALL STARTS WITH A

Solarium design in the footsteps of the iconic Porsche 911.

symbiosis. People all over the world are fascinated by the myth that is Porsche. Therefore, it was our dream to collaborate with Studio F. A. Porsche on an ambitious project of form with outstanding technical performance. Innovaa new solarium design. To bring form and functionality to- tion that captivates customers. And at the same time, an gether in perfect harmony. This dream has now come true: homage to what energises and inspires us all: the sun.

Impressive technology and breathtaking design in perfect With the P9 series, KBL presents a world first in close collaboration with Studio F. A. Porsche that sets new design standards for solariums. The P9 combines an elegant

# DESIGN MEETS SUNSHINE

Designed to fascinate: With the Matrix Lightshow, the P9 sets new design standards. And convinces with features that leave nothing to be desired. For an unforgettable solarium experience.