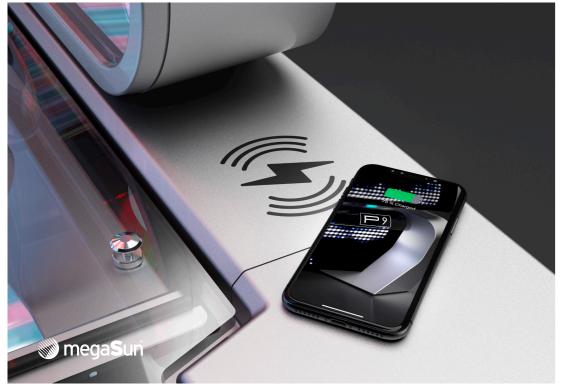

Air Condition | Aroma

TOTALLY WIRELESS.

A world first in the P9 by KBL: Wireless charging for all suitable smartphones as a perfect addition to the Bluetooth function. Customers simply place the device on the corresponding icon and the smartphone immediately starts charging during the tanning session. Without any annoying cables.

Wireless Bluetooth Charging