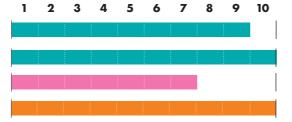

### **P9** beauty**Sun**

beauty

Booster

beauty pure Sunlight Light

Facials

1 2 3 4 5 6 7 8 9 10

- Instant tanning results\*
- Pigment development\*
- Skin care factor\*
- Vitamin D production\*

**smart**Facials Intensive sunlight plus soothing beauty light for the face and décolleté area.