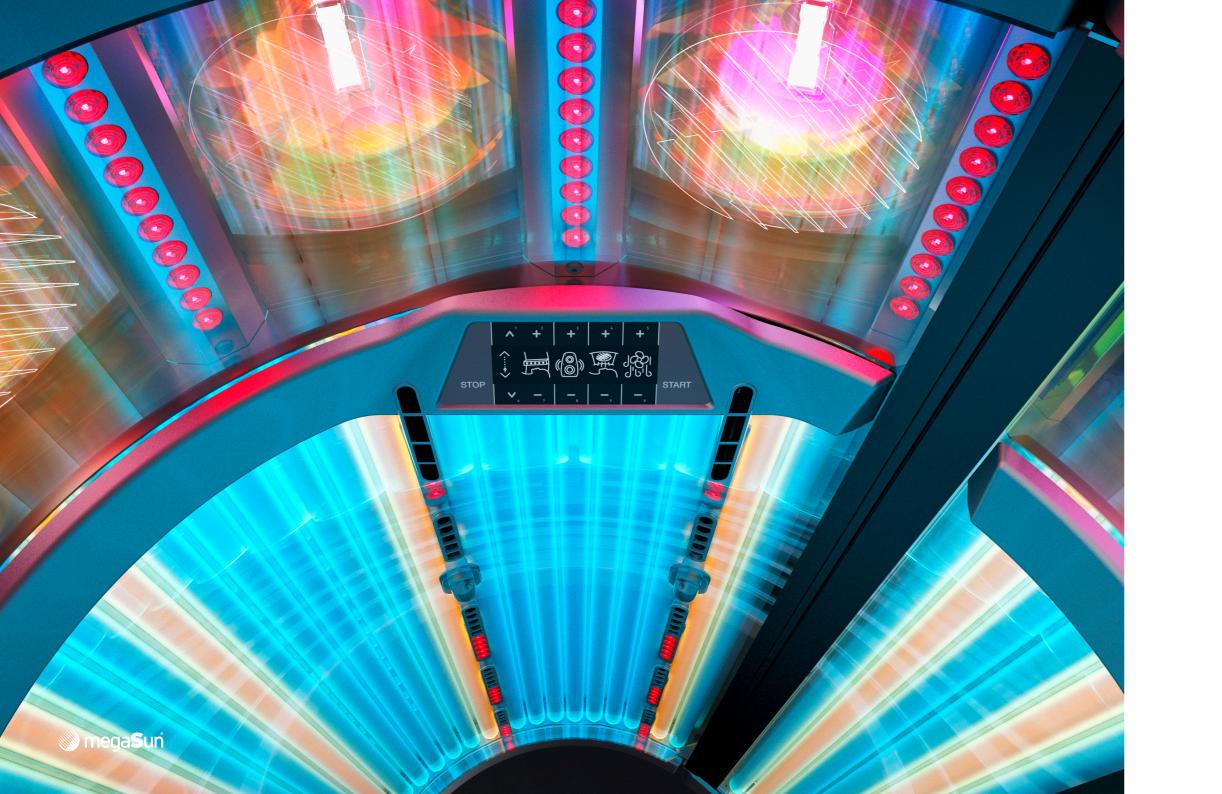

# IT ALL STARTS WITH A

Solarium design in the footsteps of the iconic Porsche 911.

symbiosis. People all over the world are fascinated by the myth that is Porsche. Therefore, it was our dream to collaborate with Studio F. A. Porsche on an ambitious project of form with outstanding technical performance. Innovaa new solarium design. To bring form and functionality to- tion that captivates customers. And at the same time, an gether in perfect harmony. This dream has now come true: homage to what energises and inspires us all: the sun.

Impressive technology and breathtaking design in perfect With the P9 series, KBL presents a world first in close collaboration with Studio F. A. Porsche that sets new design standards for solariums. The P9 combines an elegant

# DESIGN MEETS SUNSHINE

Designed to fascinate: With the Matrix Lightshow, the P9 sets new design standards. And convinces with features that leave nothing to be desired. For an unforgettable solarium experience.