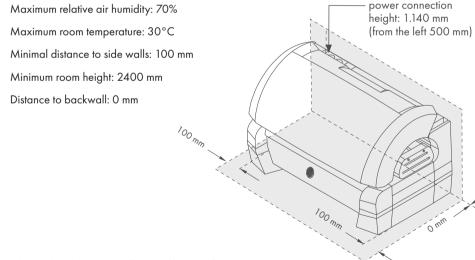

#### **Ambient conditions**

In dry rooms (booths) with sufficient airing and ventilation

Recommended room size: 2.600 mm (Width) x 2.300 mm (Depth)

**Dimensions (mm)** Lenght x Width x Height

d: 2.397 mm x 1.502 mm x 1.597 mm (2.150 mm h with exhaust)