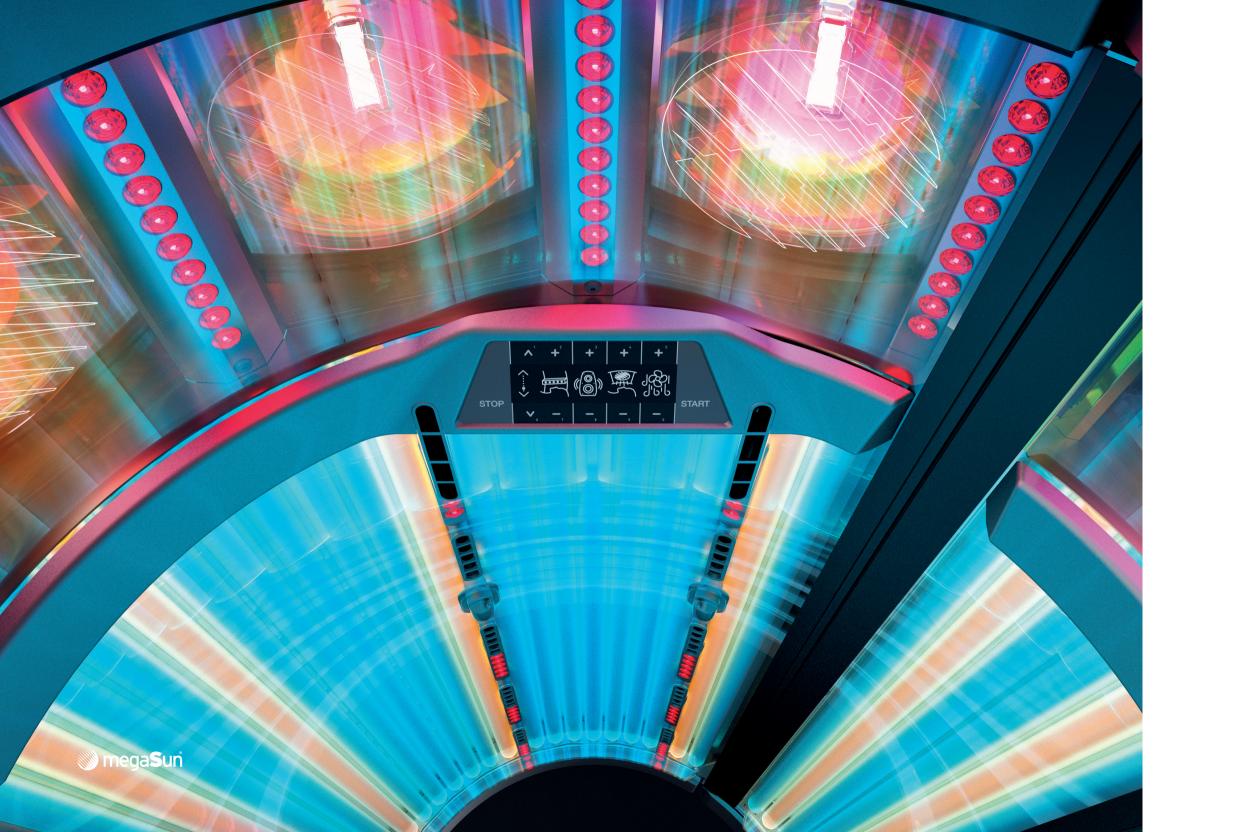

# A STARGAZING LIGHTSHOW

#### Eye-catcher and fascinating appearance.

From the first moment, the P9 captivates with its Matrix
Lightshow. Over 2400 individually controllable special LEDs
create extraordinary light animations in shape and color.
As a standard, the P9 comes equipped with
a wide variety of lightshow programs.