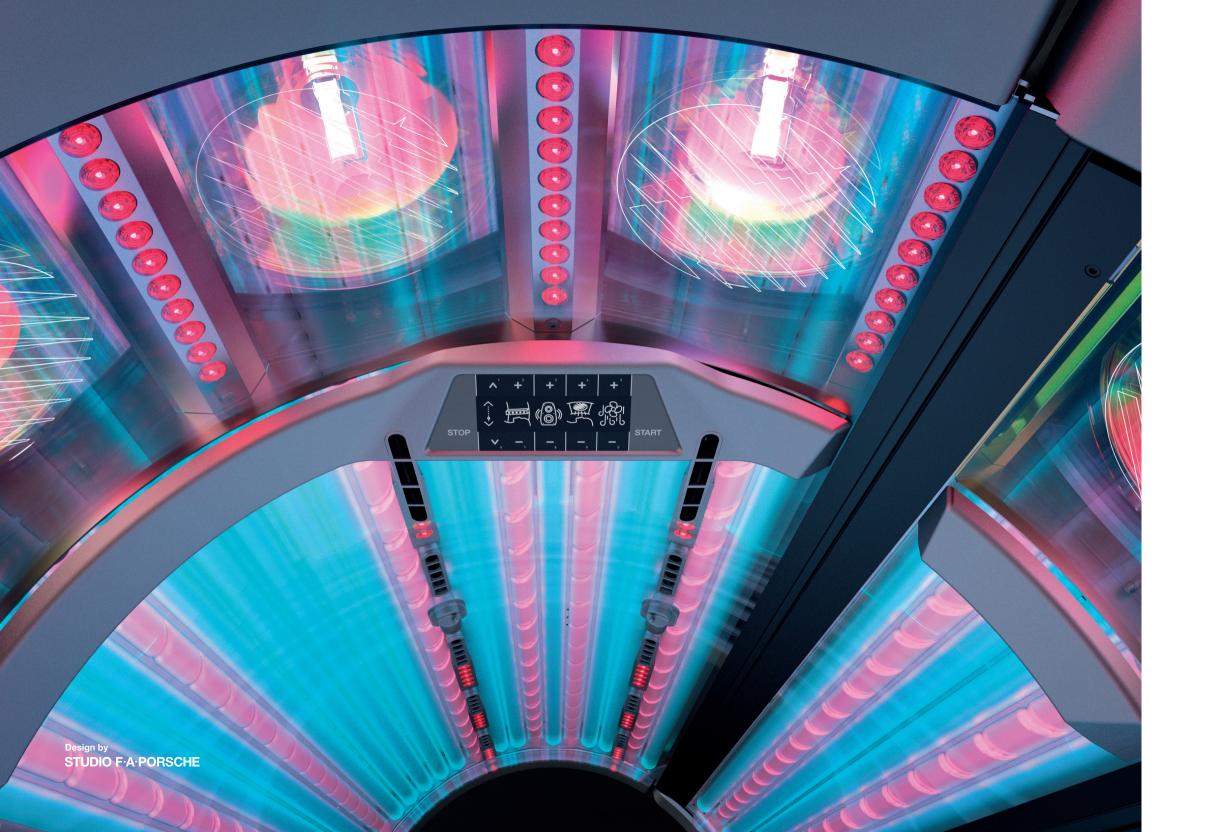

#### PERFORMANCE LEADER.

Performance that leaves nothing to be desired: Intensive sunlight and skin-soothing beauty light for face and décolleté, specifically adjusted to work hand-in-hand and available in two variants. In addition, four spectral combinations in the body area. With Beauty-Boosters optimally spread out from head to toe.

#### ATTENTION TO DETAIL.

A real design highlight: Shoulder tanner and sound system in perfect symbiosis. Extra sunlight, an excellent sound experience and voice-assisted guidance through the operating functions. First-class comfort that meets the highest standards.

#### FOLLOW YOUR INTUITION.

Customers love the consistent operating logic in all KBL solariums. The P9 impresses with tried-and-tested function icons in a new look, clearly structured and intuitive to operate.

Ease of use par excellence.

Control