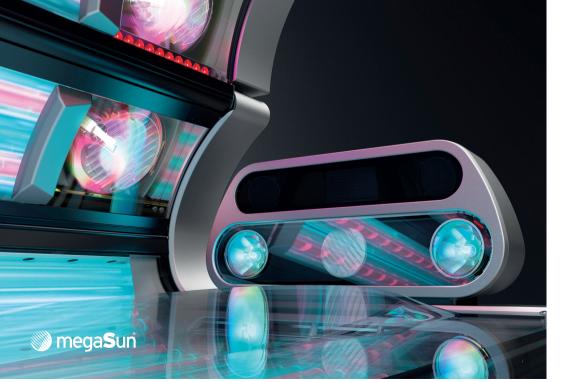

#### Eye-catcher and fascinating appearance.

From the first moment, the P9 captivates with its Matrix
Lightshow. Over 2400 individually controllable special LEDs
create extraordinary light animations in shape and color.
As a standard, the P9 comes equipped with
a wide variety of lightshow programs.

#### ATTENTION TO DETAIL.

A real design highlight: Shoulder tanner and sound system in perfect symbiosis. Extra sunlight, an excellent sound experience and voice-assisted guidance through the operating functions. First-class comfort that meets the highest standards.

#### Icons and their meaning

**Matrix Lightshow:** Over 2.400 special LEDs for extraordinary light animations in shape and color.

**Wireless Charging:** Simple, cableless charging of all suitable smartphones during tanning sessions.

**Glass Facial System:** Facial tanner with specially coated filter discs and glass reflectors. Maximum tanning comfort for face and décolleté.

**Beauty Booster HyperRed:** Extra-intensive beauty light for beautiful skin and a soothing feeling.