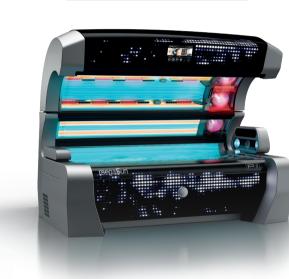

#### PERFORMANCE LEADER.

Performance that leaves nothing to be desired: Intensive sunlight and skin-soothing beauty light for face and décolleté, specifically adjusted to work hand-in-hand and available in two variants. In addition, four spectral combinations in the body area. With Beauty-Boosters optimally spread out from head to toe.

#### ATTENTION TO DETAIL.

A real design highlight: Shoulder tanner and sound system in perfect symbiosis. Extra sunlight, an excellent sound experience and voice-assisted guidance through the operating functions. First-class comfort that meets the highest standards.