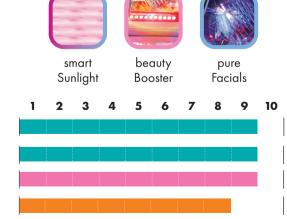

# THE POWER OF CHOICE.

\*Exemplary comparative depiction

### **P9** hybrid**Sun**

**P9** extra**Sun** 

#### **P9** smart**Sun**

#### **P9** beauty**Sun**

**smart**Facials Intensive sunlight plus soothing beauty light for the face and décolleté area.

**beauty**Booster HyperRed Extra intensive beauty light for a beautiful skin.

 Instant tanning results\* Pigment development\*