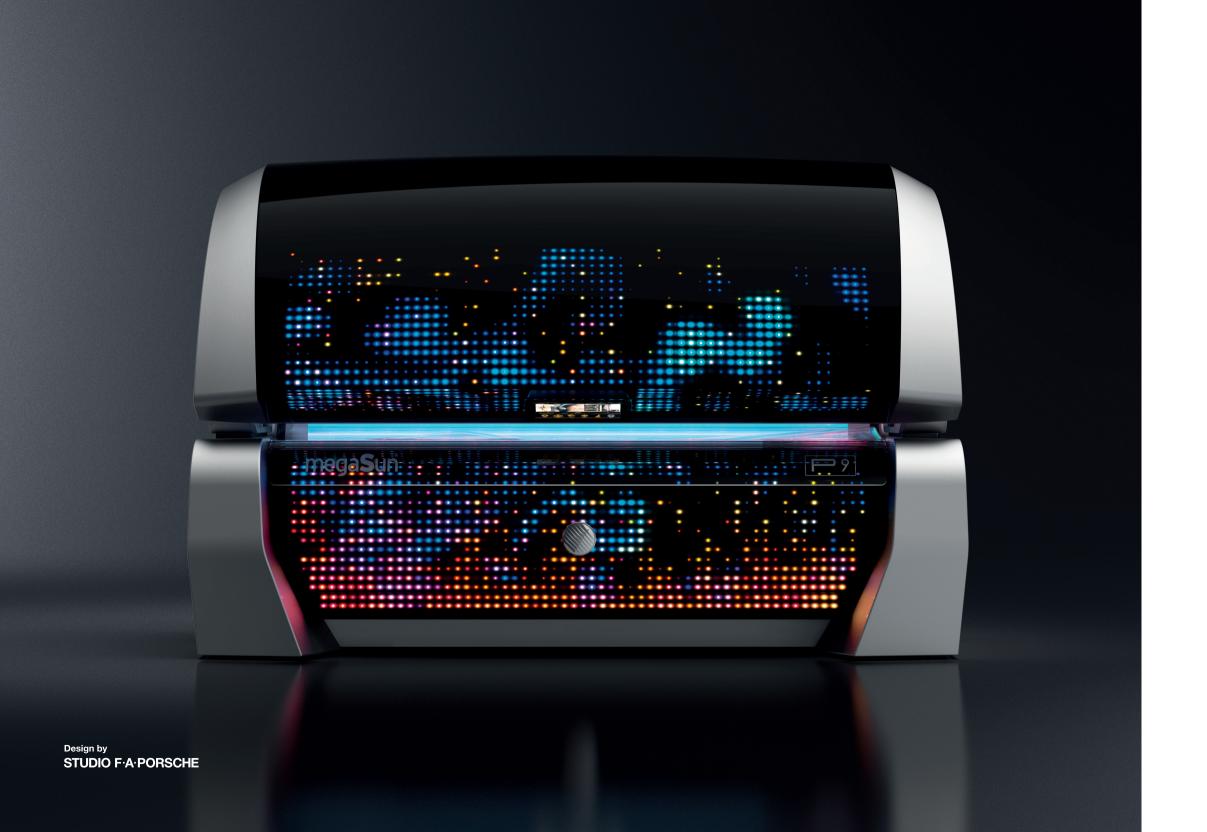

With the P9 series, KBL presents a world first in close collaboration with Studio F. A. Porsche that sets new design standards for solariums. The P9 combines an elegant

DESIGN MEETS
SUNSHINE

Designed to fascinate: With the Matrix
Lightshow, the P9 sets new design standards.
And convinces with features that leave
nothing to be desired. For an unforgettable
solarium experience.

# A STARGAZING LIGHTSHOW

#### Eye-catcher and fascinating appearance.

From the first moment, the P9 captivates with its Matrix
Lightshow. Over 2400 individually controllable special LEDs
create extraordinary light animations in shape and color.
As a standard, the P9 comes equipped with
a wide variety of lightshow programs.