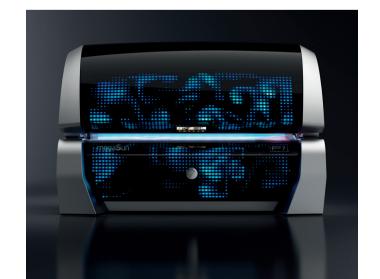

# IT ALL STARTS WITH A REAM

Solarium design in the footsteps of the iconic Porsche 911.

Impressive technology and breathtaking design in perfect symbiosis. People all over the world are fascinated by the myth that is Porsche. Therefore, it was our dream to collaborate with Studio F. A. Porsche on an ambitious project of form with outstanding technical performance. Innovaa new solarium design. To bring form and functionality together in perfect harmony. This dream has now come true: homage to what energises and inspires us all: the sun.

With the P9 series, KBL presents a world first in close collaboration with Studio F. A. Porsche that sets new design standards for solariums. The P9 combines an elegant

DESIGN MEETS
SUNSHINE

Designed to fascinate: With the Matrix
Lightshow, the P9 sets new design standards.
And convinces with features that leave
nothing to be desired. For an unforgettable
solarium experience.

#### The P9 by KBL: A design icon right from the start.

The perfect choice for all salon concepts: With two body colors, the P9 is a true highlight in every environment. The P9's look and features turn every tanning session into an incredible experience that impresses customers again and again.