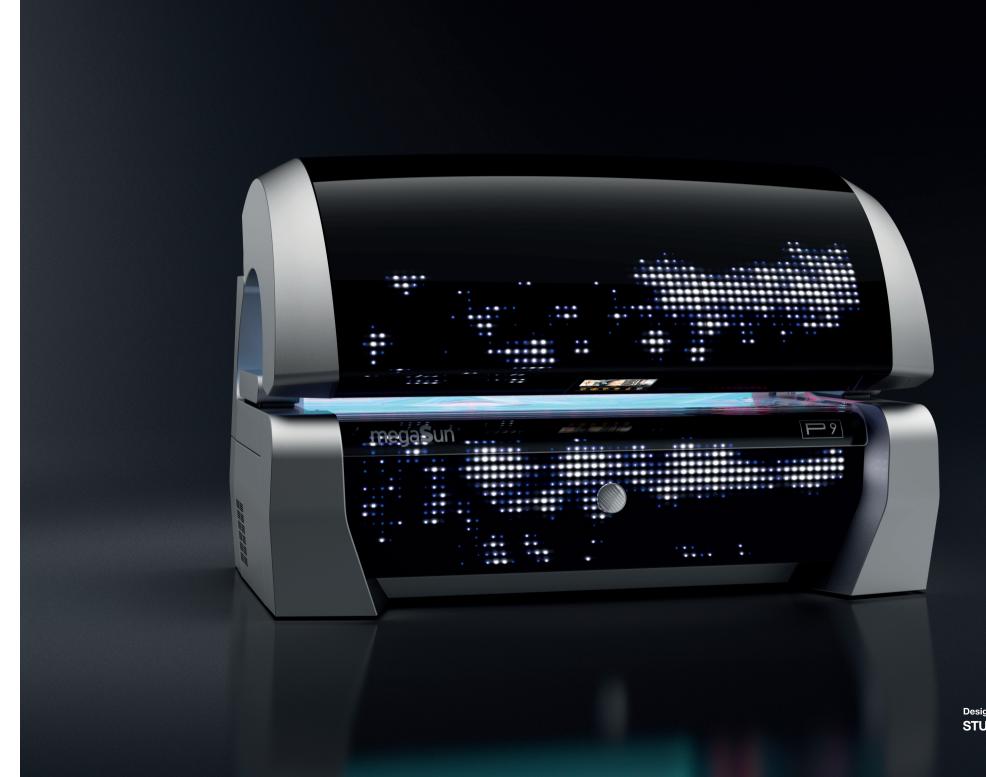

With the P9 series, KBL presents a world first in close collaboration with Studio F. A. Porsche that sets new design standards for solariums. The P9 combines an elegant

DESIGN MEETS
SUNSHINE

Designed to fascinate: With the Matrix
Lightshow, the P9 sets new design standards.
And convinces with features that leave
nothing to be desired. For an unforgettable
solarium experience.

#### Eye-catcher and fascinating appearance.

From the first moment, the P9 captivates with its Matrix
Lightshow. Over 2400 individually controllable special LEDs
create extraordinary light animations in shape and color.
As a standard, the P9 comes equipped with
a wide variety of lightshow programs.

# HIGHLIGHT IN BLACK OR WHITE.

#### The P9 by KBL: A design icon right from the start.

The perfect choice for all salon concepts: With two body colors, the P9 is a true highlight in every environment. The P9's look and features turn every tanning session into an incredible experience that impresses customers again and again.