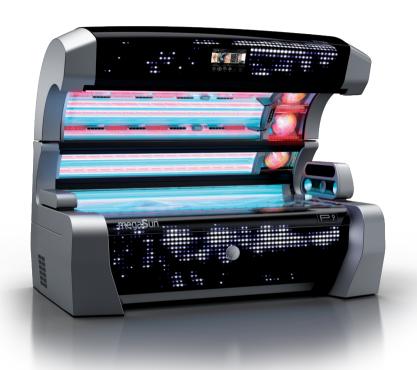

With the P9 series, KBL presents a world first in close collaboration with Studio F. A. Porsche that sets new design standards for solariums. The P9 combines an elegant

DESIGN MEETS
SUNSHINE

Designed to fascinate: With the Matrix
Lightshow, the P9 sets new design standards.
And convinces with features that leave
nothing to be desired. For an unforgettable
solarium experience.

#### The P9 by KBL: A design icon right from the start.

The perfect choice for all salon concepts: With two body colors, the P9 is a true highlight in every environment. The P9's look and features turn every tanning session into an incredible experience that impresses customers again and again.