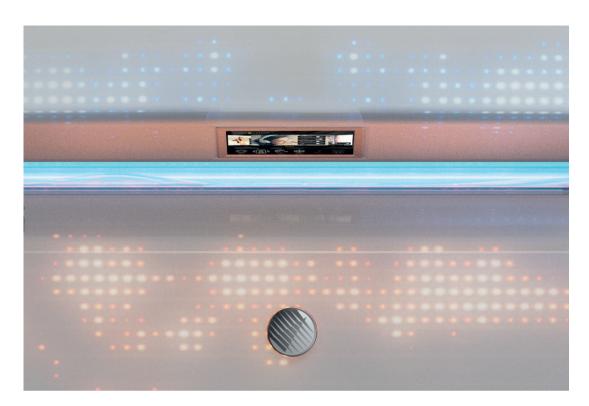

#### ATTENTION TO DETAIL.

A real design highlight: Shoulder tanner and sound system in perfect symbiosis. Extra sunlight, an excellent sound experience and voice-assisted guidance through the operating functions. First-class comfort that meets the highest standards.

#### FOLLOW YOUR INTUITION.

Customers love the consistent operating logic in all KBL solariums. The P9 impresses with tried-and-tested function icons in a new look, clearly structured and intuitive to operate.

Ease of use par excellence.

Control