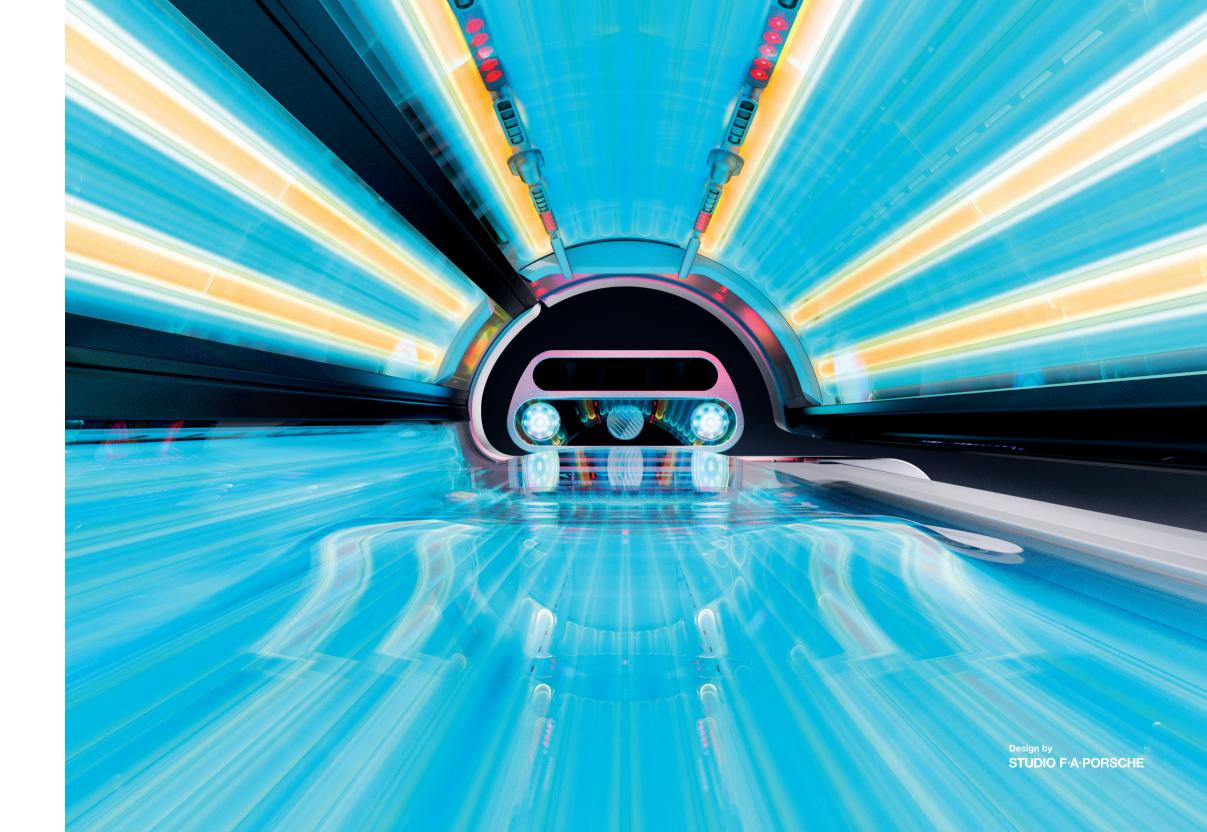

# A STARGAZING LIGHTSHOW

#### Eye-catcher and fascinating appearance.

From the first moment, the P9 captivates with its Matrix
Lightshow. Over 2400 individually controllable special LEDs
create extraordinary light animations in shape and color.
As a standard, the P9 comes equipped with
a wide variety of lightshow programs.

atrix Light