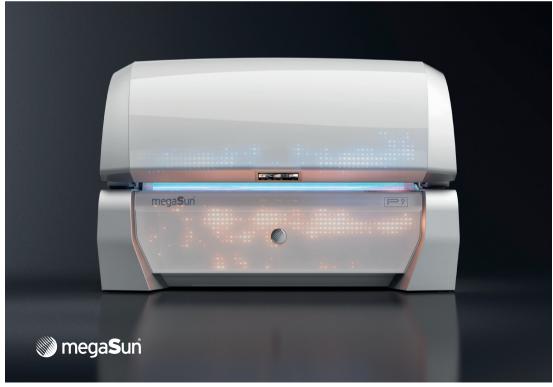

# HIGHLIGHT IN BLACK OR WHITE.

#### The P9 by KBL: A design icon right from the start.

The perfect choice for all salon concepts: With two body colors, the P9 is a true highlight in every environment. The P9's look and features turn every tanning session into an incredible experience that impresses customers again and again.