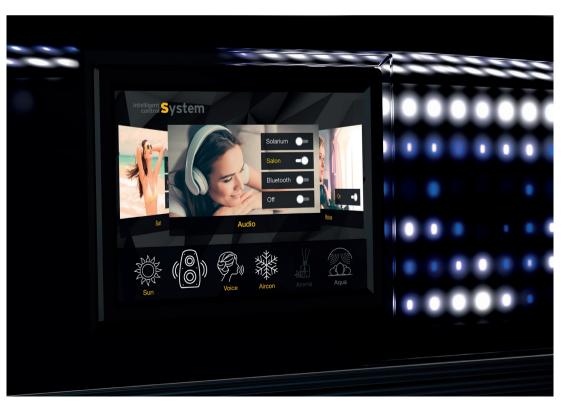

#### SMART CONTROL.

A new look for the Intelligent Control System: Using the intuitive touch screen, individual customer requests and comfort features can be set before the tanning. Salon operators have easy access to all key maintenance and service settings.

Control System