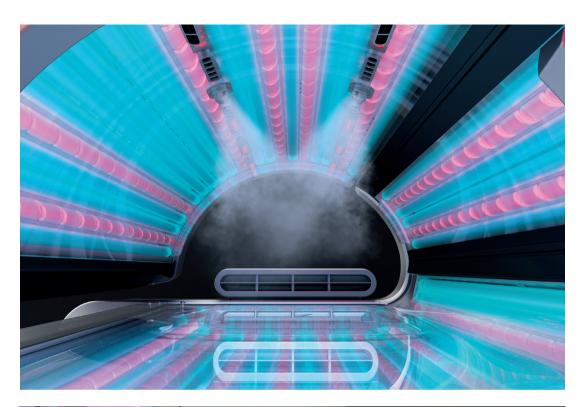

# A STARGAZING LIGHTSHOW

#### Eye-catcher and fascinating appearance.

From the first moment, the P9 captivates with its Matrix
Lightshow. Over 2400 individually controllable special LEDs
create extraordinary light animations in shape and color.
As a standard, the P9 comes equipped with
a wide variety of lightshow programs.