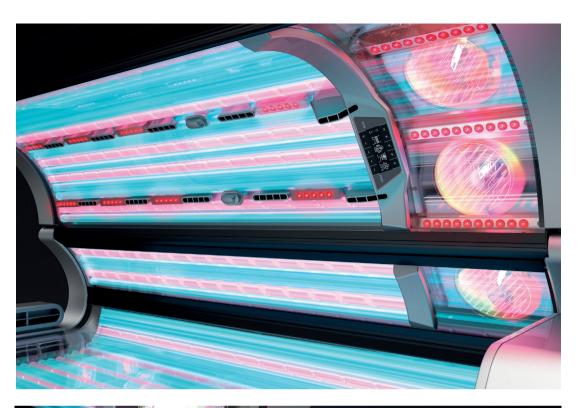

# A STARGAZING LIGHTSHOW

#### Eye-catcher and fascinating appearance.

From the first moment, the P9 captivates with its Matrix
Lightshow. Over 2400 individually controllable special LEDs
create extraordinary light animations in shape and color.
As a standard, the P9 comes equipped with
a wide variety of lightshow programs.