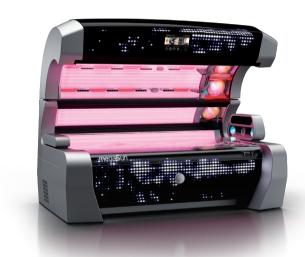

#### PERFORMANCE LEADER.

Performance that leaves nothing to be desired: Intensive sunlight and skin-soothing beauty light for face and décolleté, specifically adjusted to work hand-in-hand and available in two variants. In addition, four spectral combinations in the body area. With Beauty-Boosters optimally spread out from head to toe.

#### **P9** beauty**Sun**

**smart**Facials Intensive sunlight plus soothing beauty light for the face and décolleté area.

**beauty**Booster HyperRed Extra intensive beauty light for a beautiful skin.

 Instant tanning results\* Pigment development\*