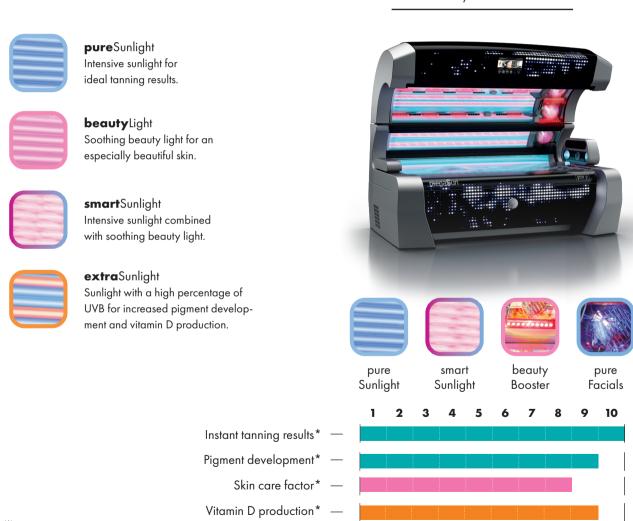

# THE POWER OF CHOICE.

\*Exemplary comparative depiction

#### **P9** beauty**Sun**

**smart**Facials Intensive sunlight plus soothing beauty light for the face and décolleté area.

**beauty**Booster HyperRed Extra intensive beauty light for a beautiful skin.

 Instant tanning results\* Pigment development\*