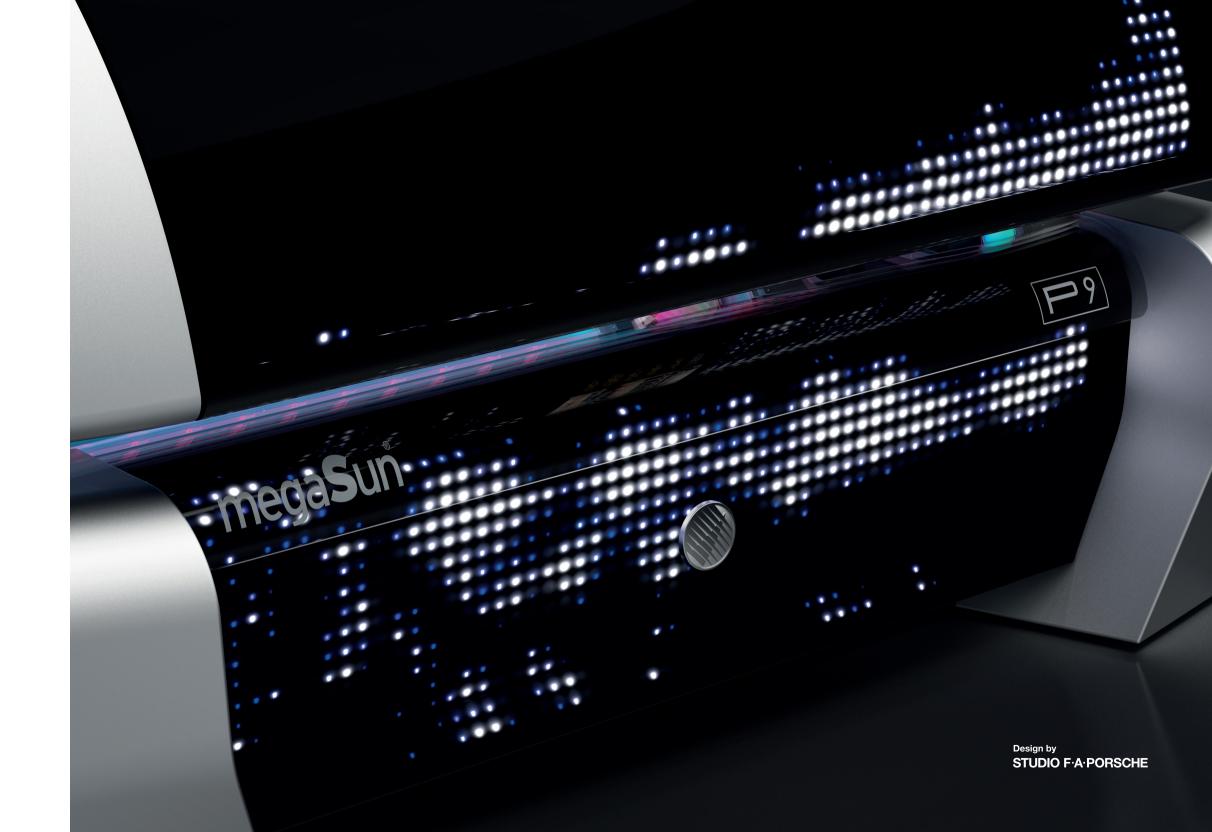

With the P9 series, KBL presents a world first in close collaboration with Studio F. A. Porsche that sets new design standards for solariums. The P9 combines an elegant

DESIGN MEETS
SUNSHINE

Designed to fascinate: With the Matrix
Lightshow, the P9 sets new design standards.
And convinces with features that leave
nothing to be desired. For an unforgettable
solarium experience.

#### Eye-catcher and fascinating appearance.

From the first moment, the P9 captivates with its Matrix
Lightshow. Over 2400 individually controllable special LEDs
create extraordinary light animations in shape and color.
As a standard, the P9 comes equipped with
a wide variety of lightshow programs.

# HIGHLIGHT IN BLACK OR WHITE.

#### The P9 by KBL: A design icon right from the start.

The perfect choice for all salon concepts: With two body colors, the P9 is a true highlight in every environment. The P9's look and features turn every tanning session into an incredible experience that impresses customers again and again.