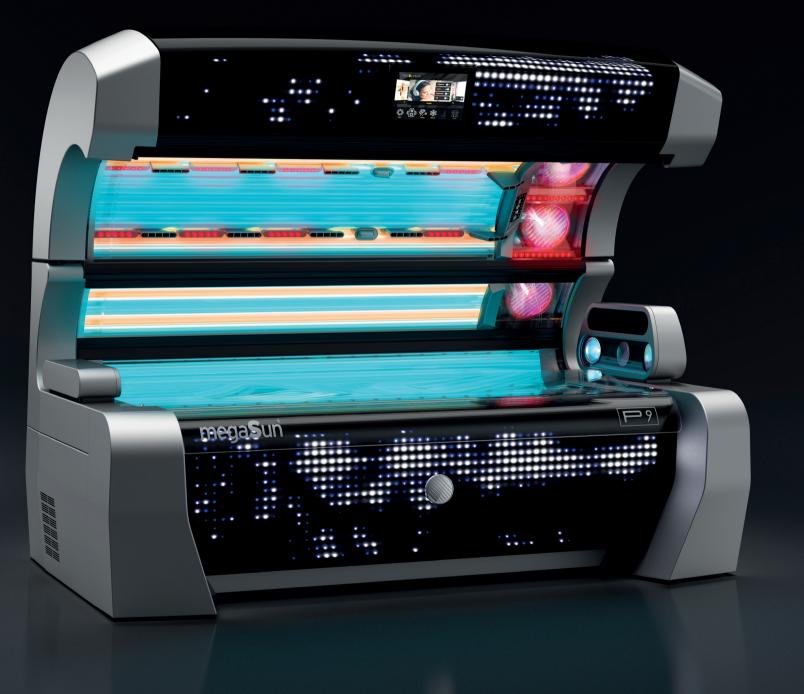

#### PERFORMANCE LEADER.

Performance that leaves nothing to be desired: Intensive sunlight and skin-soothing beauty light for face and décolleté, specifically adjusted to work hand-in-hand and available in two variants. In addition, four spectral combinations in the body area. With Beauty-Boosters optimally spread out from head to toe.

#### ATTENTION TO DETAIL.

A real design highlight: Shoulder tanner and sound system in perfect symbiosis. Extra sunlight, an excellent sound experience and voice-assisted guidance through the operating functions. First-class comfort that meets the highest standards.

**Glass Facial System:** Facial tanner with specially coated filter discs and glass reflectors. Maximum tanning comfort for face and décolleté.

**Beauty Booster HyperRed:** Extra-intensive beauty light for beautiful skin and a soothing feeling.

**Light Select:** Four specially coordinated spectral combinations in the body area: hybridSun, extraSun, smartSun and beautySun.

**X-tra Tan:** Even and intensive tanning in the shoulder area through modern high-pressure systems.