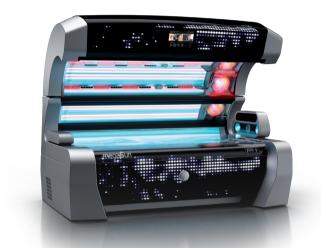

With the P9 series, KBL presents a world first in close collaboration with Studio F. A. Porsche that sets new design standards for solariums. The P9 combines an elegant

DESIGN MEETS
SUNSHINE

Designed to fascinate: With the Matrix
Lightshow, the P9 sets new design standards.
And convinces with features that leave
nothing to be desired. For an unforgettable
solarium experience.

#### Eye-catcher and fascinating appearance.

From the first moment, the P9 captivates with its Matrix
Lightshow. Over 2400 individually controllable special LEDs
create extraordinary light animations in shape and color.
As a standard, the P9 comes equipped with
a wide variety of lightshow programs.

#### The P9 by KBL: A design icon right from the start.

The perfect choice for all salon concepts: With two body colors, the P9 is a true highlight in every environment. The P9's look and features turn every tanning session into an incredible experience that impresses customers again and again.