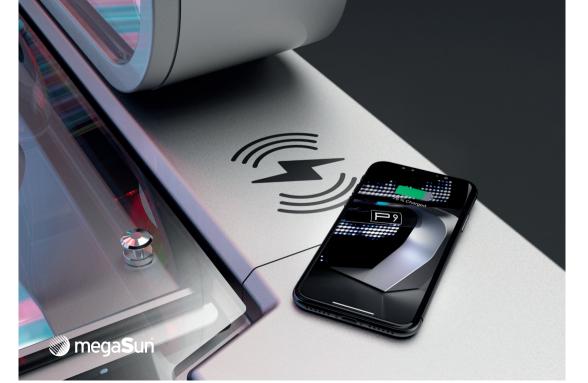

#### TOTALLY WIRELESS.

A world first in the P9 by KBL: Wireless charging for all suitable smartphones as a perfect addition to the Bluetooth function. Customers simply place the device on the corresponding icon and the smartphone immediately starts charging during the tanning session. Without any annoying cables.

Wireless Charging

Bluetoo