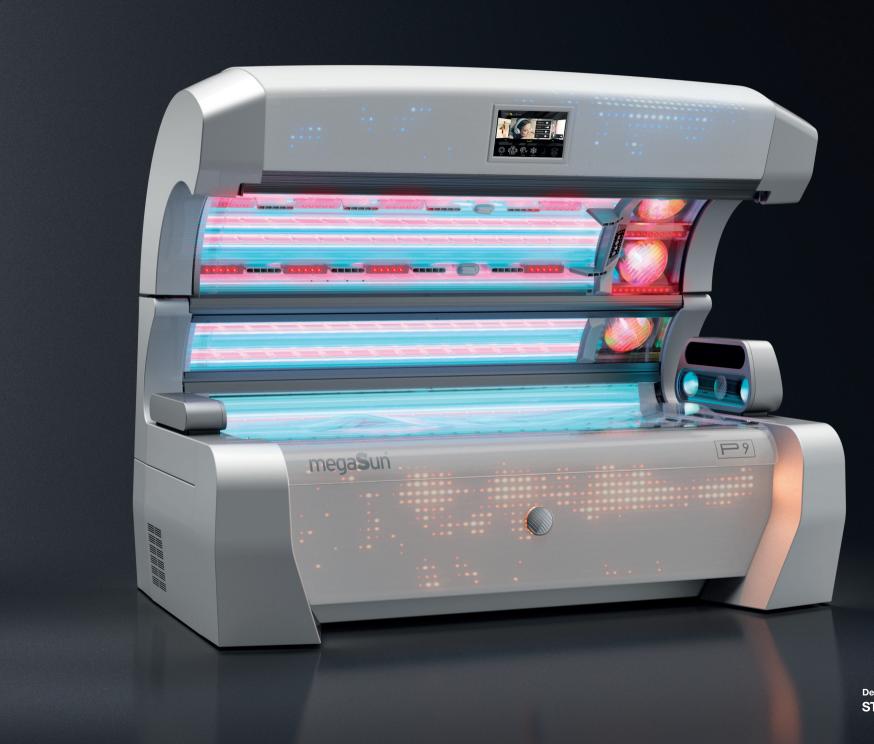

# IT ALL STARTS WITH A REAM

Solarium design in the footsteps of the iconic Porsche 911.

Impressive technology and breathtaking design in perfect symbiosis. People all over the world are fascinated by the myth that is Porsche. Therefore, it was our dream to collaborate with Studio F. A. Porsche on an ambitious project of form with outstanding technical performance. Innovaa new solarium design. To bring form and functionality together in perfect harmony. This dream has now come true: homage to what energises and inspires us all: the sun.

With the P9 series, KBL presents a world first in close collaboration with Studio F. A. Porsche that sets new design standards for solariums. The P9 combines an elegant

DESIGN MEETS
SUNSHINE

Designed to fascinate: With the Matrix
Lightshow, the P9 sets new design standards.
And convinces with features that leave
nothing to be desired. For an unforgettable
solarium experience.

#### The P9 by KBL: A design icon right from the start.

The perfect choice for all salon concepts: With two body colors, the P9 is a true highlight in every environment. The P9's look and features turn every tanning session into an incredible experience that impresses customers again and again.