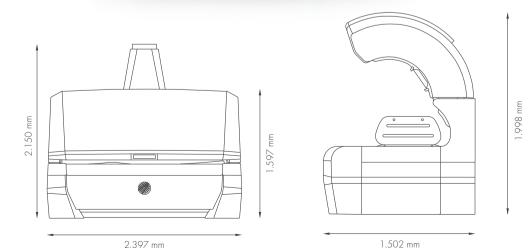

#### **Ambient conditions**

In dry rooms (booths) with sufficient airing and ventilation

Recommended room size: 2.600 mm (Width) x 2.300 mm (Depth)

**Dimensions (mm)** Lenght x Width x Height

d: 2.397 mm x 1.502 mm x 1.597 mm (2.150 mm h with exhaust)

Open: 2.397 mm x 1.502 mm x 1.998 mm (2.150 mm h with exhaust)